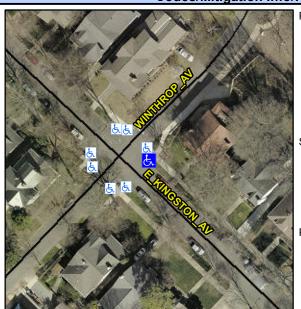

Intersection ID: 14366 Main Street: E\_KINGSTON\_AV Cross Street: WINTHROP\_AV Location: E

ADA ID: 972BCFBAAC10 Ramp Type: Directional1 Initial Pass/Fail: Fail Overall Compliance: No Severity Score: 33.75