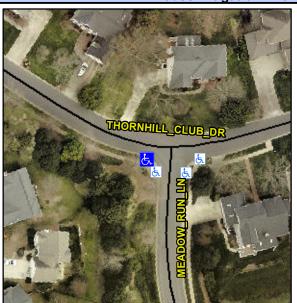

## Access Compliance Report Public Rights-of-Way (Curb Ramps)

Intersection ID: 27323 Main Street: MEADOW\_RUN\_LN Cross Street: THORNHILL\_CLUB\_DR Location: SW

ADA ID: 972C5523B26D Ramp Type: Perp Initial Pass/Fail: Fail Overall Compliance: No Severity Score: 12.5

## Field Measurements/Component Compliance

Street 1 Name
THORNHILL CLUB DR
Stop Condition-Street 2
None
Street 2 Name
N/A
Stop Condition-Street 1
N/A

Possible Solutions:

Remove & Replace Entire Ramp.

N/A

N/A