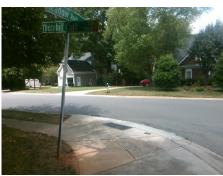

## Access Compliance Report Public Rights-of-Way (Curb Ramps)

Intersection ID: 27323 Main Street: MEADOW\_RUN\_LN Cross Street: THORNHILL\_CLUB\_DR Location: SW

ADA ID: 972C5523B26D Ramp Type: Perp Initial Pass/Fail: Fail Overall Compliance: No Severity Score: 12.5

## Field Measurements/Component Compliance

Street 1 Name
THORNHILL CLUB DR
Stop Condition-Street 2
None
Street 2 Name
N/A
Stop Condition-Street 1
N/A

Possible Solutions:

Remove & Replace Entire Ramp.

N/A

N/A