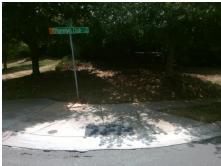

## Access Compliance Report Public Rights-of-Way (Curb Ramps)

Intersection ID: 27323 Main Street: MEADOW\_RUN\_LN Cross Street: THORNHILL\_CLUB\_DR Location: SW

ADA ID: 972C5523B26D Ramp Type: Perp Initial Pass/Fail: Fail Overall Compliance: No Severity Score: 12.5

## Field Measurements/Component Compliance

Street 1 Name
THORNHILL CLUB DR
Stop Condition-Street 2
None
Street 2 Name
N/A
Stop Condition-Street 1
N/A

Possible Solutions:

Remove & Replace Entire Ramp.

N/A

N/A