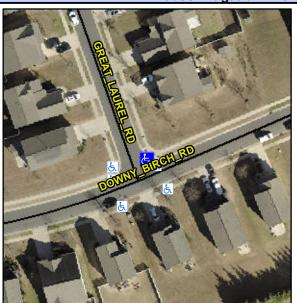

## **Access Compliance Report Public Rights-of-Way** (Curb Ramps)

Data

6.0

4.8

N/A

Good

Intersection ID: 50587 Main Street: DOWNY BIRCH RD Cross Street: GREAT LAUREL RD Location: NE **Overall Compliance: No Severity Score:** 10 ADA ID: 97382F24C862 Ramp Type: Perp Initial Pass/Fail: Fail

**Obstruction Type** 

Flare Traversable LT?

Flare Type LT

**GREAT LAUREL RD** Street 1 Name Stop Condition-Street 2 StopSign N/A Street 2 Name Stop Condition-Street 1 N/A Possible Solutions: Compliance Description N/A Remove & Replace Entire Ramp. No N/A N/A N/A N/A Surveyor Notes: N/A N/A N/A PROW/ADA: Not Found, R304.5.1, R304.5.3