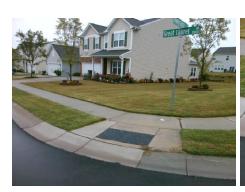

## **Access Compliance Report Public Rights-of-Way** (Curb Ramps)

Data

6.0

4.8

N/A

Good

Intersection ID: 50587 Main Street: DOWNY BIRCH RD Cross Street: GREAT LAUREL RD Location: NE **Overall Compliance: No Severity Score:** 10 ADA ID: 97382F24C862 Ramp Type: Perp Initial Pass/Fail: Fail

**Obstruction Type** 

Flare Traversable LT?

Flare Type LT

**GREAT LAUREL RD** Street 1 Name Stop Condition-Street 2 StopSign N/A Street 2 Name Stop Condition-Street 1 N/A Possible Solutions: Compliance Description N/A Remove & Replace Entire Ramp. No N/A N/A N/A N/A Surveyor Notes: N/A N/A N/A PROW/ADA: Not Found, R304.5.1, R304.5.3