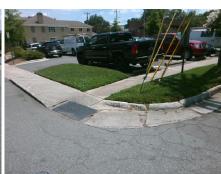

## Field Measurements/Component Compliance

Street 1 Name Stop Condition-Street 2 Street 2 Name Stop Condition-Street 1

**ROYAL CT** None **EUCLID AV** StopSign Possible Solutions: Remove & Replace Curb Ramp With Two New Directional Ramps or Equivalent.

N/A

PROW/ADA:

R304.2.2

Total Cost:

3200.00

| Field Measurements/Component Compliance |                       |       |      |                             |       |
|-----------------------------------------|-----------------------|-------|------|-----------------------------|-------|
| Compliance Description                  |                       | Data  | Comp | liance Description          | Data  |
| N/A                                     | Ramp Length (in)      | 129.0 | No   | Ramp Slope (%)              | 10.5  |
| Yes                                     | Ramp Width (in)       | 48.0  | Yes  | Ramp XSlope (%)             | 0.5   |
| N/A                                     | Flare Type LT         | N/A   | N/A  | Flare Type RT               | N/A   |
| N/A                                     | Flare Slope LT (%)    | N/A   | N/A  | Flare Slope RT (%)          | N/A   |
| N/A                                     | Flare Traversable LT? | N/A   | N/A  | Flare Traversable RT?       | N/A   |
| N/A                                     | Landing Length (in)   | N/A   | N/A  | DWS Provided?               | N/A   |
| N/A                                     | Landing Width (in)    | N/A   | N/A  | DWS Contrast?               | N/A   |
| N/A                                     | Landing Slope (%)     | N/A   | N/A  | DWS Length (in)             | N/A   |
| N/A                                     | Landing X Slope (%)   | N/A   | N/A  | DWS Full Width?             | N/A   |
| N/A                                     | Landing Curb? (Y/N)   | N/A   | N/A  | DWS Offset (in)             | N/A   |
| N/A                                     | Shared Landing?       | N/A   |      |                             |       |
| N/A                                     | Gutter Ponding?       | N/A   | N/A  | Gutter Slope (%)            | N/A   |
| N/A                                     | Gutter Lip Ht (in)    | N/A   | N/A  | Gutter X Slope (%)          | N/A   |
| N/A                                     | Painted X Walk1?      | No    | N/A  | Painted X Walk2?            | No    |
|                                         | X Walk 1 Direction    | To NE |      | X Walk 2 Direction          | To NW |
| N/A                                     | X Walk 1 Width (in)   | N/A   | N/A  | X Walk 2 Width (in)         | N/A   |
|                                         | X Walk 1 Slope (%)    | 4.7   |      | X Walk 2 Slope (%)          | 4.4   |
|                                         | X Walk 1 X Slope (%)  | 1.9   |      | X Walk 2 X Slope (%)        | 2.9   |
| N/A                                     | Ramp inside XWalk1?   | N/A   | N/A  | Ramp inside XWalk2?         | N/A   |
|                                         | Road Slope (%)        | 2.3   | N/A  | Clear Space?                | N/A   |
|                                         | Road X Slope (%)      | 4.5   | N/A  | Clear Space to XWalk (in)   | N/A   |
| N/A                                     | Any Obstructions?     | N/A   | N/A  | Storm Grate/Utility Hazard? | N/A   |
|                                         | Obstruction Type      |       | l    | Storm Grate/Utility Type    |       |
|                                         |                       | N/A   |      |                             | N/A   |
|                                         |                       |       | Yes  | Surface Condition? (G/P)    | Good  |