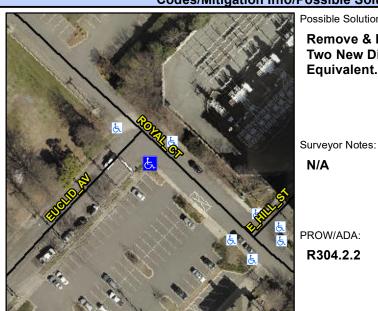

## **Access Compliance Report Public Rights-of-Way** (Curb Ramps)

Intersection ID: 13537 Main Street: EUCLID AV **Cross Street: ROYAL\_CT** Location: ADA ID: 97414860F563 Ramp Type: PerpDiag Initial Pass/Fail: Fail **Overall Compliance: No Severity Score:** 12.5

## Field Measurements/Component Compliance

Street 1 Name Stop Condition-Street 2 Street 2 Name Stop Condition-Street 1

**ROYAL CT** None **EUCLID AV** StopSign Possible Solutions: Remove & Replace Curb Ramp With Two New Directional Ramps or Equivalent.