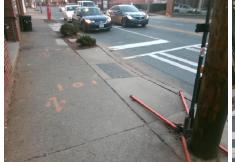

## Field Measurements/Component Compliance

Street 1 Name S TRYON ST
Stop Condition-Street 2 Signal
Street 2 Name N/A
Stop Condition-Street 1 N/A

Total Cost: \$ 1850.00

| Field Measurements/Component Compliance |                       |        |                        |                             |      |
|-----------------------------------------|-----------------------|--------|------------------------|-----------------------------|------|
| Compliance Description                  |                       | Data   | Compliance Description |                             | Data |
| N/A                                     | Ramp Length (in)      | 38.0   | Yes                    | Ramp Slope (%)              | 6.1  |
| Yes                                     | Ramp Width (in)       | 48.0   | No                     | Ramp XSlope (%)             | 2.3  |
| N/A                                     | Flare Type LT         | Sloped | N/A                    | Flare Type RT               | N/A  |
| N/A                                     | Flare Slope LT (%)    | 5.4    | Yes                    | Flare Slope RT (%)          | 6.7  |
| N/A                                     | Flare Traversable LT? | Yes    | N/A                    | Flare Traversable RT?       | Yes  |
| Yes                                     | Landing Length (in)   | 71.0   | Yes                    | DWS Provided?               | Yes  |
| Yes                                     | Landing Width (in)    | 48.0   | Yes                    | DWS Contrast?               | Yes  |
| Yes                                     | Landing Slope (%)     | 0.7    | Yes                    | DWS Length (in)             | 24.0 |
| Yes                                     | Landing X Slope (%)   | 2.0    | Yes                    | DWS Full Width?             | Yes  |
| N/A                                     | Landing Curb? (Y/N)   | No     | No                     | DWS Offset (in)             | 5.5  |
| N/A                                     | Shared Landing?       | No     |                        |                             |      |
| Yes                                     | Gutter Ponding?       | No     | Yes                    | Gutter Slope (%)            | 4.2  |
| Yes                                     | Gutter Lip Ht (in)    | 0.0    | Yes                    | Gutter X Slope (%)          | 1.3  |
| N/A                                     | Painted X Walk1?      | Yes    | N/A                    | Painted X Walk2?            | N/A  |
|                                         | X Walk 1 Direction    | To SE  |                        | X Walk 2 Direction          | N/A  |
| N/A                                     | X Walk 1 Width (in)   | 117.0  | N/A                    | X Walk 2 Width (in)         | N/A  |
|                                         | X Walk 1 Slope (%)    | 5.2    |                        | X Walk 2 Slope (%)          | N/A  |
|                                         | X Walk 1 X Slope (%)  | 0.7    |                        | X Walk 2 X Slope (%)        | N/A  |
| Yes                                     | Ramp inside XWalk1?   | Yes    | N/A                    | Ramp inside XWalk2?         | N/A  |
|                                         | Road Slope (%)        | N/A    | N/A                    | Clear Space?                | Yes  |
|                                         | Road X Slope (%)      | N/A    | N/A                    | Clear Space to XWalk (in)   | N/A  |
| Yes                                     | Any Obstructions?     | No     | Yes                    | Storm Grate/Utility Hazard? | No   |
|                                         | Obstruction Type      |        | l                      | Storm Grate/Utility Type    |      |
|                                         |                       | N/A    |                        |                             | N/A  |
|                                         |                       |        | Yes                    | Surface Condition? (G/P)    | Good |
| 1 1 11 1 1                              | 38354 TAP             |        |                        |                             |      |