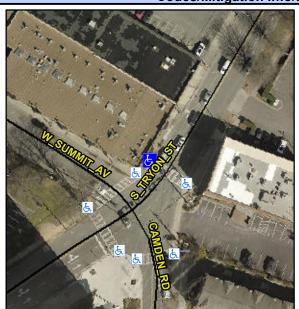

## Access Compliance Report Public Rights-of-Way (Curb Ramps)

Intersection ID: 13590Main Street: CAMDEN\_RDCross Street: S\_TRYON\_STLocation:NEADA ID: 97467772CFD9Ramp Type: PerpInitial Pass/Fail: PassOverall Compliance: NoSeverity Score: 0.25