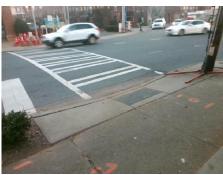

## Field Measurements/Component Compliance

Street 1 Name S TRYON ST
Stop Condition-Street 2 Signal
Street 2 Name N/A
Stop Condition-Street 1 N/A

Total Cost: \$ 1850.00

| Field Measurements/Component Compliance |                       |        |                        |                             |      |
|-----------------------------------------|-----------------------|--------|------------------------|-----------------------------|------|
| Compliance Description                  |                       | Data   | Compliance Description |                             | Data |
| N/A                                     | Ramp Length (in)      | 38.0   | Yes                    | Ramp Slope (%)              | 6.1  |
| Yes                                     | Ramp Width (in)       | 48.0   | No                     | Ramp XSlope (%)             | 2.3  |
| N/A                                     | Flare Type LT         | Sloped | N/A                    | Flare Type RT               | N/A  |
| N/A                                     | Flare Slope LT (%)    | 5.4    | Yes                    | Flare Slope RT (%)          | 6.7  |
| N/A                                     | Flare Traversable LT? | Yes    | N/A                    | Flare Traversable RT?       | Yes  |
| Yes                                     | Landing Length (in)   | 71.0   | Yes                    | DWS Provided?               | Yes  |
| Yes                                     | Landing Width (in)    | 48.0   | Yes                    | DWS Contrast?               | Yes  |
| Yes                                     | Landing Slope (%)     | 0.7    | Yes                    | DWS Length (in)             | 24.0 |
| Yes                                     | Landing X Slope (%)   | 2.0    | Yes                    | DWS Full Width?             | Yes  |
| N/A                                     | Landing Curb? (Y/N)   | No     | No                     | DWS Offset (in)             | 5.5  |
| N/A                                     | Shared Landing?       | No     |                        |                             |      |
| Yes                                     | Gutter Ponding?       | No     | Yes                    | Gutter Slope (%)            | 4.2  |
| Yes                                     | Gutter Lip Ht (in)    | 0.0    | Yes                    | Gutter X Slope (%)          | 1.3  |
| N/A                                     | Painted X Walk1?      | Yes    | N/A                    | Painted X Walk2?            | N/A  |
|                                         | X Walk 1 Direction    | To SE  |                        | X Walk 2 Direction          | N/A  |
| N/A                                     | X Walk 1 Width (in)   | 117.0  | N/A                    | X Walk 2 Width (in)         | N/A  |
|                                         | X Walk 1 Slope (%)    | 5.2    |                        | X Walk 2 Slope (%)          | N/A  |
|                                         | X Walk 1 X Slope (%)  | 0.7    |                        | X Walk 2 X Slope (%)        | N/A  |
| Yes                                     | Ramp inside XWalk1?   | Yes    | N/A                    | Ramp inside XWalk2?         | N/A  |
|                                         | Road Slope (%)        | N/A    | N/A                    | Clear Space?                | Yes  |
|                                         | Road X Slope (%)      | N/A    | N/A                    | Clear Space to XWalk (in)   | N/A  |
| Yes                                     | Any Obstructions?     | No     | Yes                    | Storm Grate/Utility Hazard? | No   |
|                                         | Obstruction Type      |        | l                      | Storm Grate/Utility Type    |      |
|                                         |                       | N/A    |                        |                             | N/A  |
|                                         |                       |        | Yes                    | Surface Condition? (G/P)    | Good |
| 1 1 11 1 1                              | 38354 TAP             |        |                        |                             |      |