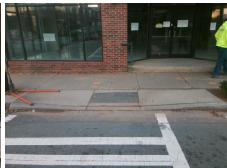

## Field Measurements/Component Compliance

Street 1 Name S TRYON ST
Stop Condition-Street 2 Signal
Street 2 Name N/A
Stop Condition-Street 1 N/A

Total Cost: \$ 1850.00

| Field Measurements/Component Compliance |                       |        |                        |                             |      |
|-----------------------------------------|-----------------------|--------|------------------------|-----------------------------|------|
| Compliance Description                  |                       | Data   | Compliance Description |                             | Data |
| N/A                                     | Ramp Length (in)      | 38.0   | Yes                    | Ramp Slope (%)              | 6.1  |
| Yes                                     | Ramp Width (in)       | 48.0   | No                     | Ramp XSlope (%)             | 2.3  |
| N/A                                     | Flare Type LT         | Sloped | N/A                    | Flare Type RT               | N/A  |
| N/A                                     | Flare Slope LT (%)    | 5.4    | Yes                    | Flare Slope RT (%)          | 6.7  |
| N/A                                     | Flare Traversable LT? | Yes    | N/A                    | Flare Traversable RT?       | Yes  |
| Yes                                     | Landing Length (in)   | 71.0   | Yes                    | DWS Provided?               | Yes  |
| Yes                                     | Landing Width (in)    | 48.0   | Yes                    | DWS Contrast?               | Yes  |
| Yes                                     | Landing Slope (%)     | 0.7    | Yes                    | DWS Length (in)             | 24.0 |
| Yes                                     | Landing X Slope (%)   | 2.0    | Yes                    | DWS Full Width?             | Yes  |
| N/A                                     | Landing Curb? (Y/N)   | No     | No                     | DWS Offset (in)             | 5.5  |
| N/A                                     | Shared Landing?       | No     |                        |                             |      |
| Yes                                     | Gutter Ponding?       | No     | Yes                    | Gutter Slope (%)            | 4.2  |
| Yes                                     | Gutter Lip Ht (in)    | 0.0    | Yes                    | Gutter X Slope (%)          | 1.3  |
| N/A                                     | Painted X Walk1?      | Yes    | N/A                    | Painted X Walk2?            | N/A  |
|                                         | X Walk 1 Direction    | To SE  |                        | X Walk 2 Direction          | N/A  |
| N/A                                     | X Walk 1 Width (in)   | 117.0  | N/A                    | X Walk 2 Width (in)         | N/A  |
|                                         | X Walk 1 Slope (%)    | 5.2    |                        | X Walk 2 Slope (%)          | N/A  |
|                                         | X Walk 1 X Slope (%)  | 0.7    |                        | X Walk 2 X Slope (%)        | N/A  |
| Yes                                     | Ramp inside XWalk1?   | Yes    | N/A                    | Ramp inside XWalk2?         | N/A  |
|                                         | Road Slope (%)        | N/A    | N/A                    | Clear Space?                | Yes  |
|                                         | Road X Slope (%)      | N/A    | N/A                    | Clear Space to XWalk (in)   | N/A  |
| Yes                                     | Any Obstructions?     | No     | Yes                    | Storm Grate/Utility Hazard? | No   |
|                                         | Obstruction Type      |        | l                      | Storm Grate/Utility Type    |      |
|                                         |                       | N/A    |                        |                             | N/A  |
|                                         |                       |        | Yes                    | Surface Condition? (G/P)    | Good |
| 1 1 11 1 1                              | 38354 TAP             |        |                        |                             |      |