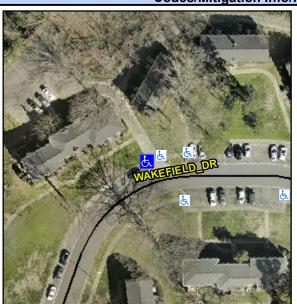

## Access Compliance Report Public Rights-of-Way (Curb Ramps)

Intersection ID: 10040845Main Street: WAKEFIELD\_DRCross Street: N/ALocation:WADA ID: 9749A082CD5ARamp Type: PerpInitial Pass/Fail: FailOverall Compliance: NoSeverity Score:25