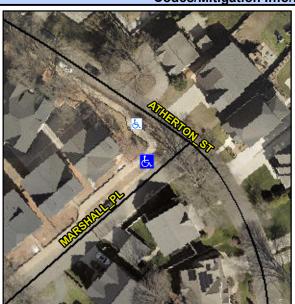

## Access Compliance Report Public Rights-of-Way (Curb Ramps)

Intersection ID: 14970Main Street: ATHERTON\_STCross Street: MARSHALL\_PLLocation:SWADA ID: 975A0CD76D48Ramp Type: PerpInitial Pass/Fail: FailOverall Compliance: NoSeverity Score: 1.25

## Field Measurements/Component Compliance

Street 1 Name
MARSHALL PL
Stop Condition-Street 2
StopSign
Street 2 Name
N/A
Stop Condition-Street 1
N/A

Possible Solutions:

Remove & Replace Entire Ramp.

Surveyor Notes:
N/A