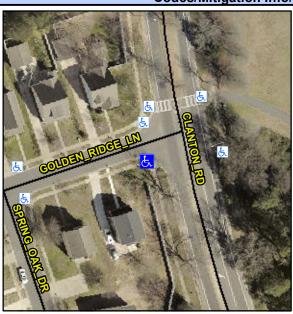

## **Access Compliance Report Public Rights-of-Way** (Curb Ramps)

Intersection ID: 44824 Main Street: CLANTON\_RD Cross Street: GOLDEN\_RIDGE\_LN Location: SW ADA ID: 975F81098E7F Ramp Type: PerpDiag Initial Pass/Fail: Fail **Overall Compliance: No** Severity Score: 26.25

**Codes/Mitigation Info/Possible Solution** 

Street 1 Name Stop Condition-Street 2 Street 2 Name Stop Condition-Street 1

**CLANTON RD** None **GOLDEN RIDGE LN** StopSign

Total Cost: 3200.00

| Field Measurements/Component Compliance |        |                       |      |        |        |                       |      |  |
|-----------------------------------------|--------|-----------------------|------|--------|--------|-----------------------|------|--|
|                                         | Compli | ance Description      | Data | Compli | ance   | Description           | Data |  |
|                                         | N/A    | Ramp Length (in)      | 51.0 | No     | Ramp   | Slope (%)             | 12.1 |  |
|                                         | Yes    | Ramp Width (in)       | 48.0 | No     | Ramp   | XSlope (%)            | 3.3  |  |
|                                         | N/A    | Flare Type LT         | N/A  | N/A    | Flare  | Type RT               | N/A  |  |
|                                         | N/A    | Flare Slope LT (%)    | N/A  | N/A    | Flare  | Slope RT (%)          | N/A  |  |
|                                         | N/A    | Flare Traversable LT? | N/A  | N/A    | Flare  | Traversable RT?       | N/A  |  |
|                                         | N/A    | Landing Length (in)   | N/A  | N/A    | DWS    | Provided?             | N/A  |  |
|                                         | N/A    | Landing Width (in)    | N/A  | N/A    | DWS    | Contrast?             | N/A  |  |
|                                         | N/A    | Landing Slope (%)     | N/A  | N/A    | DWS    | Length (in)           | N/A  |  |
|                                         | N/A    | Landing X Slope (%)   | N/A  | N/A    | DWS    | Full Width?           | N/A  |  |
|                                         | N/A    | Landing Curb? (Y/N)   | N/A  | N/A    | DWS    | Offset (in)           | N/A  |  |
|                                         | N/A    | Shared Landing?       | N/A  |        |        |                       |      |  |
|                                         | N/A    | Gutter Ponding?       | N/A  | N/A    | Gutter | Slope (%)             | N/A  |  |
|                                         | N/A    | Gutter Lip Ht (in)    | N/A  | N/A    | Gutter | X Slope (%)           | N/A  |  |
|                                         | N/A    | Painted X Walk1?      | No   | N/A    | Painte | ed X Walk2?           | No   |  |
|                                         |        | X Walk 1 Direction    | ТоЕ  |        | X Wal  | k 2 Direction         | To N |  |
|                                         | N/A    | X Walk 1 Width (in)   | N/A  | N/A    | X Wal  | k 2 Width (in)        | N/A  |  |
|                                         |        | X Walk 1 Slope (%)    | 0.5  |        | X Wal  | k 2 Slope (%)         | 0.2  |  |
|                                         |        | X Walk 1 X Slope (%)  | 2.3  |        | X Wal  | k 2 X Slope (%)       | 1.7  |  |
|                                         | N/A    | Ramp inside XWalk1?   | N/A  | N/A    | Ramp   | inside XWalk2?        | N/A  |  |
|                                         |        | Road Slope (%)        | 1.5  | N/A    | Clear  | Space?                | N/A  |  |
|                                         |        | Road X Slope (%)      | 1.3  | N/A    | Clear  | Space to XWalk (in)   | N/A  |  |
|                                         | N/A    | Any Obstructions?     | N/A  | N/A    | Storm  | Grate/Utility Hazard? | N/A  |  |
|                                         |        | Obstruction Type      |      |        | Storm  | Grate/Utility Type    |      |  |
|                                         |        |                       | N/A  |        |        |                       | N/A  |  |
|                                         |        |                       |      | Yes    | Surfac | ce Condition? (G/P)   | Good |  |
|                                         |        | Assoc                 |      |        |        |                       |      |  |