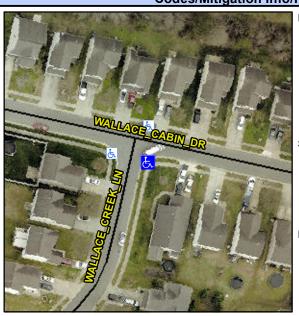

## Access Compliance Report Public Rights-of-Way (Curb Ramps)

Intersection ID: 42670 Main Street: WALLACE\_CABIN\_DR Cross Street: WALLACE\_CREEK\_LN Location: SE

ADA ID: 97624A3EABE9 Ramp Type: PerpDiag Initial Pass/Fail: Fail Overall Compliance: No Severity Score: 8.75

## Field Measurements/Component Compliance

Street 1 Name
Stop Condition-Street 2
Street 2 Name
Stop Condition-Street 1

WALLACE CABIN DR None WALLACE CREEK LN StopSign Possible Solutions:

Remove & Replace Curb Ramp With
Two New Directional Ramps or
Equivalent.