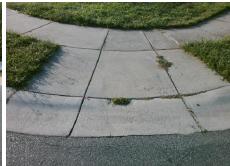

N

Surveyor Notes:

N/A

PROW/ADA:

R304.5.1

Total Cost: \$ 3200.00

| Field Measurements/Component Compliance |                       |      |                        |                             |      |
|-----------------------------------------|-----------------------|------|------------------------|-----------------------------|------|
| Compliance Description                  |                       | Data | Compliance Description |                             | Data |
| N/A                                     | Ramp Length (in)      | 50.5 | Yes                    | Ramp Slope (%)              | 5.0  |
| No                                      | Ramp Width (in)       | 37.5 | Yes                    | Ramp XSlope (%)             | 1.9  |
| N/A                                     | Flare Type LT         | N/A  | N/A                    | Flare Type RT               | N/A  |
| N/A                                     | Flare Slope LT (%)    | N/A  | N/A                    | Flare Slope RT (%)          | N/A  |
| N/A                                     | Flare Traversable LT? | N/A  | N/A                    | Flare Traversable RT?       | N/A  |
| N/A                                     | Landing Length (in)   | N/A  | N/A                    | DWS Provided?               | N/A  |
| N/A                                     | Landing Width (in)    | N/A  | N/A                    | DWS Contrast?               | N/A  |
| N/A                                     | Landing Slope (%)     | N/A  | N/A                    | DWS Length (in)             | N/A  |
| N/A                                     | Landing X Slope (%)   | N/A  | N/A                    | DWS Full Width?             | N/A  |
| N/A                                     | Landing Curb? (Y/N)   | N/A  | N/A                    | DWS Offset (in)             | N/A  |
| N/A                                     | Shared Landing?       | N/A  |                        |                             |      |
| N/A                                     | Gutter Ponding?       | N/A  | N/A                    | Gutter Slope (%)            | N/A  |
| N/A                                     | Gutter Lip Ht (in)    | N/A  | N/A                    | Gutter X Slope (%)          | N/A  |
| N/A                                     | Painted X Walk1?      | No   | N/A                    | Painted X Walk2?            | No   |
|                                         | X Walk 1 Direction    | To N |                        | X Walk 2 Direction          | To W |
| N/A                                     | X Walk 1 Width (in)   | N/A  | N/A                    | X Walk 2 Width (in)         | N/A  |
|                                         | X Walk 1 Slope (%)    | 2.4  |                        | X Walk 2 Slope (%)          | 0.8  |
|                                         | X Walk 1 X Slope (%)  | 0.0  |                        | X Walk 2 X Slope (%)        | 3.9  |
| N/A                                     | Ramp inside XWalk1?   | N/A  | N/A                    | Ramp inside XWalk2?         | N/A  |
|                                         | Road Slope (%)        | 3.7  | N/A                    | Clear Space?                | N/A  |
|                                         | Road X Slope (%)      | 2.9  | N/A                    | Clear Space to XWalk (in)   | N/A  |
| N/A                                     | Any Obstructions?     | N/A  | N/A                    | Storm Grate/Utility Hazard? | N/A  |
|                                         | Obstruction Type      |      |                        | Storm Grate/Utility Type    |      |
|                                         |                       | N/A  |                        |                             | N/A  |
|                                         |                       |      | Yes                    | Surface Condition? (G/P)    | Good |