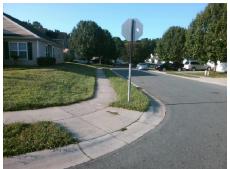

## Field Measurements/Component Compliance

Street 1 Name
Stop Condition-Street 2
Street 2 Name
Stop Condition-Street 1

WALLACE CABIN DR None WALLACE CREEK LN StopSign Possible Solutions:

Remove & Replace Curb Ramp With
Two New Directional Ramps or
Equivalent.

N

Surveyor Notes:

N/A

PROW/ADA:

R304.5.1

Total Cost: \$ 3200.00

| Field Measurements/Component Compliance |                       |      |                        |                             |      |
|-----------------------------------------|-----------------------|------|------------------------|-----------------------------|------|
| Compliance Description                  |                       | Data | Compliance Description |                             | Data |
| N/A                                     | Ramp Length (in)      | 50.5 | Yes                    | Ramp Slope (%)              | 5.0  |
| No                                      | Ramp Width (in)       | 37.5 | Yes                    | Ramp XSlope (%)             | 1.9  |
| N/A                                     | Flare Type LT         | N/A  | N/A                    | Flare Type RT               | N/A  |
| N/A                                     | Flare Slope LT (%)    | N/A  | N/A                    | Flare Slope RT (%)          | N/A  |
| N/A                                     | Flare Traversable LT? | N/A  | N/A                    | Flare Traversable RT?       | N/A  |
| N/A                                     | Landing Length (in)   | N/A  | N/A                    | DWS Provided?               | N/A  |
| N/A                                     | Landing Width (in)    | N/A  | N/A                    | DWS Contrast?               | N/A  |
| N/A                                     | Landing Slope (%)     | N/A  | N/A                    | DWS Length (in)             | N/A  |
| N/A                                     | Landing X Slope (%)   | N/A  | N/A                    | DWS Full Width?             | N/A  |
| N/A                                     | Landing Curb? (Y/N)   | N/A  | N/A                    | DWS Offset (in)             | N/A  |
| N/A                                     | Shared Landing?       | N/A  |                        |                             |      |
| N/A                                     | Gutter Ponding?       | N/A  | N/A                    | Gutter Slope (%)            | N/A  |
| N/A                                     | Gutter Lip Ht (in)    | N/A  | N/A                    | Gutter X Slope (%)          | N/A  |
| N/A                                     | Painted X Walk1?      | No   | N/A                    | Painted X Walk2?            | No   |
|                                         | X Walk 1 Direction    | To N |                        | X Walk 2 Direction          | To W |
| N/A                                     | X Walk 1 Width (in)   | N/A  | N/A                    | X Walk 2 Width (in)         | N/A  |
|                                         | X Walk 1 Slope (%)    | 2.4  |                        | X Walk 2 Slope (%)          | 0.8  |
|                                         | X Walk 1 X Slope (%)  | 0.0  |                        | X Walk 2 X Slope (%)        | 3.9  |
| N/A                                     | Ramp inside XWalk1?   | N/A  | N/A                    | Ramp inside XWalk2?         | N/A  |
|                                         | Road Slope (%)        | 3.7  | N/A                    | Clear Space?                | N/A  |
|                                         | Road X Slope (%)      | 2.9  | N/A                    | Clear Space to XWalk (in)   | N/A  |
| N/A                                     | Any Obstructions?     | N/A  | N/A                    | Storm Grate/Utility Hazard? | N/A  |
|                                         | Obstruction Type      |      |                        | Storm Grate/Utility Type    |      |
|                                         |                       | N/A  |                        |                             | N/A  |
|                                         |                       |      | Yes                    | Surface Condition? (G/P)    | Good |