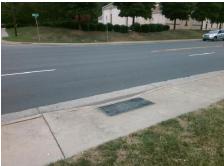

## **Access Compliance Report Public Rights-of-Way** (Curb Ramps)

Intersection ID: 21433 Main Street: PARK\_RD Cross Street: SPRING\_VALLEY\_RD Location: NE **Overall Compliance: No** Severity Score: 13.75 ADA ID: 976AEBB707BC Ramp Type: Perp Initial Pass/Fail: Fail

|  | _ |
|--|---|
|  |   |

Total Cost:

1850.00

| Field Measurements/Component Compliance |                       |       |      |        |                         |      |
|-----------------------------------------|-----------------------|-------|------|--------|-------------------------|------|
| Comp                                    | liance Description    | Data  | Comp | liance | Description             | Data |
| N/A                                     | Ramp Length (in)      | 60.0  | No   | Ram    | Slope (%)               | 9.6  |
| Yes                                     | Ramp Width (in)       | 48.0  | No   | Ram    | XSlope (%)              | 4.3  |
| N/A                                     | Flare Type LT         | N/A   | N/A  | Flare  | Type RT                 | N/A  |
| N/A                                     | Flare Slope LT (%)    | N/A   | N/A  | Flare  | Slope RT (%)            | N/A  |
| N/A                                     | Flare Traversable LT? | N/A   | N/A  | Flare  | Traversable RT?         | N/A  |
| N/A                                     | Landing Length (in)   | N/A   | N/A  | DWS    | Provided?               | N/A  |
| N/A                                     | Landing Width (in)    | N/A   | N/A  | DWS    | Contrast?               | N/A  |
| N/A                                     | Landing Slope (%)     | N/A   | N/A  | DWS    | Length (in)             | N/A  |
| N/A                                     | Landing X Slope (%)   | N/A   | N/A  | DWS    | Full Width?             | N/A  |
| N/A                                     | Landing Curb? (Y/N)   | N/A   | N/A  | DWS    | Offset (in)             | N/A  |
| N/A                                     | Shared Landing?       | N/A   |      |        |                         |      |
| N/A                                     | Gutter Ponding?       | N/A   | N/A  | Gutte  | er Slope (%)            | N/A  |
| N/A                                     | Gutter Lip Ht (in)    | N/A   | N/A  | Gutte  | r X Slope (%)           | N/A  |
| N/A                                     | Painted X Walk1?      | No    | N/A  | Paint  | ed X Walk2?             | N/A  |
|                                         | X Walk 1 Direction    | To NW |      | X Wa   | lk 2 Direction          | N/A  |
| N/A                                     | X Walk 1 Width (in)   | N/A   | N/A  | X Wa   | lk 2 Width (in)         | N/A  |
|                                         | X Walk 1 Slope (%)    | 2.0   |      | X Wa   | lk 2 Slope (%)          | N/A  |
|                                         | X Walk 1 X Slope (%)  | 1.8   |      | X Wa   | lk 2 X Slope (%)        | N/A  |
| N/A                                     | Ramp inside XWalk1?   | N/A   | N/A  | Ram    | inside XWalk2?          | N/A  |
|                                         | Road Slope (%)        | N/A   | N/A  | Clear  | Space?                  | N/A  |
|                                         | Road X Slope (%)      | N/A   | N/A  | Clear  | Space to XWalk (in)     | N/A  |
| N/A                                     | Any Obstructions?     | N/A   | N/A  | Storn  | n Grate/Utility Hazard? | N/A  |
|                                         | Obstruction Type      |       |      | Storn  | n Grate/Utility Type    |      |
|                                         |                       | N/A   |      |        |                         | N/A  |
|                                         |                       |       | Yes  | Surfa  | ce Condition? (G/P)     | Good |