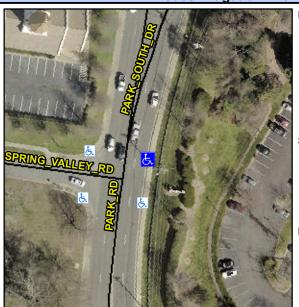

## **Access Compliance Report Public Rights-of-Way** (Curb Ramps)

Intersection ID: 21433 Main Street: PARK\_RD Cross Street: SPRING\_VALLEY\_RD Location: NE **Overall Compliance: No** Severity Score: 13.75 ADA ID: 976AEBB707BC Ramp Type: Perp Initial Pass/Fail: Fail