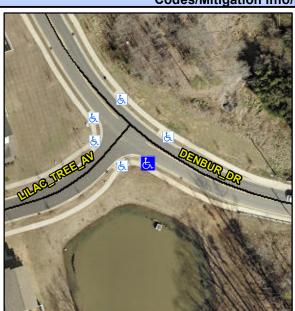

25.1

Intersection ID: 53962 Main Street: LILAC TREE AV Cross Street: DENBUR DR Location: S **Overall Compliance: No Severity Score:** 10 ADA ID: 976B81CDC9AD Ramp Type: Combination2 Initial Pass/Fail: Fail

Landing Curb? (Y/N)

Flare Traversable LT?

Flare Type LT

Ramp XSlope LT (%)

Street 1 Name None Stop Condition-Street 1 **DENBUR DR** N/A Street 2 Name Stop Condition-Street 2 N/A

Compliance Description Possible Solutions: N/A Remove & Replace Entire Ramp. N/A N/A N/A N/A No Surveyor Notes: N/A LT RP < 5% N/A N/A N/A N/A PROW/ADA: N/A Not Found, R304.5.1, R304.5.3 N/A N/A