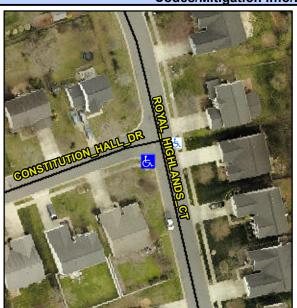

Good

Cross Street: ROYAL HIGHLANDS CT Location: Intersection ID: 28365 Main Street: CONSTITUTION HALL DR SW 10 ADA ID: 976C4538BE14 Ramp Type: Perp Initial Pass/Fail: Pass **Overall Compliance: No Severity Score:** 

No

N/A

Sloped

| Street 1 Name           | ROYAL HIGHLANDS CT |  |
|-------------------------|--------------------|--|
| Stop Condition-Street 2 | None               |  |
| Street 2 Name           | N/A                |  |
| Stop Condition-Street 1 | N/A                |  |