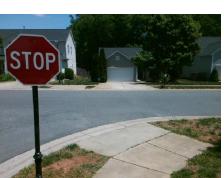

Good

Cross Street: ROYAL HIGHLANDS CT Location: Intersection ID: 28365 Main Street: CONSTITUTION HALL DR SW 10 ADA ID: 976C4538BE14 Ramp Type: Perp Initial Pass/Fail: Pass **Overall Compliance: No Severity Score:** 

| Possible Solutions:                 |
|-------------------------------------|
| Remove & Replace Entire Ramp.       |
| ·                                   |
|                                     |
|                                     |
|                                     |
|                                     |
| Surveyor Notes:                     |
| N/A                                 |
|                                     |
|                                     |
|                                     |
| PROW/ADA:                           |
| Not Found, R304.2.2-Perp, R304.3.2- |
| Para, R304.5.3, R305                |
|                                     |
|                                     |
|                                     |
|                                     |