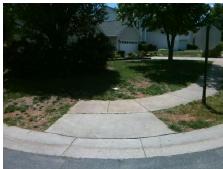

Good

Cross Street: ROYAL HIGHLANDS CT Location: Intersection ID: 28365 Main Street: CONSTITUTION HALL DR SW 10 ADA ID: 976C4538BE14 Ramp Type: Perp Initial Pass/Fail: Pass **Overall Compliance: No Severity Score:** 

| Possible Solutions:                 |
|-------------------------------------|
| Remove & Replace Entire Ramp.       |
| ·                                   |
|                                     |
|                                     |
|                                     |
|                                     |
| Surveyor Notes:                     |
| N/A                                 |
|                                     |
|                                     |
|                                     |
| PROW/ADA:                           |
| Not Found, R304.2.2-Perp, R304.3.2- |
| Para, R304.5.3, R305                |
|                                     |
|                                     |
|                                     |
|                                     |