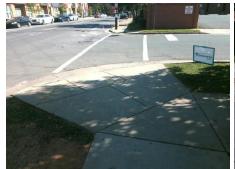

## **Access Compliance Report Public Rights-of-Way** (Curb Ramps)

Intersection ID: 10071 Main Street: E\_36TH\_ST Cross Street: YADKIN\_AV Location: SW ADA ID: 976D7EF22C84 Ramp Type: PerpDiag Initial Pass/Fail: Fail **Overall Compliance: No Severity Score:** 10

Total Cost: 3200.00

| Field Measurements/Component Compliance |                       |       |      |                             |       |
|-----------------------------------------|-----------------------|-------|------|-----------------------------|-------|
| Compliance Description                  |                       | Data  | Comp | liance Description          | Data  |
| N/A                                     | Ramp Length (in)      | 54.0  | Yes  | Ramp Slope (%)              | 5.2   |
| No                                      | Ramp Width (in)       | 47.5  | No   | Ramp XSlope (%)             | 2.3   |
| N/A                                     | Flare Type LT         | N/A   | N/A  | Flare Type RT               | N/A   |
| N/A                                     | Flare Slope LT (%)    | N/A   | N/A  | Flare Slope RT (%)          | N/A   |
| N/A                                     | Flare Traversable LT? | N/A   | N/A  | Flare Traversable RT?       | N/A   |
| N/A                                     | Landing Length (in)   | N/A   | N/A  | DWS Provided?               | N/A   |
| N/A                                     | Landing Width (in)    | N/A   | N/A  | DWS Contrast?               | N/A   |
| N/A                                     | Landing Slope (%)     | N/A   | N/A  | DWS Length (in)             | N/A   |
| N/A                                     | Landing X Slope (%)   | N/A   | N/A  | DWS Full Width?             | N/A   |
| N/A                                     | Landing Curb? (Y/N)   | N/A   | N/A  | DWS Offset (in)             | N/A   |
| N/A                                     | Shared Landing?       | N/A   |      |                             |       |
| N/A                                     | Gutter Ponding?       | N/A   | N/A  | Gutter Slope (%)            | N/A   |
| N/A                                     | Gutter Lip Ht (in)    | 1.0   | N/A  | Gutter X Slope (%)          | N/A   |
| N/A                                     | Painted X Walk1?      | No    | N/A  | Painted X Walk2?            | No    |
|                                         | X Walk 1 Direction    | To SE |      | X Walk 2 Direction          | To NE |
| N/A                                     | X Walk 1 Width (in)   | 111.0 | N/A  | X Walk 2 Width (in)         | N/A   |
|                                         | X Walk 1 Slope (%)    | 2.6   |      | X Walk 2 Slope (%)          | 3.6   |
|                                         | X Walk 1 X Slope (%)  | 1.0   |      | X Walk 2 X Slope (%)        | 2.8   |
| N/A                                     | Ramp inside XWalk1?   | Yes   | N/A  | Ramp inside XWalk2?         | N/A   |
|                                         | Road Slope (%)        | 2.9   | N/A  | Clear Space?                | N/A   |
|                                         | Road X Slope (%)      | 2.8   | N/A  | Clear Space to XWalk (in)   | N/A   |
| N/A                                     | Any Obstructions?     | N/A   | N/A  | Storm Grate/Utility Hazard? | N/A   |
|                                         | Obstruction Type      |       |      | Storm Grate/Utility Type    |       |
|                                         |                       | N/A   |      |                             | N/A   |
|                                         |                       |       | Yes  | Surface Condition? (G/P)    | Good  |
|                                         | L i                   |       |      |                             |       |