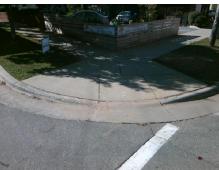

## **Access Compliance Report Public Rights-of-Way** (Curb Ramps)

Intersection ID: 10071 Main Street: E\_36TH\_ST Cross Street: YADKIN\_AV Location: SW ADA ID: 976D7EF22C84 Ramp Type: PerpDiag Initial Pass/Fail: Fail **Overall Compliance: No Severity Score:** 10

Total Cost: 3200.00

| Field Measurements/Component Compliance |                       |       |      |                             |       |
|-----------------------------------------|-----------------------|-------|------|-----------------------------|-------|
| Compliance Description                  |                       | Data  | Comp | liance Description          | Data  |
| N/A                                     | Ramp Length (in)      | 54.0  | Yes  | Ramp Slope (%)              | 5.2   |
| No                                      | Ramp Width (in)       | 47.5  | No   | Ramp XSlope (%)             | 2.3   |
| N/A                                     | Flare Type LT         | N/A   | N/A  | Flare Type RT               | N/A   |
| N/A                                     | Flare Slope LT (%)    | N/A   | N/A  | Flare Slope RT (%)          | N/A   |
| N/A                                     | Flare Traversable LT? | N/A   | N/A  | Flare Traversable RT?       | N/A   |
| N/A                                     | Landing Length (in)   | N/A   | N/A  | DWS Provided?               | N/A   |
| N/A                                     | Landing Width (in)    | N/A   | N/A  | DWS Contrast?               | N/A   |
| N/A                                     | Landing Slope (%)     | N/A   | N/A  | DWS Length (in)             | N/A   |
| N/A                                     | Landing X Slope (%)   | N/A   | N/A  | DWS Full Width?             | N/A   |
| N/A                                     | Landing Curb? (Y/N)   | N/A   | N/A  | DWS Offset (in)             | N/A   |
| N/A                                     | Shared Landing?       | N/A   |      |                             |       |
| N/A                                     | Gutter Ponding?       | N/A   | N/A  | Gutter Slope (%)            | N/A   |
| N/A                                     | Gutter Lip Ht (in)    | 1.0   | N/A  | Gutter X Slope (%)          | N/A   |
| N/A                                     | Painted X Walk1?      | No    | N/A  | Painted X Walk2?            | No    |
|                                         | X Walk 1 Direction    | To SE |      | X Walk 2 Direction          | To NE |
| N/A                                     | X Walk 1 Width (in)   | 111.0 | N/A  | X Walk 2 Width (in)         | N/A   |
|                                         | X Walk 1 Slope (%)    | 2.6   |      | X Walk 2 Slope (%)          | 3.6   |
|                                         | X Walk 1 X Slope (%)  | 1.0   |      | X Walk 2 X Slope (%)        | 2.8   |
| N/A                                     | Ramp inside XWalk1?   | Yes   | N/A  | Ramp inside XWalk2?         | N/A   |
|                                         | Road Slope (%)        | 2.9   | N/A  | Clear Space?                | N/A   |
|                                         | Road X Slope (%)      | 2.8   | N/A  | Clear Space to XWalk (in)   | N/A   |
| N/A                                     | Any Obstructions?     | N/A   | N/A  | Storm Grate/Utility Hazard? | N/A   |
|                                         | Obstruction Type      |       |      | Storm Grate/Utility Type    |       |
|                                         |                       | N/A   |      |                             | N/A   |
|                                         |                       |       | Yes  | Surface Condition? (G/P)    | Good  |
|                                         | L i                   |       |      |                             |       |