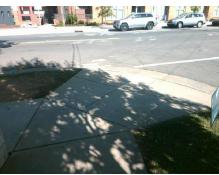

## **Access Compliance Report Public Rights-of-Way** (Curb Ramps)

Intersection ID: 10071 Main Street: E\_36TH\_ST Cross Street: YADKIN\_AV Location: SW ADA ID: 976D7EF22C84 Ramp Type: PerpDiag Initial Pass/Fail: Fail **Overall Compliance: No Severity Score:** 10

Total Cost: 3200.00

| Field Measurements/Component Compliance |                       |       |      |                             |       |
|-----------------------------------------|-----------------------|-------|------|-----------------------------|-------|
| Compliance Description                  |                       | Data  | Comp | liance Description          | Data  |
| N/A                                     | Ramp Length (in)      | 54.0  | Yes  | Ramp Slope (%)              | 5.2   |
| No                                      | Ramp Width (in)       | 47.5  | No   | Ramp XSlope (%)             | 2.3   |
| N/A                                     | Flare Type LT         | N/A   | N/A  | Flare Type RT               | N/A   |
| N/A                                     | Flare Slope LT (%)    | N/A   | N/A  | Flare Slope RT (%)          | N/A   |
| N/A                                     | Flare Traversable LT? | N/A   | N/A  | Flare Traversable RT?       | N/A   |
| N/A                                     | Landing Length (in)   | N/A   | N/A  | DWS Provided?               | N/A   |
| N/A                                     | Landing Width (in)    | N/A   | N/A  | DWS Contrast?               | N/A   |
| N/A                                     | Landing Slope (%)     | N/A   | N/A  | DWS Length (in)             | N/A   |
| N/A                                     | Landing X Slope (%)   | N/A   | N/A  | DWS Full Width?             | N/A   |
| N/A                                     | Landing Curb? (Y/N)   | N/A   | N/A  | DWS Offset (in)             | N/A   |
| N/A                                     | Shared Landing?       | N/A   |      |                             |       |
| N/A                                     | Gutter Ponding?       | N/A   | N/A  | Gutter Slope (%)            | N/A   |
| N/A                                     | Gutter Lip Ht (in)    | 1.0   | N/A  | Gutter X Slope (%)          | N/A   |
| N/A                                     | Painted X Walk1?      | No    | N/A  | Painted X Walk2?            | No    |
|                                         | X Walk 1 Direction    | To SE |      | X Walk 2 Direction          | To NE |
| N/A                                     | X Walk 1 Width (in)   | 111.0 | N/A  | X Walk 2 Width (in)         | N/A   |
|                                         | X Walk 1 Slope (%)    | 2.6   |      | X Walk 2 Slope (%)          | 3.6   |
|                                         | X Walk 1 X Slope (%)  | 1.0   |      | X Walk 2 X Slope (%)        | 2.8   |
| N/A                                     | Ramp inside XWalk1?   | Yes   | N/A  | Ramp inside XWalk2?         | N/A   |
|                                         | Road Slope (%)        | 2.9   | N/A  | Clear Space?                | N/A   |
|                                         | Road X Slope (%)      | 2.8   | N/A  | Clear Space to XWalk (in)   | N/A   |
| N/A                                     | Any Obstructions?     | N/A   | N/A  | Storm Grate/Utility Hazard? | N/A   |
|                                         | Obstruction Type      |       |      | Storm Grate/Utility Type    |       |
|                                         |                       | N/A   |      |                             | N/A   |
|                                         |                       |       | Yes  | Surface Condition? (G/P)    | Good  |
|                                         | L i                   |       |      |                             |       |