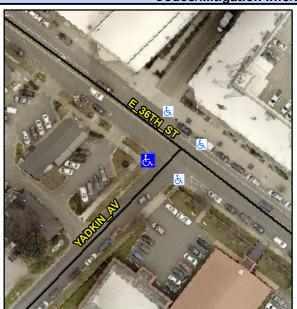

## **Access Compliance Report Public Rights-of-Way** (Curb Ramps)

Intersection ID: 10071 Main Street: E\_36TH\_ST Cross Street: YADKIN\_AV Location: SW ADA ID: 976D7EF22C84 Ramp Type: PerpDiag Initial Pass/Fail: Fail **Overall Compliance: No Severity Score:** 10

**Codes/Mitigation Info/Possible Solution** 

**YADKIN AV** Street 1 Name Stop Condition-Street 2 StopSign Street 2 Name E 36TH ST Stop Condition-Street 1 None

Possible Solutions: Remove & Replace Curb Ramp With Two New Directional Ramps or Equivalent. Surveyor Notes: N/A PROW/ADA: Not Found, R304.5.1, R304.5.3