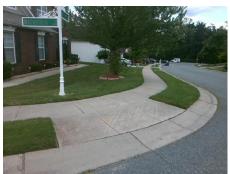

Remove & Replace Curb Ramp With Two New Directional Ramps or Equivalent.

Surveyor Notes:

N/A

PROW/ADA:

Not Found, R304.5.1

Total Cost: \$ 3200.00

| Field Measurements/Component Compliance |                       |      |      |                             |      |
|-----------------------------------------|-----------------------|------|------|-----------------------------|------|
| Compliance Description                  |                       | Data | Comp | oliance Description         | Data |
| N/A                                     | Ramp Length (in)      | 49.0 | Yes  | BlendTrans Slope (%)        | 1.4  |
| No                                      | Ramp Width (in)       | 40.0 | Yes  | BlendTrans XSlope (%)       | 1.3  |
| N/A                                     | Flare Type LT         | N/A  | N/A  | Flare Type RT               | N/A  |
| N/A                                     | Flare Slope LT (%)    | N/A  | N/A  | Flare Slope RT (%)          | N/A  |
| N/A                                     | Flare Traversable LT? | N/A  | N/A  | Flare Traversable RT?       | N/A  |
| N/A                                     | Landing Length (in)   | N/A  | N/A  | DWS Provided?               | N/A  |
| N/A                                     | Landing Width (in)    | N/A  | N/A  | DWS Contrast?               | N/A  |
| N/A                                     | Landing Slope (%)     | N/A  | N/A  | DWS Length (in)             | N/A  |
| N/A                                     | Landing X Slope (%)   | N/A  | N/A  | DWS Full Width?             | N/A  |
| N/A                                     | Landing Curb? (Y/N)   | N/A  | N/A  | DWS Offset (in)             | N/A  |
| N/A                                     | Shared Landing?       | N/A  |      |                             |      |
| N/A                                     | Gutter Ponding?       | N/A  | N/A  | Gutter Slope (%)            | N/A  |
| N/A                                     | Gutter Lip Ht (in)    | N/A  | N/A  | Gutter X Slope (%)          | N/A  |
| N/A                                     | Painted X Walk1?      | No   | N/A  | Painted X Walk2?            | No   |
|                                         | X Walk 1 Direction    | To W |      | X Walk 2 Direction          | To S |
|                                         | X Walk 1 Width (in)   | N/A  |      | X Walk 2 Width (in)         | N/A  |
|                                         | X Walk 1 Slope (%)    | 5.4  |      | X Walk 2 Slope (%)          | 4.3  |
|                                         | X Walk 1 X Slope (%)  | 0.9  |      | X Walk 2 X Slope (%)        | 4.3  |
| N/A                                     | Ramp inside XWalk1?   | N/A  | N/A  | Ramp inside XWalk2?         | N/A  |
|                                         | Road Slope (%)        | 3.3  |      | Clear Space?                | N/A  |
|                                         | Road X Slope (%)      | 5.5  | N/A  | Clear Space to XWalk (in)   | N/A  |
| N/A                                     | Any Obstructions?     | N/A  | N/A  | Storm Grate/Utility Hazard? | N/A  |
|                                         | Obstruction Type      |      |      | Storm Grate/Utility Type    |      |
|                                         |                       | N/A  |      |                             | N/A  |
|                                         |                       |      | Yes  | Surface Condition? (G/P)    | Good |
|                                         | A Self Transport      |      | No   | Curb Slope (%)              | 21.0 |