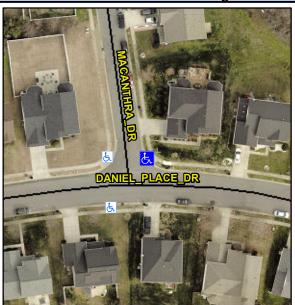

## Access Compliance Report Public Rights-of-Way (Curb Ramps)

Intersection ID: 42741Main Street:DANIEL\_PLACE\_DRCross Street:MACANTHRA\_DRLocation:NEADA ID: 976F1F4D6611Ramp Type:BlendTrans2Initial Pass/Fail:FailOverall Compliance:NoSeverity Score:8.75

Codes/Mitigation Info/Possible Solution

Field Measurements/Component Compliance

Street 1 Name
Stop Condition-Street 1
Street 2 Name
Stop Condition-Street 2

MACANTHRA DR StopSign DANIEL PLACE DR None Possible Solutions: