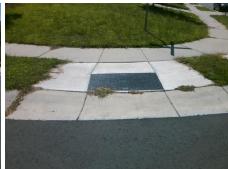

1850.00

| Field Measurements/Component Compliance |                       |       |      |       |                         |      |
|-----------------------------------------|-----------------------|-------|------|-------|-------------------------|------|
| Comp                                    | liance Description    | Data  | Comp | iance | Description             | Data |
| N/A                                     | Ramp Length (in)      | 46.0  | No   | Ramp  | Slope (%)               | 8.4  |
| No                                      | Ramp Width (in)       | 42.0  | No   | Ramp  | XSlope (%)              | 2.2  |
| N/A                                     | Flare Type LT         | N/A   | N/A  | Flare | Type RT                 | N/A  |
| N/A                                     | Flare Slope LT (%)    | N/A   | N/A  | Flare | Slope RT (%)            | N/A  |
| N/A                                     | Flare Traversable LT? | N/A   | N/A  | Flare | Traversable RT?         | N/A  |
| N/A                                     | Landing Length (in)   | N/A   | N/A  | DWS   | Provided?               | N/A  |
| N/A                                     | Landing Width (in)    | N/A   | N/A  | DWS   | Contrast?               | N/A  |
| N/A                                     | Landing Slope (%)     | N/A   | N/A  | DWS   | Length (in)             | N/A  |
| N/A                                     | Landing X Slope (%)   | N/A   | N/A  | DWS   | Full Width?             | N/A  |
| N/A                                     | Landing Curb? (Y/N)   | N/A   | N/A  | DWS   | Offset (in)             | N/A  |
| N/A                                     | Shared Landing?       | N/A   |      |       |                         |      |
| N/A                                     | Gutter Ponding?       | N/A   | N/A  | Gutte | r Slope (%)             | N/A  |
| N/A                                     | Gutter Lip Ht (in)    | N/A   | N/A  | Gutte | r X Slope (%)           | N/A  |
| N/A                                     | Painted X Walk1?      | No    | N/A  | Paint | ed X Walk2?             | N/A  |
|                                         | X Walk 1 Direction    | To SE |      | X Wa  | lk 2 Direction          | N/A  |
| N/A                                     | X Walk 1 Width (in)   | N/A   | N/A  | X Wa  | lk 2 Width (in)         | N/A  |
|                                         | X Walk 1 Slope (%)    | 3.3   |      | X Wa  | lk 2 Slope (%)          | N/A  |
|                                         | X Walk 1 X Slope (%)  | 0.4   |      | X Wa  | lk 2 X Slope (%)        | N/A  |
| N/A                                     | Ramp inside XWalk1?   | N/A   | N/A  | Ramp  | inside XWalk2?          | N/A  |
|                                         | Road Slope (%)        | N/A   | N/A  | Clear | Space?                  | N/A  |
|                                         | Road X Slope (%)      | N/A   | N/A  | Clear | Space to XWalk (in)     | N/A  |
| N/A                                     | Any Obstructions?     | N/A   | N/A  | Storm | n Grate/Utility Hazard? | N/A  |
|                                         | Obstruction Type      |       |      | Storm | n Grate/Utility Type    |      |
|                                         |                       | N/A   |      |       |                         | N/A  |
|                                         |                       |       | Yes  | Surfa | ce Condition? (G/P)     | Good |
|                                         | E HA                  |       |      |       |                         |      |