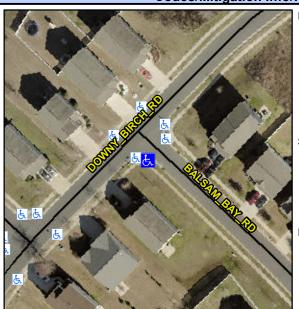

## **Access Compliance Report Public Rights-of-Way** (Curb Ramps)

Intersection ID: 50613 Main Street: BALSAM BAY RD Cross Street: DOWNY\_BIRCH\_RD Location: **ADA ID: 9770DE52D1BA** Ramp Type: Perp Initial Pass/Fail: Fail **Overall Compliance: No Severity Score:** 22.5