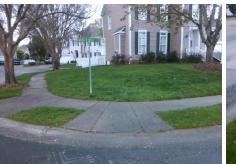

## **Access Compliance Report Public Rights-of-Way** (Curb Ramps)

Data

7.3

3.3

N/A

Good

Intersection ID: 24503 Main Street: BRUFF CT Cross Street: SAINTFIELD PL Location: SW Initial Pass/Fail: Fail **Overall Compliance: No** 10 ADA ID: 977DFDA42194 Ramp Type: Perp **Severity Score:** 

Flare Traversable LT?

SAINTFIELD PL Street 1 Name Stop Condition-Street 2 None N/A Street 2 Name Stop Condition-Street 1 N/A

| 7/POSSIBIE SOIULIOII          |        | rieia ivie           |
|-------------------------------|--------|----------------------|
| Possible Solutions:           | Compli | ance Description     |
| Remove & Replace Entire Ramp. | N/A    | Ramp Length (in)     |
|                               | No     | Ramp Width (in)      |
|                               | N/A    | Flare Type LT        |
|                               | N/A    | Flare Slope LT (%)   |
|                               | N/A    | Flare Traversable LT |
| •                             | N/A    | Landing Length (in)  |
| Surveyor Notes:               | N/A    | Landing Width (in)   |
| N/A                           | N/A    | Landing Slope (%)    |
|                               | N/A    | Landing X Slope (%   |
|                               | N/A    | Landing Curb? (Y/N   |
|                               | N/A    | Shared Landing?      |
| PROW/ADA:                     | N/A    | Gutter Ponding?      |
| Not Found, R304.5.1, R304.5.3 | N/A    | Gutter Lip Ht (in)   |
|                               | N/A    | Painted X Walk1?     |
|                               |        | X Walk 1 Direction   |
|                               | N/A    | X Walk 1 Width (in)  |
|                               |        | X Walk 1 Slope (%)   |
|                               |        | X Walk 1 X Slope (%  |
|                               | N/A    | Ramp inside XWalk    |
|                               |        | Road Slope (%)       |
|                               |        |                      |