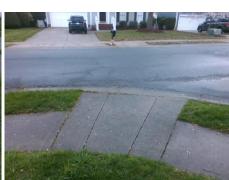

## **Access Compliance Report Public Rights-of-Way** (Curb Ramps)

Data

7.3

3.3

N/A

Good

Intersection ID: 24503 Main Street: BRUFF CT Cross Street: SAINTFIELD PL Location: SW Initial Pass/Fail: Fail **Overall Compliance: No** 10 ADA ID: 977DFDA42194 Ramp Type: Perp **Severity Score:** 

Flare Traversable LT?

SAINTFIELD PL Street 1 Name Stop Condition-Street 2 None N/A Street 2 Name Stop Condition-Street 1 N/A

| 7/POSSIBIE SOIULIOII          |        | rieia ivie           |
|-------------------------------|--------|----------------------|
| Possible Solutions:           | Compli | ance Description     |
| Remove & Replace Entire Ramp. | N/A    | Ramp Length (in)     |
|                               | No     | Ramp Width (in)      |
|                               | N/A    | Flare Type LT        |
|                               | N/A    | Flare Slope LT (%)   |
|                               | N/A    | Flare Traversable LT |
| •                             | N/A    | Landing Length (in)  |
| Surveyor Notes:               | N/A    | Landing Width (in)   |
| N/A                           | N/A    | Landing Slope (%)    |
|                               | N/A    | Landing X Slope (%   |
|                               | N/A    | Landing Curb? (Y/N   |
|                               | N/A    | Shared Landing?      |
| PROW/ADA:                     | N/A    | Gutter Ponding?      |
| Not Found, R304.5.1, R304.5.3 | N/A    | Gutter Lip Ht (in)   |
|                               | N/A    | Painted X Walk1?     |
|                               |        | X Walk 1 Direction   |
|                               | N/A    | X Walk 1 Width (in)  |
|                               |        | X Walk 1 Slope (%)   |
|                               |        | X Walk 1 X Slope (%  |
|                               | N/A    | Ramp inside XWalk    |
|                               |        | Road Slope (%)       |
|                               |        |                      |