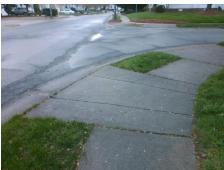

## **Access Compliance Report Public Rights-of-Way** (Curb Ramps)

Data

7.3

3.3

N/A

Good

Intersection ID: 24503 Main Street: BRUFF CT Cross Street: SAINTFIELD PL Location: SW Initial Pass/Fail: Fail **Overall Compliance: No** 10 ADA ID: 977DFDA42194 Ramp Type: Perp **Severity Score:** 

Flare Traversable LT?

SAINTFIELD PL Street 1 Name Stop Condition-Street 2 None N/A Street 2 Name Stop Condition-Street 1 N/A

| 7/POSSIBIE SOIULIOII          |        | rieia ivie           |
|-------------------------------|--------|----------------------|
| Possible Solutions:           | Compli | ance Description     |
| Remove & Replace Entire Ramp. | N/A    | Ramp Length (in)     |
|                               | No     | Ramp Width (in)      |
|                               | N/A    | Flare Type LT        |
|                               | N/A    | Flare Slope LT (%)   |
|                               | N/A    | Flare Traversable LT |
| •                             | N/A    | Landing Length (in)  |
| Surveyor Notes:               | N/A    | Landing Width (in)   |
| N/A                           | N/A    | Landing Slope (%)    |
|                               | N/A    | Landing X Slope (%   |
|                               | N/A    | Landing Curb? (Y/N   |
|                               | N/A    | Shared Landing?      |
| PROW/ADA:                     | N/A    | Gutter Ponding?      |
| Not Found, R304.5.1, R304.5.3 | N/A    | Gutter Lip Ht (in)   |
|                               | N/A    | Painted X Walk1?     |
|                               |        | X Walk 1 Direction   |
|                               | N/A    | X Walk 1 Width (in)  |
|                               |        | X Walk 1 Slope (%)   |
|                               |        | X Walk 1 X Slope (%  |
|                               | N/A    | Ramp inside XWalk    |
|                               |        | Road Slope (%)       |
|                               |        |                      |