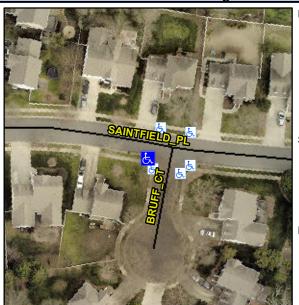

## **Access Compliance Report Public Rights-of-Way** (Curb Ramps)

Data

7.3

3.3

N/A

Good

Intersection ID: 24503 Main Street: BRUFF CT Cross Street: SAINTFIELD PL Location: SW Initial Pass/Fail: Fail **Overall Compliance: No** 10 ADA ID: 977DFDA42194 Ramp Type: Perp **Severity Score:** 

Flare Traversable LT?

SAINTFIELD PL Street 1 Name Stop Condition-Street 2 None N/A Street 2 Name Stop Condition-Street 1 N/A

| 7/POSSIBIE SOIULIOII          |        | rieia ivie           |
|-------------------------------|--------|----------------------|
| Possible Solutions:           | Compli | ance Description     |
| Remove & Replace Entire Ramp. | N/A    | Ramp Length (in)     |
|                               | No     | Ramp Width (in)      |
|                               | N/A    | Flare Type LT        |
|                               | N/A    | Flare Slope LT (%)   |
|                               | N/A    | Flare Traversable LT |
| •                             | N/A    | Landing Length (in)  |
| Surveyor Notes:               | N/A    | Landing Width (in)   |
| N/A                           | N/A    | Landing Slope (%)    |
|                               | N/A    | Landing X Slope (%   |
|                               | N/A    | Landing Curb? (Y/N   |
|                               | N/A    | Shared Landing?      |
| PROW/ADA:                     | N/A    | Gutter Ponding?      |
| Not Found, R304.5.1, R304.5.3 | N/A    | Gutter Lip Ht (in)   |
|                               | N/A    | Painted X Walk1?     |
|                               |        | X Walk 1 Direction   |
|                               | N/A    | X Walk 1 Width (in)  |
|                               |        | X Walk 1 Slope (%)   |
|                               |        | X Walk 1 X Slope (%  |
|                               | N/A    | Ramp inside XWalk    |
|                               |        | Road Slope (%)       |
|                               |        |                      |