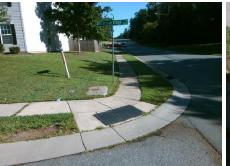

## Access Compliance Report Public Rights-of-Way (Curb Ramps)

Intersection ID: 47819Main Street: JAMES\_RDCross Street: ROCKMOOR\_RIDGE\_RDLocation:NWADA ID: 977EBA825C41Ramp Type: PerpInitial Pass/Fail: FailOverall Compliance: NoSeverity Score: 21.25

Total Cost:

1850.00

| Field Measurements/Component Compliance |                       |      |      |        |                       |      |  |  |  |
|-----------------------------------------|-----------------------|------|------|--------|-----------------------|------|--|--|--|
| Compliance Description                  |                       | Data | Comp | liance | Description           | Data |  |  |  |
| N/A                                     | Ramp Length (in)      | 29.0 | No   | Ramp   | Slope (%)             | 10.1 |  |  |  |
| No                                      | Ramp Width (in)       | 47.0 | Yes  | Ramp   | XSlope (%)            | 0.2  |  |  |  |
| N/A                                     | Flare Type LT         | N/A  | N/A  | Flare  | Type RT               | N/A  |  |  |  |
| N/A                                     | Flare Slope LT (%)    | N/A  | N/A  | Flare  | Slope RT (%)          | N/A  |  |  |  |
| N/A                                     | Flare Traversable LT? | N/A  | N/A  | Flare  | Traversable RT?       | N/A  |  |  |  |
| N/A                                     | Landing Length (in)   | N/A  | N/A  | DWS    | Provided?             | N/A  |  |  |  |
| N/A                                     | Landing Width (in)    | N/A  | N/A  | DWS    | Contrast?             | N/A  |  |  |  |
| N/A                                     | Landing Slope (%)     | N/A  | N/A  | DWS    | Length (in)           | N/A  |  |  |  |
| N/A                                     | Landing X Slope (%)   | N/A  | N/A  | DWS    | Full Width?           | N/A  |  |  |  |
| N/A                                     | Landing Curb? (Y/N)   | N/A  | N/A  | DWS    | Offset (in)           | N/A  |  |  |  |
| N/A                                     | Shared Landing?       | N/A  |      |        |                       |      |  |  |  |
| N/A                                     | Gutter Ponding?       | N/A  | N/A  | Gutte  | r Slope (%)           | N/A  |  |  |  |
| N/A                                     | Gutter Lip Ht (in)    | 1.0  | N/A  | Gutte  | r X Slope (%)         | N/A  |  |  |  |
| N/A                                     | Painted X Walk1?      | No   | N/A  | Paint  | ed X Walk2?           | N/A  |  |  |  |
|                                         | X Walk 1 Direction    | To S |      | X Wa   | lk 2 Direction        | N/A  |  |  |  |
| N/A                                     | X Walk 1 Width (in)   | N/A  | N/A  | X Wa   | lk 2 Width (in)       | N/A  |  |  |  |
|                                         | X Walk 1 Slope (%)    | 0.9  |      | X Wa   | lk 2 Slope (%)        | N/A  |  |  |  |
|                                         | X Walk 1 X Slope (%)  | 2.9  |      | X Wa   | lk 2 X Slope (%)      | N/A  |  |  |  |
| N/A                                     | Ramp inside XWalk1?   | N/A  | N/A  | Ramp   | inside XWalk2?        | N/A  |  |  |  |
|                                         | Road Slope (%)        | N/A  | N/A  | Clear  | Space?                | N/A  |  |  |  |
|                                         | Road X Slope (%)      | N/A  | N/A  | Clear  | Space to XWalk (in)   | N/A  |  |  |  |
| N/A                                     | Any Obstructions?     | N/A  | N/A  | Storm  | Grate/Utility Hazard? | N/A  |  |  |  |
|                                         | Obstruction Type      |      |      | Storm  | Grate/Utility Type    |      |  |  |  |
|                                         |                       | N/A  |      |        |                       | N/A  |  |  |  |
|                                         |                       |      | Yes  | Surfa  | ce Condition? (G/P)   | Good |  |  |  |