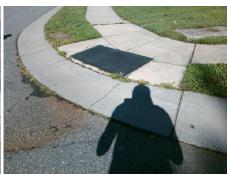

## Access Compliance Report Public Rights-of-Way (Curb Ramps)

Intersection ID: 47819Main Street: JAMES\_RDCross Street: ROCKMOOR\_RIDGE\_RDLocation:NWADA ID: 977EBA825C41Ramp Type: PerpInitial Pass/Fail: FailOverall Compliance: NoSeverity Score: 21.25

Total Cost:

1850.00

| Field Measurements/Component Compliance |                       |      |      |        |                       |      |  |  |  |
|-----------------------------------------|-----------------------|------|------|--------|-----------------------|------|--|--|--|
| Compliance Description                  |                       | Data | Comp | liance | Description           | Data |  |  |  |
| N/A                                     | Ramp Length (in)      | 29.0 | No   | Ramp   | Slope (%)             | 10.1 |  |  |  |
| No                                      | Ramp Width (in)       | 47.0 | Yes  | Ramp   | XSlope (%)            | 0.2  |  |  |  |
| N/A                                     | Flare Type LT         | N/A  | N/A  | Flare  | Type RT               | N/A  |  |  |  |
| N/A                                     | Flare Slope LT (%)    | N/A  | N/A  | Flare  | Slope RT (%)          | N/A  |  |  |  |
| N/A                                     | Flare Traversable LT? | N/A  | N/A  | Flare  | Traversable RT?       | N/A  |  |  |  |
| N/A                                     | Landing Length (in)   | N/A  | N/A  | DWS    | Provided?             | N/A  |  |  |  |
| N/A                                     | Landing Width (in)    | N/A  | N/A  | DWS    | Contrast?             | N/A  |  |  |  |
| N/A                                     | Landing Slope (%)     | N/A  | N/A  | DWS    | Length (in)           | N/A  |  |  |  |
| N/A                                     | Landing X Slope (%)   | N/A  | N/A  | DWS    | Full Width?           | N/A  |  |  |  |
| N/A                                     | Landing Curb? (Y/N)   | N/A  | N/A  | DWS    | Offset (in)           | N/A  |  |  |  |
| N/A                                     | Shared Landing?       | N/A  |      |        |                       |      |  |  |  |
| N/A                                     | Gutter Ponding?       | N/A  | N/A  | Gutte  | r Slope (%)           | N/A  |  |  |  |
| N/A                                     | Gutter Lip Ht (in)    | 1.0  | N/A  | Gutte  | r X Slope (%)         | N/A  |  |  |  |
| N/A                                     | Painted X Walk1?      | No   | N/A  | Paint  | ed X Walk2?           | N/A  |  |  |  |
|                                         | X Walk 1 Direction    | To S |      | X Wa   | lk 2 Direction        | N/A  |  |  |  |
| N/A                                     | X Walk 1 Width (in)   | N/A  | N/A  | X Wa   | lk 2 Width (in)       | N/A  |  |  |  |
|                                         | X Walk 1 Slope (%)    | 0.9  |      | X Wa   | lk 2 Slope (%)        | N/A  |  |  |  |
|                                         | X Walk 1 X Slope (%)  | 2.9  |      | X Wa   | lk 2 X Slope (%)      | N/A  |  |  |  |
| N/A                                     | Ramp inside XWalk1?   | N/A  | N/A  | Ramp   | inside XWalk2?        | N/A  |  |  |  |
|                                         | Road Slope (%)        | N/A  | N/A  | Clear  | Space?                | N/A  |  |  |  |
|                                         | Road X Slope (%)      | N/A  | N/A  | Clear  | Space to XWalk (in)   | N/A  |  |  |  |
| N/A                                     | Any Obstructions?     | N/A  | N/A  | Storm  | Grate/Utility Hazard? | N/A  |  |  |  |
|                                         | Obstruction Type      |      |      | Storm  | Grate/Utility Type    |      |  |  |  |
|                                         |                       | N/A  |      |        |                       | N/A  |  |  |  |
|                                         |                       |      | Yes  | Surfa  | ce Condition? (G/P)   | Good |  |  |  |