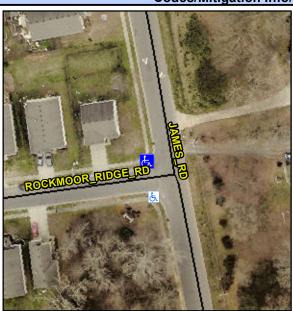

## Access Compliance Report Public Rights-of-Way (Curb Ramps)

Intersection ID: 47819Main Street: JAMES\_RDCross Street: ROCKMOOR\_RIDGE\_RDLocation:NWADA ID: 977EBA825C41Ramp Type: PerpInitial Pass/Fail: FailOverall Compliance: NoSeverity Score: 21.25

**Codes/Mitigation Info/Possible Solution** 

Street 1 Name ROCKMOOR RIDGE RD
Stop Condition-Street 2 StopSign
Street 2 Name N/A
Stop Condition-Street 1 N/A

| •       |                               |   |
|---------|-------------------------------|---|
| 1       | Possible Solutions:           | 9 |
| D. A.S. | Remove & Replace Entire Ramp. | 1 |
| 000     | •                             | 1 |
| e.      |                               | N |
| *       |                               | 1 |
|         |                               | ı |
| 240     |                               | ı |
| 100     | Surveyor Notes:               | ı |
|         | N/A                           | ı |
| ļ       |                               | N |
|         |                               | ı |
| 100     |                               | ı |
|         | PROW/ADA:                     | ı |
| ì       | Not Found, R304.5.1, R304.2.2 | N |
| 100     | , ,                           | N |
|         |                               |   |
|         |                               | 1 |
|         |                               |   |
|         |                               |   |
|         |                               | N |
|         |                               |   |
|         |                               |   |