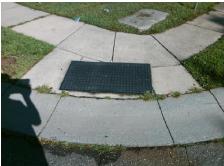

## Access Compliance Report Public Rights-of-Way (Curb Ramps)

Intersection ID: 47819Main Street: JAMES\_RDCross Street: ROCKMOOR\_RIDGE\_RDLocation:NWADA ID: 977EBA825C41Ramp Type: PerpInitial Pass/Fail: FailOverall Compliance: NoSeverity Score: 21.25

Total Cost:

1850.00

| Field Measurements/Component Compliance |                       |      |      |        |                       |      |  |  |  |
|-----------------------------------------|-----------------------|------|------|--------|-----------------------|------|--|--|--|
| Compliance Description                  |                       | Data | Comp | liance | Description           | Data |  |  |  |
| N/A                                     | Ramp Length (in)      | 29.0 | No   | Ramp   | Slope (%)             | 10.1 |  |  |  |
| No                                      | Ramp Width (in)       | 47.0 | Yes  | Ramp   | XSlope (%)            | 0.2  |  |  |  |
| N/A                                     | Flare Type LT         | N/A  | N/A  | Flare  | Type RT               | N/A  |  |  |  |
| N/A                                     | Flare Slope LT (%)    | N/A  | N/A  | Flare  | Slope RT (%)          | N/A  |  |  |  |
| N/A                                     | Flare Traversable LT? | N/A  | N/A  | Flare  | Traversable RT?       | N/A  |  |  |  |
| N/A                                     | Landing Length (in)   | N/A  | N/A  | DWS    | Provided?             | N/A  |  |  |  |
| N/A                                     | Landing Width (in)    | N/A  | N/A  | DWS    | Contrast?             | N/A  |  |  |  |
| N/A                                     | Landing Slope (%)     | N/A  | N/A  | DWS    | Length (in)           | N/A  |  |  |  |
| N/A                                     | Landing X Slope (%)   | N/A  | N/A  | DWS    | Full Width?           | N/A  |  |  |  |
| N/A                                     | Landing Curb? (Y/N)   | N/A  | N/A  | DWS    | Offset (in)           | N/A  |  |  |  |
| N/A                                     | Shared Landing?       | N/A  |      |        |                       |      |  |  |  |
| N/A                                     | Gutter Ponding?       | N/A  | N/A  | Gutte  | r Slope (%)           | N/A  |  |  |  |
| N/A                                     | Gutter Lip Ht (in)    | 1.0  | N/A  | Gutte  | r X Slope (%)         | N/A  |  |  |  |
| N/A                                     | Painted X Walk1?      | No   | N/A  | Paint  | ed X Walk2?           | N/A  |  |  |  |
|                                         | X Walk 1 Direction    | To S |      | X Wa   | lk 2 Direction        | N/A  |  |  |  |
| N/A                                     | X Walk 1 Width (in)   | N/A  | N/A  | X Wa   | lk 2 Width (in)       | N/A  |  |  |  |
|                                         | X Walk 1 Slope (%)    | 0.9  |      | X Wa   | lk 2 Slope (%)        | N/A  |  |  |  |
|                                         | X Walk 1 X Slope (%)  | 2.9  |      | X Wa   | lk 2 X Slope (%)      | N/A  |  |  |  |
| N/A                                     | Ramp inside XWalk1?   | N/A  | N/A  | Ramp   | inside XWalk2?        | N/A  |  |  |  |
|                                         | Road Slope (%)        | N/A  | N/A  | Clear  | Space?                | N/A  |  |  |  |
|                                         | Road X Slope (%)      | N/A  | N/A  | Clear  | Space to XWalk (in)   | N/A  |  |  |  |
| N/A                                     | Any Obstructions?     | N/A  | N/A  | Storm  | Grate/Utility Hazard? | N/A  |  |  |  |
|                                         | Obstruction Type      |      |      | Storm  | Grate/Utility Type    |      |  |  |  |
|                                         |                       | N/A  |      |        |                       | N/A  |  |  |  |
|                                         |                       |      | Yes  | Surfa  | ce Condition? (G/P)   | Good |  |  |  |