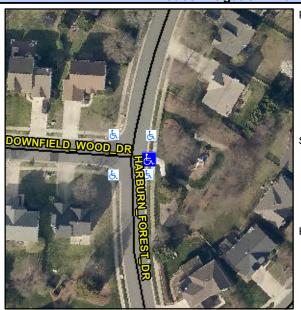

## **Access Compliance Report Public Rights-of-Way** (Curb Ramps)

Intersection ID: 2940 Main Street: DOWNFIELD WOOD DR **Cross Street: HARBURN FOREST DR** Location: ADA ID: 9780B5F18C6B Ramp Type: Perp Initial Pass/Fail: Fail **Overall Compliance: No Severity Score:** 8.75

## Field Measurements/Component Compliance

HARBURN FOREST DR Street 1 Name Stop Condition-Street 2 None Street 2 Name N/A Stop Condition-Street 1 N/A Possible Solutions: Compliance Description N/ Remove & Replace Entire Ramp. No N/ N/ N/ Surveyor Notes: N/ N/ N/A N/ N/ N/ PROW/ADA: N/ Not Found, R304.5.1 N/ N/ N/ N/