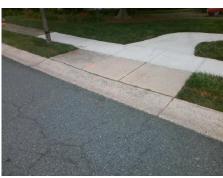

## Field Measurements/Component Compliance

HARBURN FOREST DR Street 1 Name Stop Condition-Street 2 None Street 2 Name N/A Stop Condition-Street 1 N/A Possible Solutions: Compliance Description N/ Remove & Replace Entire Ramp. No N/ N/ N/ Surveyor Notes: N/ N/ N/A N/ N/ N/ PROW/ADA: N/ Not Found, R304.5.1 N/ N/ N/ N/

Total Cost:

1850.00

| Comp | iance Description     | Data | Comp | liance | Description             | Data |
|------|-----------------------|------|------|--------|-------------------------|------|
| N/A  | Ramp Length (in)      | 48.0 | Yes  | Ram    | Slope (%)               | 6.7  |
| No   | Ramp Width (in)       | 47.0 | Yes  | Ramp   | XSlope (%)              | 1.2  |
| N/A  | Flare Type LT         | N/A  | N/A  | Flare  | Type RT                 | N/A  |
| N/A  | Flare Slope LT (%)    | N/A  | N/A  | Flare  | Slope RT (%)            | N/A  |
| N/A  | Flare Traversable LT? | N/A  | N/A  | Flare  | Traversable RT?         | N/A  |
| N/A  | Landing Length (in)   | N/A  | N/A  | DWS    | Provided?               | N/A  |
| N/A  | Landing Width (in)    | N/A  | N/A  | DWS    | Contrast?               | N/A  |
| N/A  | Landing Slope (%)     | N/A  | N/A  | DWS    | Length (in)             | N/A  |
| N/A  | Landing X Slope (%)   | N/A  | N/A  | DWS    | Full Width?             | N/A  |
| N/A  | Landing Curb? (Y/N)   | N/A  | N/A  | DWS    | Offset (in)             | N/A  |
| N/A  | Shared Landing?       | N/A  |      |        |                         |      |
| N/A  | Gutter Ponding?       | N/A  | N/A  | Gutte  | r Slope (%)             | N/A  |
| N/A  | Gutter Lip Ht (in)    | N/A  | N/A  | Gutte  | er X Slope (%)          | N/A  |
| N/A  | Painted X Walk1?      | No   | N/A  | Paint  | ed X Walk2?             | N/A  |
|      | X Walk 1 Direction    | To W |      | X Wa   | lk 2 Direction          | N/A  |
| N/A  | X Walk 1 Width (in)   | N/A  | N/A  | X Wa   | lk 2 Width (in)         | N/A  |
|      | X Walk 1 Slope (%)    | 3.5  |      | X Wa   | lk 2 Slope (%)          | N/A  |
|      | X Walk 1 X Slope (%)  | 1.2  |      | X Wa   | lk 2 X Slope (%)        | N/A  |
| N/A  | Ramp inside XWalk1?   | N/A  | N/A  | Ram    | inside XWalk2?          | N/A  |
|      | Road Slope (%)        | N/A  | N/A  | Clear  | Space?                  | N/A  |
|      | Road X Slope (%)      | N/A  | N/A  | Clear  | Space to XWalk (in)     | N/A  |
| N/A  | Any Obstructions?     | N/A  | N/A  | Storn  | n Grate/Utility Hazard? | N/A  |
|      | Obstruction Type      |      |      | Storn  | n Grate/Utility Type    |      |
|      |                       | N/A  |      |        |                         | N/A  |
|      |                       |      | Yes  | Surfa  | ce Condition? (G/P)     | Good |