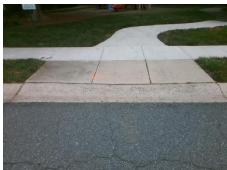

## Field Measurements/Component Compliance

HARBURN FOREST DR Street 1 Name Stop Condition-Street 2 None Street 2 Name N/A Stop Condition-Street 1 N/A Possible Solutions: Compliance Description N/ Remove & Replace Entire Ramp. No N/ N/ N/ Surveyor Notes: N/ N/ N/A N/ N/ N/ PROW/ADA: N/ Not Found, R304.5.1 N/ N/ N/ N/

Total Cost:

1850.00

| Comp | iance Description     | Data | Comp | liance | Description             | Data |
|------|-----------------------|------|------|--------|-------------------------|------|
| N/A  | Ramp Length (in)      | 48.0 | Yes  | Ram    | Slope (%)               | 6.7  |
| No   | Ramp Width (in)       | 47.0 | Yes  | Ramp   | XSlope (%)              | 1.2  |
| N/A  | Flare Type LT         | N/A  | N/A  | Flare  | Type RT                 | N/A  |
| N/A  | Flare Slope LT (%)    | N/A  | N/A  | Flare  | Slope RT (%)            | N/A  |
| N/A  | Flare Traversable LT? | N/A  | N/A  | Flare  | Traversable RT?         | N/A  |
| N/A  | Landing Length (in)   | N/A  | N/A  | DWS    | Provided?               | N/A  |
| N/A  | Landing Width (in)    | N/A  | N/A  | DWS    | Contrast?               | N/A  |
| N/A  | Landing Slope (%)     | N/A  | N/A  | DWS    | Length (in)             | N/A  |
| N/A  | Landing X Slope (%)   | N/A  | N/A  | DWS    | Full Width?             | N/A  |
| N/A  | Landing Curb? (Y/N)   | N/A  | N/A  | DWS    | Offset (in)             | N/A  |
| N/A  | Shared Landing?       | N/A  |      |        |                         |      |
| N/A  | Gutter Ponding?       | N/A  | N/A  | Gutte  | r Slope (%)             | N/A  |
| N/A  | Gutter Lip Ht (in)    | N/A  | N/A  | Gutte  | er X Slope (%)          | N/A  |
| N/A  | Painted X Walk1?      | No   | N/A  | Paint  | ed X Walk2?             | N/A  |
|      | X Walk 1 Direction    | To W |      | X Wa   | lk 2 Direction          | N/A  |
| N/A  | X Walk 1 Width (in)   | N/A  | N/A  | X Wa   | lk 2 Width (in)         | N/A  |
|      | X Walk 1 Slope (%)    | 3.5  |      | X Wa   | lk 2 Slope (%)          | N/A  |
|      | X Walk 1 X Slope (%)  | 1.2  |      | X Wa   | lk 2 X Slope (%)        | N/A  |
| N/A  | Ramp inside XWalk1?   | N/A  | N/A  | Ram    | inside XWalk2?          | N/A  |
|      | Road Slope (%)        | N/A  | N/A  | Clear  | Space?                  | N/A  |
|      | Road X Slope (%)      | N/A  | N/A  | Clear  | Space to XWalk (in)     | N/A  |
| N/A  | Any Obstructions?     | N/A  | N/A  | Storn  | n Grate/Utility Hazard? | N/A  |
|      | Obstruction Type      |      |      | Storn  | n Grate/Utility Type    |      |
|      |                       | N/A  |      |        |                         | N/A  |
|      |                       |      | Yes  | Surfa  | ce Condition? (G/P)     | Good |