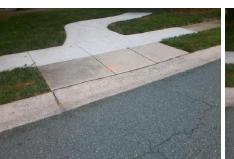

## Field Measurements/Component Compliance

HARBURN FOREST DR Street 1 Name Stop Condition-Street 2 None Street 2 Name N/A Stop Condition-Street 1 N/A Possible Solutions: Compliance Description N/ Remove & Replace Entire Ramp. No N/ N/ N/ Surveyor Notes: N/ N/ N/A N/ N/ N/ PROW/ADA: N/ Not Found, R304.5.1 N/ N/ N/ N/

Total Cost:

1850.00

| Comp | iance Description     | Data | Comp | liance | Description             | Data |
|------|-----------------------|------|------|--------|-------------------------|------|
| N/A  | Ramp Length (in)      | 48.0 | Yes  | Ram    | Slope (%)               | 6.7  |
| No   | Ramp Width (in)       | 47.0 | Yes  | Ramp   | XSlope (%)              | 1.2  |
| N/A  | Flare Type LT         | N/A  | N/A  | Flare  | Type RT                 | N/A  |
| N/A  | Flare Slope LT (%)    | N/A  | N/A  | Flare  | Slope RT (%)            | N/A  |
| N/A  | Flare Traversable LT? | N/A  | N/A  | Flare  | Traversable RT?         | N/A  |
| N/A  | Landing Length (in)   | N/A  | N/A  | DWS    | Provided?               | N/A  |
| N/A  | Landing Width (in)    | N/A  | N/A  | DWS    | Contrast?               | N/A  |
| N/A  | Landing Slope (%)     | N/A  | N/A  | DWS    | Length (in)             | N/A  |
| N/A  | Landing X Slope (%)   | N/A  | N/A  | DWS    | Full Width?             | N/A  |
| N/A  | Landing Curb? (Y/N)   | N/A  | N/A  | DWS    | Offset (in)             | N/A  |
| N/A  | Shared Landing?       | N/A  |      |        |                         |      |
| N/A  | Gutter Ponding?       | N/A  | N/A  | Gutte  | r Slope (%)             | N/A  |
| N/A  | Gutter Lip Ht (in)    | N/A  | N/A  | Gutte  | er X Slope (%)          | N/A  |
| N/A  | Painted X Walk1?      | No   | N/A  | Paint  | ed X Walk2?             | N/A  |
|      | X Walk 1 Direction    | To W |      | X Wa   | lk 2 Direction          | N/A  |
| N/A  | X Walk 1 Width (in)   | N/A  | N/A  | X Wa   | lk 2 Width (in)         | N/A  |
|      | X Walk 1 Slope (%)    | 3.5  |      | X Wa   | lk 2 Slope (%)          | N/A  |
|      | X Walk 1 X Slope (%)  | 1.2  |      | X Wa   | lk 2 X Slope (%)        | N/A  |
| N/A  | Ramp inside XWalk1?   | N/A  | N/A  | Ram    | inside XWalk2?          | N/A  |
|      | Road Slope (%)        | N/A  | N/A  | Clear  | Space?                  | N/A  |
|      | Road X Slope (%)      | N/A  | N/A  | Clear  | Space to XWalk (in)     | N/A  |
| N/A  | Any Obstructions?     | N/A  | N/A  | Storn  | n Grate/Utility Hazard? | N/A  |
|      | Obstruction Type      |      |      | Storn  | n Grate/Utility Type    |      |
|      |                       | N/A  |      |        |                         | N/A  |
|      |                       |      | Yes  | Surfa  | ce Condition? (G/P)     | Good |