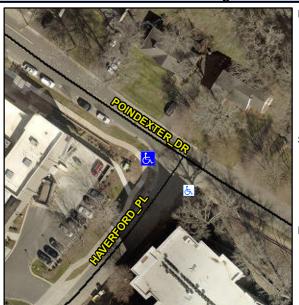

## **Access Compliance Report Public Rights-of-Way** (Curb Ramps)

Intersection ID: 15239 Main Street: HAVERFORD PL **Cross Street: POINDEXTER DR** Location: W **Overall Compliance: No Severity Score:** ADA ID: 9786BFA18B79 Ramp Type: Directional1 Initial Pass/Fail: Fail 1.25

## Field Measurements/Component Compliance

HAVERFORD PL Street 1 Name Stop Condition-Street 1 StopSign N/A Street 2 Name Stop Condition-Street 2 N/A Possible Solutions: Remove & Replace Entire Ramp. Surveyor Notes: N/A PROW/ADA: R304.5.3