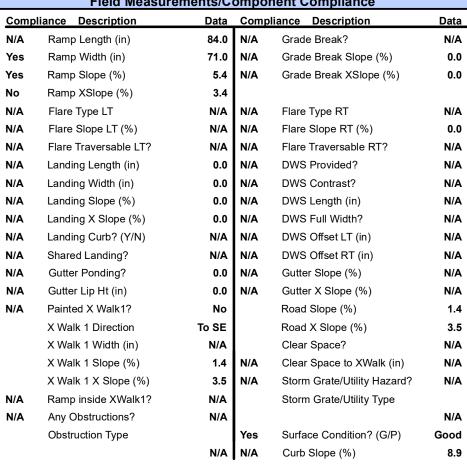

## Field Measurements/Component Compliance

HAVERFORD PL Street 1 Name Stop Condition-Street 1 StopSign N/A Street 2 Name Stop Condition-Street 2 N/A Possible Solutions: Remove & Replace Entire Ramp. Surveyor Notes: N/A PROW/ADA: R304.5.3