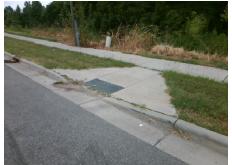

## **Access Compliance Report Public Rights-of-Way** (Curb Ramps)

Intersection ID: 7025 Main Street: HUTCHISON-MCDONALD\_RD Cross Street: STATESVILLE\_RD Location: SW

**Overall Compliance: No ADA ID: 97889271FABE** Ramp Type: Perp Initial Pass/Fail: Fail **Severity Score:** 8.75

| Total Cost: |  | \$<br>1850.00 |
|-------------|--|---------------|

| Field Measurements/Component Compliance |                       |      |      |                             |      |  |  |
|-----------------------------------------|-----------------------|------|------|-----------------------------|------|--|--|
| Comp                                    | liance Description    | Data | Comp | liance Description          | Data |  |  |
| N/A                                     | Ramp Length (in)      | 97.0 | Yes  | Ramp Slope (%)              | 6.5  |  |  |
| No                                      | Ramp Width (in)       | 47.0 | Yes  | Ramp XSlope (%)             | 1.5  |  |  |
| N/A                                     | Flare Type LT         | N/A  | N/A  | Flare Type RT               | N/A  |  |  |
| N/A                                     | Flare Slope LT (%)    | N/A  | N/A  | Flare Slope RT (%)          | N/A  |  |  |
| N/A                                     | Flare Traversable LT? | N/A  | N/A  | Flare Traversable RT?       | N/A  |  |  |
| N/A                                     | Landing Length (in)   | N/A  | N/A  | DWS Provided?               | N/A  |  |  |
| N/A                                     | Landing Width (in)    | N/A  | N/A  | DWS Contrast?               | N/A  |  |  |
| N/A                                     | Landing Slope (%)     | N/A  | N/A  | DWS Length (in)             | N/A  |  |  |
| N/A                                     | Landing X Slope (%)   | N/A  | N/A  | DWS Full Width?             | N/A  |  |  |
| N/A                                     | Landing Curb? (Y/N)   | N/A  | N/A  | DWS Offset (in)             | N/A  |  |  |
| N/A                                     | Shared Landing?       | N/A  |      |                             |      |  |  |
| N/A                                     | Gutter Ponding?       | N/A  | N/A  | Gutter Slope (%)            | N/A  |  |  |
| N/A                                     | Gutter Lip Ht (in)    | N/A  | N/A  | Gutter X Slope (%)          | N/A  |  |  |
| N/A                                     | Painted X Walk1?      | No   | N/A  | Painted X Walk2?            | N/A  |  |  |
|                                         | X Walk 1 Direction    | То Е |      | X Walk 2 Direction          | N/A  |  |  |
| N/A                                     | X Walk 1 Width (in)   | N/A  | N/A  | X Walk 2 Width (in)         | N/A  |  |  |
|                                         | X Walk 1 Slope (%)    | 2.2  |      | X Walk 2 Slope (%)          | N/A  |  |  |
|                                         | X Walk 1 X Slope (%)  | 0.1  |      | X Walk 2 X Slope (%)        | N/A  |  |  |
| N/A                                     | Ramp inside XWalk1?   | N/A  | N/A  | Ramp inside XWalk2?         | N/A  |  |  |
|                                         | Road Slope (%)        | N/A  | N/A  | Clear Space?                | N/A  |  |  |
|                                         | Road X Slope (%)      | N/A  | N/A  | Clear Space to XWalk (in)   | N/A  |  |  |
| N/A                                     | Any Obstructions?     | N/A  | N/A  | Storm Grate/Utility Hazard? | N/A  |  |  |
|                                         | Obstruction Type      |      |      | Storm Grate/Utility Type    |      |  |  |
|                                         |                       | N/A  |      |                             | N/A  |  |  |
|                                         |                       |      | Yes  | Surface Condition? (G/P)    | Good |  |  |
| THE STATE OF                            |                       |      |      |                             |      |  |  |