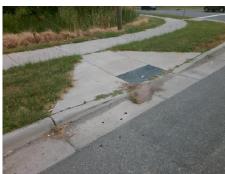

## **Access Compliance Report Public Rights-of-Way** (Curb Ramps)

Intersection ID: 7025 Main Street: HUTCHISON-MCDONALD\_RD Cross Street: STATESVILLE\_RD Location: SW

**Overall Compliance: No ADA ID: 97889271FABE** Ramp Type: Perp Initial Pass/Fail: Fail **Severity Score:** 8.75

| Total Cost: |  | \$<br>1850.00 |
|-------------|--|---------------|

| Field Measurements/Component Compliance |                       |      |      |                             |      |  |  |
|-----------------------------------------|-----------------------|------|------|-----------------------------|------|--|--|
| Comp                                    | liance Description    | Data | Comp | liance Description          | Data |  |  |
| N/A                                     | Ramp Length (in)      | 97.0 | Yes  | Ramp Slope (%)              | 6.5  |  |  |
| No                                      | Ramp Width (in)       | 47.0 | Yes  | Ramp XSlope (%)             | 1.5  |  |  |
| N/A                                     | Flare Type LT         | N/A  | N/A  | Flare Type RT               | N/A  |  |  |
| N/A                                     | Flare Slope LT (%)    | N/A  | N/A  | Flare Slope RT (%)          | N/A  |  |  |
| N/A                                     | Flare Traversable LT? | N/A  | N/A  | Flare Traversable RT?       | N/A  |  |  |
| N/A                                     | Landing Length (in)   | N/A  | N/A  | DWS Provided?               | N/A  |  |  |
| N/A                                     | Landing Width (in)    | N/A  | N/A  | DWS Contrast?               | N/A  |  |  |
| N/A                                     | Landing Slope (%)     | N/A  | N/A  | DWS Length (in)             | N/A  |  |  |
| N/A                                     | Landing X Slope (%)   | N/A  | N/A  | DWS Full Width?             | N/A  |  |  |
| N/A                                     | Landing Curb? (Y/N)   | N/A  | N/A  | DWS Offset (in)             | N/A  |  |  |
| N/A                                     | Shared Landing?       | N/A  |      |                             |      |  |  |
| N/A                                     | Gutter Ponding?       | N/A  | N/A  | Gutter Slope (%)            | N/A  |  |  |
| N/A                                     | Gutter Lip Ht (in)    | N/A  | N/A  | Gutter X Slope (%)          | N/A  |  |  |
| N/A                                     | Painted X Walk1?      | No   | N/A  | Painted X Walk2?            | N/A  |  |  |
|                                         | X Walk 1 Direction    | То Е |      | X Walk 2 Direction          | N/A  |  |  |
| N/A                                     | X Walk 1 Width (in)   | N/A  | N/A  | X Walk 2 Width (in)         | N/A  |  |  |
|                                         | X Walk 1 Slope (%)    | 2.2  |      | X Walk 2 Slope (%)          | N/A  |  |  |
|                                         | X Walk 1 X Slope (%)  | 0.1  |      | X Walk 2 X Slope (%)        | N/A  |  |  |
| N/A                                     | Ramp inside XWalk1?   | N/A  | N/A  | Ramp inside XWalk2?         | N/A  |  |  |
|                                         | Road Slope (%)        | N/A  | N/A  | Clear Space?                | N/A  |  |  |
|                                         | Road X Slope (%)      | N/A  | N/A  | Clear Space to XWalk (in)   | N/A  |  |  |
| N/A                                     | Any Obstructions?     | N/A  | N/A  | Storm Grate/Utility Hazard? | N/A  |  |  |
|                                         | Obstruction Type      |      |      | Storm Grate/Utility Type    |      |  |  |
|                                         |                       | N/A  |      |                             | N/A  |  |  |
|                                         |                       |      | Yes  | Surface Condition? (G/P)    | Good |  |  |
| THE STATE OF                            |                       |      |      |                             |      |  |  |