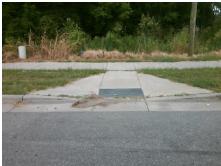

## **Access Compliance Report Public Rights-of-Way** (Curb Ramps)

Intersection ID: 7025 Main Street: HUTCHISON-MCDONALD\_RD Cross Street: STATESVILLE\_RD Location: SW

**Overall Compliance: No ADA ID: 97889271FABE** Ramp Type: Perp Initial Pass/Fail: Fail **Severity Score:** 8.75

| Total Cost: |  | \$<br>1850.00 |
|-------------|--|---------------|

| Field Measurements/Component Compliance |                       |      |      |                             |      |  |  |
|-----------------------------------------|-----------------------|------|------|-----------------------------|------|--|--|
| Comp                                    | liance Description    | Data | Comp | liance Description          | Data |  |  |
| N/A                                     | Ramp Length (in)      | 97.0 | Yes  | Ramp Slope (%)              | 6.5  |  |  |
| No                                      | Ramp Width (in)       | 47.0 | Yes  | Ramp XSlope (%)             | 1.5  |  |  |
| N/A                                     | Flare Type LT         | N/A  | N/A  | Flare Type RT               | N/A  |  |  |
| N/A                                     | Flare Slope LT (%)    | N/A  | N/A  | Flare Slope RT (%)          | N/A  |  |  |
| N/A                                     | Flare Traversable LT? | N/A  | N/A  | Flare Traversable RT?       | N/A  |  |  |
| N/A                                     | Landing Length (in)   | N/A  | N/A  | DWS Provided?               | N/A  |  |  |
| N/A                                     | Landing Width (in)    | N/A  | N/A  | DWS Contrast?               | N/A  |  |  |
| N/A                                     | Landing Slope (%)     | N/A  | N/A  | DWS Length (in)             | N/A  |  |  |
| N/A                                     | Landing X Slope (%)   | N/A  | N/A  | DWS Full Width?             | N/A  |  |  |
| N/A                                     | Landing Curb? (Y/N)   | N/A  | N/A  | DWS Offset (in)             | N/A  |  |  |
| N/A                                     | Shared Landing?       | N/A  |      |                             |      |  |  |
| N/A                                     | Gutter Ponding?       | N/A  | N/A  | Gutter Slope (%)            | N/A  |  |  |
| N/A                                     | Gutter Lip Ht (in)    | N/A  | N/A  | Gutter X Slope (%)          | N/A  |  |  |
| N/A                                     | Painted X Walk1?      | No   | N/A  | Painted X Walk2?            | N/A  |  |  |
|                                         | X Walk 1 Direction    | То Е |      | X Walk 2 Direction          | N/A  |  |  |
| N/A                                     | X Walk 1 Width (in)   | N/A  | N/A  | X Walk 2 Width (in)         | N/A  |  |  |
|                                         | X Walk 1 Slope (%)    | 2.2  |      | X Walk 2 Slope (%)          | N/A  |  |  |
|                                         | X Walk 1 X Slope (%)  | 0.1  |      | X Walk 2 X Slope (%)        | N/A  |  |  |
| N/A                                     | Ramp inside XWalk1?   | N/A  | N/A  | Ramp inside XWalk2?         | N/A  |  |  |
|                                         | Road Slope (%)        | N/A  | N/A  | Clear Space?                | N/A  |  |  |
|                                         | Road X Slope (%)      | N/A  | N/A  | Clear Space to XWalk (in)   | N/A  |  |  |
| N/A                                     | Any Obstructions?     | N/A  | N/A  | Storm Grate/Utility Hazard? | N/A  |  |  |
|                                         | Obstruction Type      |      |      | Storm Grate/Utility Type    |      |  |  |
|                                         |                       | N/A  |      |                             | N/A  |  |  |
|                                         |                       |      | Yes  | Surface Condition? (G/P)    | Good |  |  |
| THE STATE OF                            |                       |      |      |                             |      |  |  |