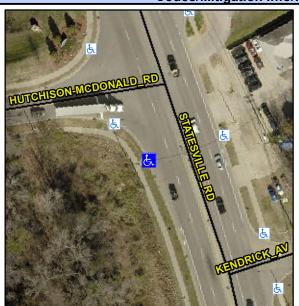

## **Access Compliance Report Public Rights-of-Way** (Curb Ramps)

Intersection ID: 7025 Main Street: HUTCHISON-MCDONALD\_RD Cross Street: STATESVILLE\_RD Location: SW

**Overall Compliance: No ADA ID: 97889271FABE** Ramp Type: Perp Initial Pass/Fail: Fail **Severity Score:** 8.75