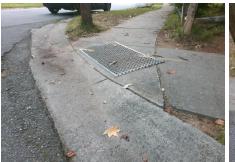

Storm Grate/Utility Hazard?

Storm Grate/Utility Type

Surface Condition? (G/P)

Clear Space?

Flare Traversable RT?

Data

20.5

48.0

Any Obstructions?

**Obstruction Type** 

Flare Traversable LT?

Flare Type LT

**EDGERTON DR** Street 1 Name Stop Condition-Street 2 StopSign N/A Street 2 Name Stop Condition-Street 1 N/A Possible Solutions: Compliance Description N/A Remove & Replace Entire Ramp. Yes N/A N/A N/A N/A Surveyor Notes: N/A N/A N/A N/A N/A N/A PROW/ADA: N/A Not Found, R304.2.2 N/A N/A N/A N/A