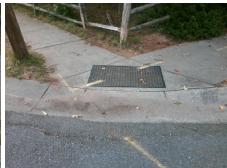

Storm Grate/Utility Hazard?

Storm Grate/Utility Type

Surface Condition? (G/P)

Clear Space?

Flare Traversable RT?

Data

20.5

48.0

Any Obstructions?

**Obstruction Type** 

Flare Traversable LT?

Flare Type LT

**EDGERTON DR** Street 1 Name Stop Condition-Street 2 StopSign N/A Street 2 Name Stop Condition-Street 1 N/A Possible Solutions: Compliance Description N/A Remove & Replace Entire Ramp. Yes N/A N/A N/A N/A Surveyor Notes: N/A N/A N/A N/A N/A N/A PROW/ADA: N/A Not Found, R304.2.2 N/A N/A N/A N/A