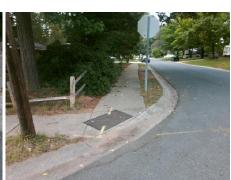

Any Obstructions?

**Obstruction Type** 

Flare Traversable LT?

Flare Type LT

**EDGERTON DR** Street 1 Name Stop Condition-Street 2 StopSign N/A Street 2 Name Stop Condition-Street 1 N/A Possible Solutions: Compliance Description N/A Remove & Replace Entire Ramp. Yes N/A N/A N/A N/A Surveyor Notes: N/A N/A N/A N/A N/A N/A PROW/ADA: N/A Not Found, R304.2.2 N/A N/A N/A N/A