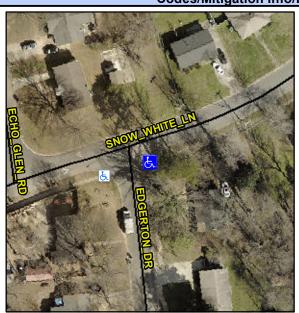

## **Access Compliance Report Public Rights-of-Way** (Curb Ramps)

Data

9.7

2.0

N/A

Good

Intersection ID: 7900 Main Street: EDGERTON DR **Cross Street: SNOW WHITE LN** Location: SE **Overall Compliance: No Severity Score:** 12.5 **ADA ID: 978C309DCF9F** Ramp Type: Perp Initial Pass/Fail: Fail