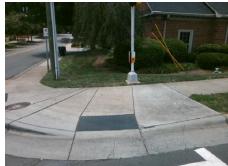

## Access Compliance Report Public Rights-of-Way (Curb Ramps)

Intersection ID: 18011Main Street: PARK\_RDCross Street: HEATHER\_LNLocation: NWADA ID: 9793DEF24D88Ramp Type: BlendTrans2Initial Pass/Fail: Fail Overall Compliance: No Severity Score: 33.75

## Field Measurements/Component Compliance

Street 1 Name PARK RD
Stop Condition-Street 1 Signal
Street 2 Name N/A
Stop Condition-Street 2 N/A

Possible Solutions:

Remove & Replace Curb Ramp With
Two New Directional Ramps or
Equivalent.

Surveyor Notes:

N/A

PROW/ADA:

Not Found, R304.5.1, R304.5.3

Total Cost: \$ 3200.00

|     |                       | Data  | Compliance Description |                             | Data |
|-----|-----------------------|-------|------------------------|-----------------------------|------|
| N/A | Ramp Length (in)      | 117.0 | Yes                    | BlendTrans Slope (%)        | 1.5  |
| No  | Ramp Width (in)       | 46.5  | No                     | BlendTrans XSlope (%)       | 7.4  |
| N/A | Flare Type LT         | N/A   | N/A                    | Flare Type RT               | N/A  |
| N/A | Flare Slope LT (%)    | N/A   | N/A                    | Flare Slope RT (%)          | N/A  |
| N/A | Flare Traversable LT? | N/A   | N/A                    | Flare Traversable RT?       | N/A  |
| N/A | Landing Length (in)   | N/A   | N/A                    | DWS Provided?               | N/A  |
| N/A | Landing Width (in)    | N/A   | N/A                    | DWS Contrast?               | N/A  |
| N/A | Landing Slope (%)     | N/A   | N/A                    | DWS Length (in)             | N/A  |
| N/A | Landing X Slope (%)   | N/A   | N/A                    | DWS Full Width?             | N/A  |
| N/A | Landing Curb? (Y/N)   | N/A   | N/A                    | DWS Offset (in)             | N/A  |
| N/A | Shared Landing?       | N/A   |                        |                             |      |
| N/A | Gutter Ponding?       | N/A   | N/A                    | Gutter Slope (%)            | N/A  |
| N/A | Gutter Lip Ht (in)    | N/A   | N/A                    | Gutter X Slope (%)          | N/A  |
| N/A | Painted X Walk1?      | Yes   | N/A                    | Painted X Walk2?            | N/A  |
|     | X Walk 1 Direction    | To E  |                        | X Walk 2 Direction          | N/A  |
|     | X Walk 1 Width (in)   | 105.0 |                        | X Walk 2 Width (in)         | N/A  |
|     | X Walk 1 Slope (%)    | 4.4   |                        | X Walk 2 Slope (%)          | N/A  |
|     | X Walk 1 X Slope (%)  | 2.4   |                        | X Walk 2 X Slope (%)        | N/A  |
| N/A | Ramp inside XWalk1?   | Yes   | N/A                    | Ramp inside XWalk2?         | N/A  |
|     | Road Slope (%)        | 2.4   |                        | Clear Space?                | N/A  |
|     | Road X Slope (%)      | 4.4   | N/A                    | Clear Space to XWalk (in)   | N/A  |
| N/A | Any Obstructions?     | N/A   | N/A                    | Storm Grate/Utility Hazard? | N/A  |
|     | Obstruction Type      |       | l                      | Storm Grate/Utility Type    |      |
|     |                       | N/A   |                        |                             | N/A  |
|     |                       |       | Yes                    | Surface Condition? (G/P)    | Good |
|     |                       |       | No                     | Curb Slope (%)              | 8.5  |