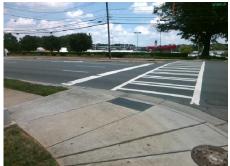

## Access Compliance Report Public Rights-of-Way (Curb Ramps)

Intersection ID: 18011Main Street: PARK\_RDCross Street: HEATHER\_LNLocation: NWADA ID: 9793DEF24D88Ramp Type: BlendTrans2Initial Pass/Fail: Fail Overall Compliance: No Severity Score: 33.75

## Field Measurements/Component Compliance

Street 1 Name PARK RD
Stop Condition-Street 1 Signal
Street 2 Name N/A
Stop Condition-Street 2 N/A

Possible Solutions:

Remove & Replace Curb Ramp With
Two New Directional Ramps or
Equivalent.

Surveyor Notes:

N/A

PROW/ADA:

Not Found, R304.5.1, R304.5.3

Total Cost: \$ 3200.00

|     |                       | Data  | Compliance Description |                             | Data |
|-----|-----------------------|-------|------------------------|-----------------------------|------|
| N/A | Ramp Length (in)      | 117.0 | Yes                    | BlendTrans Slope (%)        | 1.5  |
| No  | Ramp Width (in)       | 46.5  | No                     | BlendTrans XSlope (%)       | 7.4  |
| N/A | Flare Type LT         | N/A   | N/A                    | Flare Type RT               | N/A  |
| N/A | Flare Slope LT (%)    | N/A   | N/A                    | Flare Slope RT (%)          | N/A  |
| N/A | Flare Traversable LT? | N/A   | N/A                    | Flare Traversable RT?       | N/A  |
| N/A | Landing Length (in)   | N/A   | N/A                    | DWS Provided?               | N/A  |
| N/A | Landing Width (in)    | N/A   | N/A                    | DWS Contrast?               | N/A  |
| N/A | Landing Slope (%)     | N/A   | N/A                    | DWS Length (in)             | N/A  |
| N/A | Landing X Slope (%)   | N/A   | N/A                    | DWS Full Width?             | N/A  |
| N/A | Landing Curb? (Y/N)   | N/A   | N/A                    | DWS Offset (in)             | N/A  |
| N/A | Shared Landing?       | N/A   |                        |                             |      |
| N/A | Gutter Ponding?       | N/A   | N/A                    | Gutter Slope (%)            | N/A  |
| N/A | Gutter Lip Ht (in)    | N/A   | N/A                    | Gutter X Slope (%)          | N/A  |
| N/A | Painted X Walk1?      | Yes   | N/A                    | Painted X Walk2?            | N/A  |
|     | X Walk 1 Direction    | To E  |                        | X Walk 2 Direction          | N/A  |
|     | X Walk 1 Width (in)   | 105.0 |                        | X Walk 2 Width (in)         | N/A  |
|     | X Walk 1 Slope (%)    | 4.4   |                        | X Walk 2 Slope (%)          | N/A  |
|     | X Walk 1 X Slope (%)  | 2.4   |                        | X Walk 2 X Slope (%)        | N/A  |
| N/A | Ramp inside XWalk1?   | Yes   | N/A                    | Ramp inside XWalk2?         | N/A  |
|     | Road Slope (%)        | 2.4   |                        | Clear Space?                | N/A  |
|     | Road X Slope (%)      | 4.4   | N/A                    | Clear Space to XWalk (in)   | N/A  |
| N/A | Any Obstructions?     | N/A   | N/A                    | Storm Grate/Utility Hazard? | N/A  |
|     | Obstruction Type      |       | l                      | Storm Grate/Utility Type    |      |
|     |                       | N/A   |                        |                             | N/A  |
|     |                       |       | Yes                    | Surface Condition? (G/P)    | Good |
|     |                       |       | No                     | Curb Slope (%)              | 8.5  |