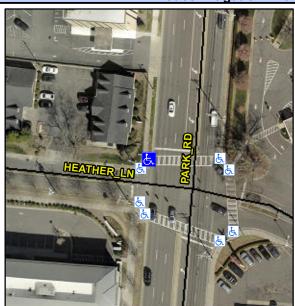

## Access Compliance Report Public Rights-of-Way (Curb Ramps)

Intersection ID: 18011Main Street: PARK\_RDCross Street: HEATHER\_LNLocation: NWADA ID: 9793DEF24D88Ramp Type: BlendTrans2Initial Pass/Fail: Fail Overall Compliance: No Severity Score: 33.75