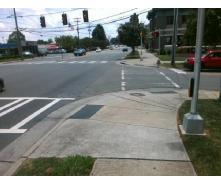

## Access Compliance Report Public Rights-of-Way (Curb Ramps)

Intersection ID: 18011Main Street: PARK\_RDCross Street: HEATHER\_LNLocation: NWADA ID: 9793DEF24D88Ramp Type: BlendTrans2Initial Pass/Fail: Fail Overall Compliance: No Severity Score: 33.75

## Field Measurements/Component Compliance

Street 1 Name PARK RD
Stop Condition-Street 1 Signal
Street 2 Name N/A
Stop Condition-Street 2 N/A

Possible Solutions:

Remove & Replace Curb Ramp With
Two New Directional Ramps or
Equivalent.

Surveyor Notes:

N/A

PROW/ADA:

Not Found, R304.5.1, R304.5.3

Total Cost: \$ 3200.00

|     |                       | Data  | Compliance Description |                             | Data |
|-----|-----------------------|-------|------------------------|-----------------------------|------|
| N/A | Ramp Length (in)      | 117.0 | Yes                    | BlendTrans Slope (%)        | 1.5  |
| No  | Ramp Width (in)       | 46.5  | No                     | BlendTrans XSlope (%)       | 7.4  |
| N/A | Flare Type LT         | N/A   | N/A                    | Flare Type RT               | N/A  |
| N/A | Flare Slope LT (%)    | N/A   | N/A                    | Flare Slope RT (%)          | N/A  |
| N/A | Flare Traversable LT? | N/A   | N/A                    | Flare Traversable RT?       | N/A  |
| N/A | Landing Length (in)   | N/A   | N/A                    | DWS Provided?               | N/A  |
| N/A | Landing Width (in)    | N/A   | N/A                    | DWS Contrast?               | N/A  |
| N/A | Landing Slope (%)     | N/A   | N/A                    | DWS Length (in)             | N/A  |
| N/A | Landing X Slope (%)   | N/A   | N/A                    | DWS Full Width?             | N/A  |
| N/A | Landing Curb? (Y/N)   | N/A   | N/A                    | DWS Offset (in)             | N/A  |
| N/A | Shared Landing?       | N/A   |                        |                             |      |
| N/A | Gutter Ponding?       | N/A   | N/A                    | Gutter Slope (%)            | N/A  |
| N/A | Gutter Lip Ht (in)    | N/A   | N/A                    | Gutter X Slope (%)          | N/A  |
| N/A | Painted X Walk1?      | Yes   | N/A                    | Painted X Walk2?            | N/A  |
|     | X Walk 1 Direction    | To E  |                        | X Walk 2 Direction          | N/A  |
|     | X Walk 1 Width (in)   | 105.0 |                        | X Walk 2 Width (in)         | N/A  |
|     | X Walk 1 Slope (%)    | 4.4   |                        | X Walk 2 Slope (%)          | N/A  |
|     | X Walk 1 X Slope (%)  | 2.4   |                        | X Walk 2 X Slope (%)        | N/A  |
| N/A | Ramp inside XWalk1?   | Yes   | N/A                    | Ramp inside XWalk2?         | N/A  |
|     | Road Slope (%)        | 2.4   |                        | Clear Space?                | N/A  |
|     | Road X Slope (%)      | 4.4   | N/A                    | Clear Space to XWalk (in)   | N/A  |
| N/A | Any Obstructions?     | N/A   | N/A                    | Storm Grate/Utility Hazard? | N/A  |
|     | Obstruction Type      |       | l                      | Storm Grate/Utility Type    |      |
|     |                       | N/A   |                        |                             | N/A  |
|     |                       |       | Yes                    | Surface Condition? (G/P)    | Good |
|     |                       |       | No                     | Curb Slope (%)              | 8.5  |