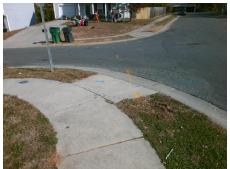

## Field Measurements/Component Compliance

Street 1 Name
Stop Condition-Street 2
Street 2 Name
Stop Condition-Street 1

MOSS LAKE RD None VALLEY RIDGE RD StopSign

Total Cost: \$ 3200.00

| Field Measurements/Component Compliance |                        |                       |       |                        |                             |       |
|-----------------------------------------|------------------------|-----------------------|-------|------------------------|-----------------------------|-------|
|                                         | Compliance Description |                       | Data  | Compliance Description |                             | Data  |
|                                         | N/A                    | Ramp Length (in)      | 48.0  | Yes                    | Ramp Slope (%)              | 6.1   |
|                                         | No                     | Ramp Width (in)       | 35.0  | Yes                    | Ramp XSlope (%)             | 1.0   |
|                                         | N/A                    | Flare Type LT         | N/A   | N/A                    | Flare Type RT               | N/A   |
|                                         | N/A                    | Flare Slope LT (%)    | N/A   | N/A                    | Flare Slope RT (%)          | N/A   |
|                                         | N/A                    | Flare Traversable LT? | N/A   | N/A                    | Flare Traversable RT?       | N/A   |
|                                         | N/A                    | Landing Length (in)   | N/A   | N/A                    | DWS Provided?               | N/A   |
|                                         | N/A                    | Landing Width (in)    | N/A   | N/A                    | DWS Contrast?               | N/A   |
|                                         | N/A                    | Landing Slope (%)     | N/A   | N/A                    | DWS Length (in)             | N/A   |
|                                         | N/A                    | Landing X Slope (%)   | N/A   | N/A                    | DWS Full Width?             | N/A   |
|                                         | N/A                    | Landing Curb? (Y/N)   | N/A   | N/A                    | DWS Offset (in)             | N/A   |
|                                         | N/A                    | Shared Landing?       | N/A   |                        |                             |       |
|                                         | N/A                    | Gutter Ponding?       | N/A   | N/A                    | Gutter Slope (%)            | N/A   |
|                                         | N/A                    | Gutter Lip Ht (in)    | N/A   | N/A                    | Gutter X Slope (%)          | N/A   |
|                                         | N/A                    | Painted X Walk1?      | No    | N/A                    | Painted X Walk2?            | No    |
|                                         |                        | X Walk 1 Direction    | To SE |                        | X Walk 2 Direction          | To NE |
|                                         | N/A                    | X Walk 1 Width (in)   | N/A   | N/A                    | X Walk 2 Width (in)         | N/A   |
|                                         |                        | X Walk 1 Slope (%)    | 6.0   |                        | X Walk 2 Slope (%)          | 4.6   |
|                                         |                        | X Walk 1 X Slope (%)  | 2.8   |                        | X Walk 2 X Slope (%)        | 3.6   |
|                                         | N/A                    | Ramp inside XWalk1?   | N/A   | N/A                    | Ramp inside XWalk2?         | N/A   |
|                                         |                        | Road Slope (%)        | 0.5   | N/A                    | Clear Space?                | N/A   |
|                                         |                        | Road X Slope (%)      | 3.3   | N/A                    | Clear Space to XWalk (in)   | N/A   |
|                                         | N/A                    | Any Obstructions?     | N/A   | N/A                    | Storm Grate/Utility Hazard? | N/A   |
|                                         |                        | Obstruction Type      |       |                        | Storm Grate/Utility Type    |       |
|                                         |                        |                       | N/A   |                        |                             | N/A   |
|                                         |                        |                       |       | Yes                    | Surface Condition? (G/P)    | Good  |
|                                         |                        |                       |       |                        |                             |       |