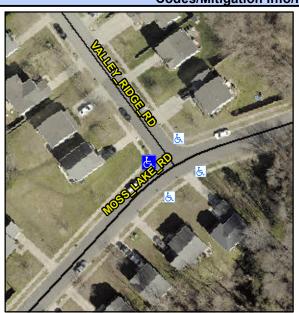

## Access Compliance Report Public Rights-of-Way (Curb Ramps)

Intersection ID: 45285 Main Street: MOSS\_LAKE\_RD Cross Street: VALLEY\_RIDGE\_RD Location: W

ADA ID: 9793FF3AC4EA Ramp Type: PerpDiag Initial Pass/Fail: Fail Overall Compliance: No Severity Score: 17.5