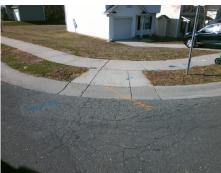

## Field Measurements/Component Compliance

Street 1 Name
Stop Condition-Street 2
Street 2 Name
Stop Condition-Street 1

MOSS LAKE RD None VALLEY RIDGE RD StopSign

Total Cost: \$ 3200.00

| Field Measurements/Component Compliance |                        |                       |       |                        |                             |       |
|-----------------------------------------|------------------------|-----------------------|-------|------------------------|-----------------------------|-------|
|                                         | Compliance Description |                       | Data  | Compliance Description |                             | Data  |
|                                         | N/A                    | Ramp Length (in)      | 48.0  | Yes                    | Ramp Slope (%)              | 6.1   |
|                                         | No                     | Ramp Width (in)       | 35.0  | Yes                    | Ramp XSlope (%)             | 1.0   |
|                                         | N/A                    | Flare Type LT         | N/A   | N/A                    | Flare Type RT               | N/A   |
|                                         | N/A                    | Flare Slope LT (%)    | N/A   | N/A                    | Flare Slope RT (%)          | N/A   |
|                                         | N/A                    | Flare Traversable LT? | N/A   | N/A                    | Flare Traversable RT?       | N/A   |
|                                         | N/A                    | Landing Length (in)   | N/A   | N/A                    | DWS Provided?               | N/A   |
|                                         | N/A                    | Landing Width (in)    | N/A   | N/A                    | DWS Contrast?               | N/A   |
|                                         | N/A                    | Landing Slope (%)     | N/A   | N/A                    | DWS Length (in)             | N/A   |
|                                         | N/A                    | Landing X Slope (%)   | N/A   | N/A                    | DWS Full Width?             | N/A   |
|                                         | N/A                    | Landing Curb? (Y/N)   | N/A   | N/A                    | DWS Offset (in)             | N/A   |
|                                         | N/A                    | Shared Landing?       | N/A   |                        |                             |       |
|                                         | N/A                    | Gutter Ponding?       | N/A   | N/A                    | Gutter Slope (%)            | N/A   |
|                                         | N/A                    | Gutter Lip Ht (in)    | N/A   | N/A                    | Gutter X Slope (%)          | N/A   |
|                                         | N/A                    | Painted X Walk1?      | No    | N/A                    | Painted X Walk2?            | No    |
|                                         |                        | X Walk 1 Direction    | To SE |                        | X Walk 2 Direction          | To NE |
|                                         | N/A                    | X Walk 1 Width (in)   | N/A   | N/A                    | X Walk 2 Width (in)         | N/A   |
|                                         |                        | X Walk 1 Slope (%)    | 6.0   |                        | X Walk 2 Slope (%)          | 4.6   |
|                                         |                        | X Walk 1 X Slope (%)  | 2.8   |                        | X Walk 2 X Slope (%)        | 3.6   |
|                                         | N/A                    | Ramp inside XWalk1?   | N/A   | N/A                    | Ramp inside XWalk2?         | N/A   |
|                                         |                        | Road Slope (%)        | 0.5   | N/A                    | Clear Space?                | N/A   |
|                                         |                        | Road X Slope (%)      | 3.3   | N/A                    | Clear Space to XWalk (in)   | N/A   |
|                                         | N/A                    | Any Obstructions?     | N/A   | N/A                    | Storm Grate/Utility Hazard? | N/A   |
|                                         |                        | Obstruction Type      |       |                        | Storm Grate/Utility Type    |       |
|                                         |                        |                       | N/A   |                        |                             | N/A   |
|                                         |                        |                       |       | Yes                    | Surface Condition? (G/P)    | Good  |
|                                         |                        |                       |       |                        |                             |       |