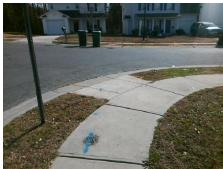

## Field Measurements/Component Compliance

Street 1 Name
Stop Condition-Street 2
Street 2 Name
Stop Condition-Street 1

MOSS LAKE RD None VALLEY RIDGE RD StopSign

Total Cost: \$ 3200.00

| Field Measurements/Component Compliance |                        |                       |       |                        |                             |       |
|-----------------------------------------|------------------------|-----------------------|-------|------------------------|-----------------------------|-------|
|                                         | Compliance Description |                       | Data  | Compliance Description |                             | Data  |
|                                         | N/A                    | Ramp Length (in)      | 48.0  | Yes                    | Ramp Slope (%)              | 6.1   |
|                                         | No                     | Ramp Width (in)       | 35.0  | Yes                    | Ramp XSlope (%)             | 1.0   |
|                                         | N/A                    | Flare Type LT         | N/A   | N/A                    | Flare Type RT               | N/A   |
|                                         | N/A                    | Flare Slope LT (%)    | N/A   | N/A                    | Flare Slope RT (%)          | N/A   |
|                                         | N/A                    | Flare Traversable LT? | N/A   | N/A                    | Flare Traversable RT?       | N/A   |
|                                         | N/A                    | Landing Length (in)   | N/A   | N/A                    | DWS Provided?               | N/A   |
|                                         | N/A                    | Landing Width (in)    | N/A   | N/A                    | DWS Contrast?               | N/A   |
|                                         | N/A                    | Landing Slope (%)     | N/A   | N/A                    | DWS Length (in)             | N/A   |
|                                         | N/A                    | Landing X Slope (%)   | N/A   | N/A                    | DWS Full Width?             | N/A   |
|                                         | N/A                    | Landing Curb? (Y/N)   | N/A   | N/A                    | DWS Offset (in)             | N/A   |
|                                         | N/A                    | Shared Landing?       | N/A   |                        |                             |       |
|                                         | N/A                    | Gutter Ponding?       | N/A   | N/A                    | Gutter Slope (%)            | N/A   |
|                                         | N/A                    | Gutter Lip Ht (in)    | N/A   | N/A                    | Gutter X Slope (%)          | N/A   |
|                                         | N/A                    | Painted X Walk1?      | No    | N/A                    | Painted X Walk2?            | No    |
|                                         |                        | X Walk 1 Direction    | To SE |                        | X Walk 2 Direction          | To NE |
|                                         | N/A                    | X Walk 1 Width (in)   | N/A   | N/A                    | X Walk 2 Width (in)         | N/A   |
|                                         |                        | X Walk 1 Slope (%)    | 6.0   |                        | X Walk 2 Slope (%)          | 4.6   |
|                                         |                        | X Walk 1 X Slope (%)  | 2.8   |                        | X Walk 2 X Slope (%)        | 3.6   |
|                                         | N/A                    | Ramp inside XWalk1?   | N/A   | N/A                    | Ramp inside XWalk2?         | N/A   |
|                                         |                        | Road Slope (%)        | 0.5   | N/A                    | Clear Space?                | N/A   |
|                                         |                        | Road X Slope (%)      | 3.3   | N/A                    | Clear Space to XWalk (in)   | N/A   |
|                                         | N/A                    | Any Obstructions?     | N/A   | N/A                    | Storm Grate/Utility Hazard? | N/A   |
|                                         |                        | Obstruction Type      |       |                        | Storm Grate/Utility Type    |       |
|                                         |                        |                       | N/A   |                        |                             | N/A   |
|                                         |                        |                       |       | Yes                    | Surface Condition? (G/P)    | Good  |
|                                         |                        |                       |       |                        |                             |       |