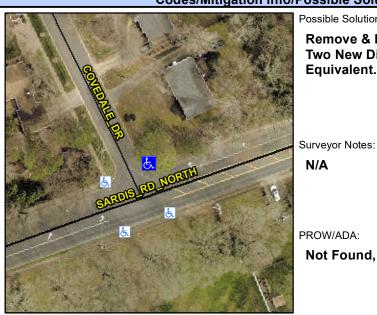

## **Access Compliance Report Public Rights-of-Way** (Curb Ramps)

N/A

Good

Surface Condition? (G/P)

Intersection ID: 21509 Main Street: COVEDALE DR **Cross Street: SARDIS RD NORTH** Location: NE ADA ID: 979443223D36 Ramp Type: PerpDiag Initial Pass/Fail: Fail **Overall Compliance: No** Severity Score: 13.75

## Field Measurements/Component Compliance

Stop Condition-Street 2 Street 2 Name Stop Condition-Street 1

Street 1 Name

**COVEDALE DR** StopSign **SARDIS RD NORTH** None

Possible Solutions: Remove & Replace Curb Ramp With Two New Directional Ramps or Equivalent.