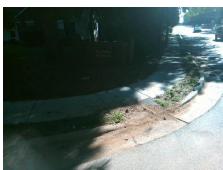

## Field Measurements/Component Compliance

Stop Condition-Street 2 Street 2 Name Stop Condition-Street 1

Street 1 Name

**COVEDALE DR** StopSign **SARDIS RD NORTH** None

Possible Solutions: Remove & Replace Curb Ramp With Two New Directional Ramps or Equivalent.

N/A

PROW/ADA:

Not Found, R304.2.2, R304.5.3

Total Cost:

| Compliance Description |                       | Data | Comp | liance Description  | Data           |
|------------------------|-----------------------|------|------|---------------------|----------------|
| N/A                    | Ramp Length (in)      | 28.0 | No   | Ramp Slope (%)      | 10.2           |
| Yes                    | Ramp Width (in)       | 48.0 | No   | Ramp XSlope (%)     | 4.8            |
| N/A                    | Flare Type LT         | N/A  | N/A  | Flare Type RT       | N/A            |
| N/A                    | Flare Slope LT (%)    | N/A  | N/A  | Flare Slope RT (%)  | N/A            |
| N/A                    | Flare Traversable LT? | N/A  | N/A  | Flare Traversable F | RT? N/A        |
| N/A                    | Landing Length (in)   | N/A  | N/A  | DWS Provided?       | N/A            |
| N/A                    | Landing Width (in)    | N/A  | N/A  | DWS Contrast?       | N/A            |
| N/A                    | Landing Slope (%)     | N/A  | N/A  | DWS Length (in)     | N/A            |
| N/A                    | Landing X Slope (%)   | N/A  | N/A  | DWS Full Width?     | N/A            |
| N/A                    | Landing Curb? (Y/N)   | N/A  | N/A  | DWS Offset (in)     | N/A            |
| N/A                    | Shared Landing?       | N/A  |      |                     |                |
| N/A                    | Gutter Ponding?       | N/A  | N/A  | Gutter Slope (%)    | N/A            |
| N/A                    | Gutter Lip Ht (in)    | N/A  | N/A  | Gutter X Slope (%)  | N/A            |
| N/A                    | Painted X Walk1?      | No   | N/A  | Painted X Walk2?    | No             |
|                        | X Walk 1 Direction    | To W |      | X Walk 2 Direction  | To S           |
| N/A                    | X Walk 1 Width (in)   | N/A  | N/A  | X Walk 2 Width (in) | N/A            |
|                        | X Walk 1 Slope (%)    | 6.7  |      | X Walk 2 Slope (%   | 5.4            |
|                        | X Walk 1 X Slope (%)  | 2.4  |      | X Walk 2 X Slope (  | %) 2.1         |
| N/A                    | Ramp inside XWalk1?   | N/A  | N/A  | Ramp inside XWall   | (2? <b>N/A</b> |
|                        | Road Slope (%)        | 1.6  | N/A  | Clear Space?        | N/A            |
|                        | Road X Slope (%)      | 6.1  | N/A  | Clear Space to XW   | alk (in) N/A   |
| N/A                    | Any Obstructions?     | N/A  | N/A  | Storm Grate/Utility | Hazard? N/A    |
|                        | Obstruction Type      |      |      | Storm Grate/Utility | Туре           |