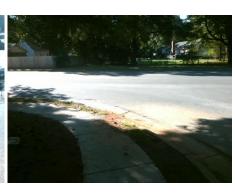

## Field Measurements/Component Compliance

Stop Condition-Street 2 Street 2 Name Stop Condition-Street 1

Street 1 Name

**COVEDALE DR** StopSign **SARDIS RD NORTH** None

Possible Solutions: Remove & Replace Curb Ramp With Two New Directional Ramps or Equivalent.

N/A

PROW/ADA:

Not Found, R304.2.2, R304.5.3

Total Cost:

| Compliance Description |                       | Data | Comp | liance Description  | Data           |
|------------------------|-----------------------|------|------|---------------------|----------------|
| N/A                    | Ramp Length (in)      | 28.0 | No   | Ramp Slope (%)      | 10.2           |
| Yes                    | Ramp Width (in)       | 48.0 | No   | Ramp XSlope (%)     | 4.8            |
| N/A                    | Flare Type LT         | N/A  | N/A  | Flare Type RT       | N/A            |
| N/A                    | Flare Slope LT (%)    | N/A  | N/A  | Flare Slope RT (%)  | N/A            |
| N/A                    | Flare Traversable LT? | N/A  | N/A  | Flare Traversable F | RT? N/A        |
| N/A                    | Landing Length (in)   | N/A  | N/A  | DWS Provided?       | N/A            |
| N/A                    | Landing Width (in)    | N/A  | N/A  | DWS Contrast?       | N/A            |
| N/A                    | Landing Slope (%)     | N/A  | N/A  | DWS Length (in)     | N/A            |
| N/A                    | Landing X Slope (%)   | N/A  | N/A  | DWS Full Width?     | N/A            |
| N/A                    | Landing Curb? (Y/N)   | N/A  | N/A  | DWS Offset (in)     | N/A            |
| N/A                    | Shared Landing?       | N/A  |      |                     |                |
| N/A                    | Gutter Ponding?       | N/A  | N/A  | Gutter Slope (%)    | N/A            |
| N/A                    | Gutter Lip Ht (in)    | N/A  | N/A  | Gutter X Slope (%)  | N/A            |
| N/A                    | Painted X Walk1?      | No   | N/A  | Painted X Walk2?    | No             |
|                        | X Walk 1 Direction    | To W |      | X Walk 2 Direction  | To S           |
| N/A                    | X Walk 1 Width (in)   | N/A  | N/A  | X Walk 2 Width (in) | N/A            |
|                        | X Walk 1 Slope (%)    | 6.7  |      | X Walk 2 Slope (%   | 5.4            |
|                        | X Walk 1 X Slope (%)  | 2.4  |      | X Walk 2 X Slope (  | %) 2.1         |
| N/A                    | Ramp inside XWalk1?   | N/A  | N/A  | Ramp inside XWall   | (2? <b>N/A</b> |
|                        | Road Slope (%)        | 1.6  | N/A  | Clear Space?        | N/A            |
|                        | Road X Slope (%)      | 6.1  | N/A  | Clear Space to XW   | alk (in) N/A   |
| N/A                    | Any Obstructions?     | N/A  | N/A  | Storm Grate/Utility | Hazard? N/A    |
|                        | Obstruction Type      |      |      | Storm Grate/Utility | Туре           |