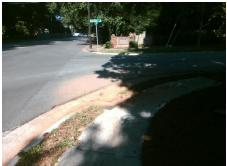

## Field Measurements/Component Compliance

Stop Condition-Street 2 Street 2 Name Stop Condition-Street 1

Street 1 Name

**COVEDALE DR** StopSign **SARDIS RD NORTH** None

Possible Solutions: Remove & Replace Curb Ramp With Two New Directional Ramps or Equivalent.

N/A

PROW/ADA:

Not Found, R304.2.2, R304.5.3

Total Cost:

| Compliance Description |                       | Data | Comp | liance Description  | Data           |
|------------------------|-----------------------|------|------|---------------------|----------------|
| N/A                    | Ramp Length (in)      | 28.0 | No   | Ramp Slope (%)      | 10.2           |
| Yes                    | Ramp Width (in)       | 48.0 | No   | Ramp XSlope (%)     | 4.8            |
| N/A                    | Flare Type LT         | N/A  | N/A  | Flare Type RT       | N/A            |
| N/A                    | Flare Slope LT (%)    | N/A  | N/A  | Flare Slope RT (%)  | N/A            |
| N/A                    | Flare Traversable LT? | N/A  | N/A  | Flare Traversable F | RT? N/A        |
| N/A                    | Landing Length (in)   | N/A  | N/A  | DWS Provided?       | N/A            |
| N/A                    | Landing Width (in)    | N/A  | N/A  | DWS Contrast?       | N/A            |
| N/A                    | Landing Slope (%)     | N/A  | N/A  | DWS Length (in)     | N/A            |
| N/A                    | Landing X Slope (%)   | N/A  | N/A  | DWS Full Width?     | N/A            |
| N/A                    | Landing Curb? (Y/N)   | N/A  | N/A  | DWS Offset (in)     | N/A            |
| N/A                    | Shared Landing?       | N/A  |      |                     |                |
| N/A                    | Gutter Ponding?       | N/A  | N/A  | Gutter Slope (%)    | N/A            |
| N/A                    | Gutter Lip Ht (in)    | N/A  | N/A  | Gutter X Slope (%)  | N/A            |
| N/A                    | Painted X Walk1?      | No   | N/A  | Painted X Walk2?    | No             |
|                        | X Walk 1 Direction    | To W |      | X Walk 2 Direction  | To S           |
| N/A                    | X Walk 1 Width (in)   | N/A  | N/A  | X Walk 2 Width (in) | N/A            |
|                        | X Walk 1 Slope (%)    | 6.7  |      | X Walk 2 Slope (%   | 5.4            |
|                        | X Walk 1 X Slope (%)  | 2.4  |      | X Walk 2 X Slope (  | %) 2.1         |
| N/A                    | Ramp inside XWalk1?   | N/A  | N/A  | Ramp inside XWall   | (2? <b>N/A</b> |
|                        | Road Slope (%)        | 1.6  | N/A  | Clear Space?        | N/A            |
|                        | Road X Slope (%)      | 6.1  | N/A  | Clear Space to XW   | alk (in) N/A   |
| N/A                    | Any Obstructions?     | N/A  | N/A  | Storm Grate/Utility | Hazard? N/A    |
|                        | Obstruction Type      |      |      | Storm Grate/Utility | Туре           |