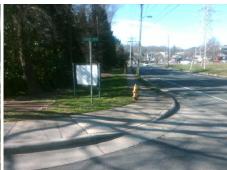

## **Access Compliance Report Public Rights-of-Way** (Curb Ramps)

Intersection ID: 15659 Main Street: CORTON DR **Cross Street: SCOTT\_AV** Location: SW ADA ID: 9795466FA701 Ramp Type: PerpDiag Initial Pass/Fail: Fail **Overall Compliance: No Severity Score:** 25

**Codes/Mitigation Info/Possible Solution** 

Field Measurements/Component Compliance

**CORTON DR** Street 1 Name Stop Condition-Street 2 StopSign Street 2 Name SCOTT AV Stop Condition-Street 1 None

Possible Solutions: Remove & Replace Curb Ramp With **Two New Directional Ramps or** Equivalent. Surveyor Notes: N/A PROW/ADA: Not Found, R304.5.3