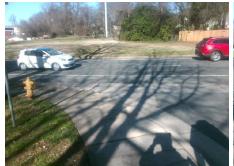

## **Access Compliance Report Public Rights-of-Way** (Curb Ramps)

Intersection ID: 15659 Main Street: CORTON DR **Cross Street: SCOTT\_AV** Location: SW ADA ID: 9795466FA701 Ramp Type: PerpDiag Initial Pass/Fail: Fail **Overall Compliance: No Severity Score:** 25

**Codes/Mitigation Info/Possible Solution** 

Field Measurements/Component Compliance

**CORTON DR** Street 1 Name Stop Condition-Street 2 StopSign Street 2 Name SCOTT AV Stop Condition-Street 1 None

Possible Solutions: Remove & Replace Curb Ramp With **Two New Directional Ramps or** Equivalent. Surveyor Notes: N/A PROW/ADA: Not Found, R304.5.3