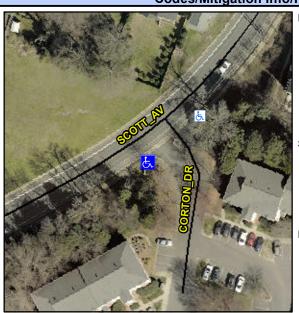

## **Access Compliance Report Public Rights-of-Way** (Curb Ramps)

Intersection ID: 15659 Main Street: CORTON DR **Cross Street: SCOTT\_AV** Location: SW ADA ID: 9795466FA701 Ramp Type: PerpDiag Initial Pass/Fail: Fail **Overall Compliance: No Severity Score:** 25

**Codes/Mitigation Info/Possible Solution** 

Field Measurements/Component Compliance

**CORTON DR** Street 1 Name Stop Condition-Street 2 StopSign Street 2 Name SCOTT AV Stop Condition-Street 1 None

Possible Solutions: Remove & Replace Curb Ramp With **Two New Directional Ramps or** Equivalent. Surveyor Notes: N/A PROW/ADA: Not Found, R304.5.3