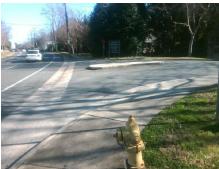

## **Access Compliance Report Public Rights-of-Way** (Curb Ramps)

Intersection ID: 15659 Main Street: CORTON DR **Cross Street: SCOTT\_AV** Location: SW ADA ID: 9795466FA701 Ramp Type: PerpDiag Initial Pass/Fail: Fail **Overall Compliance: No Severity Score:** 25

**Codes/Mitigation Info/Possible Solution** 

Field Measurements/Component Compliance

**CORTON DR** Street 1 Name Stop Condition-Street 2 StopSign Street 2 Name SCOTT AV Stop Condition-Street 1 None

Possible Solutions: Remove & Replace Curb Ramp With **Two New Directional Ramps or** Equivalent. Surveyor Notes: N/A PROW/ADA: Not Found, R304.5.3