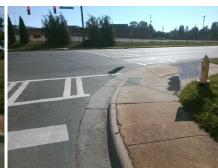

## Access Compliance Report Public Rights-of-Way (Curb Ramps)

Intersection ID: 10205Main Street:STATESVILLE\_AVCross Street:OAKLAWN\_AVLocation:SWADA ID: 979C3891C8C2Ramp Type:PerpInitial Pass/Fail:FailOverall Compliance:NoSeverity Score:10

## Field Measurements/Component Compliance

Street 1 Name
OAKLAWN AV
Stop Condition-Street 2
Signal
Street 2 Name
N/A
Stop Condition-Street 1
N/A

| ossible Solution              |      |
|-------------------------------|------|
| Possible Solutions:           | Comp |
| Remove & Replace Entire Ramp. | N/A  |
| ·                             | No   |
|                               | N/A  |
|                               | N/A  |
|                               | N/A  |
|                               | N/A  |
| Surveyor Notes:               | N/A  |
| N/A                           | N/A  |
|                               | N/A  |
|                               | N/A  |
|                               | N/A  |
| PROW/ADA:                     | N/A  |
| Not Found, R304.5.1           | N/A  |
|                               | N/A  |
|                               | N/A  |
|                               | N/A  |
|                               |      |

| 8 | 4 |      |  |
|---|---|------|--|
| + |   | la m |  |
| 1 |   | Í    |  |
| 4 |   |      |  |

Total Cost:

1850.00

| Comp | liance Description    | Data | Comp | liance | Description             | Data |
|------|-----------------------|------|------|--------|-------------------------|------|
| N/A  | Ramp Length (in)      | 49.0 | Yes  | Ramp   | Slope (%)               | 7.3  |
| No   | Ramp Width (in)       | 47.5 | Yes  | Ramp   | XSlope (%)              | 3.2  |
| N/A  | Flare Type LT         | N/A  | N/A  | Flare  | Type RT                 | N/A  |
| N/A  | Flare Slope LT (%)    | N/A  | N/A  | Flare  | Slope RT (%)            | N/A  |
| N/A  | Flare Traversable LT? | N/A  | N/A  | Flare  | Traversable RT?         | N/A  |
| N/A  | Landing Length (in)   | N/A  | N/A  | DWS    | Provided?               | N/A  |
| N/A  | Landing Width (in)    | N/A  | N/A  | DWS    | Contrast?               | N/A  |
| N/A  | Landing Slope (%)     | N/A  | N/A  | DWS    | Length (in)             | N/A  |
| N/A  | Landing X Slope (%)   | N/A  | N/A  | DWS    | Full Width?             | N/A  |
| N/A  | Landing Curb? (Y/N)   | N/A  | N/A  | DWS    | Offset (in)             | N/A  |
| N/A  | Shared Landing?       | N/A  |      |        |                         |      |
| N/A  | Gutter Ponding?       | N/A  | N/A  | Gutte  | r Slope (%)             | N/A  |
| N/A  | Gutter Lip Ht (in)    | N/A  | N/A  | Gutte  | r X Slope (%)           | N/A  |
| N/A  | Painted X Walk1?      | Yes  | N/A  | Paint  | ed X Walk2?             | N/A  |
|      | X Walk 1 Direction    | To N |      | X Wa   | lk 2 Direction          | N/A  |
| N/A  | X Walk 1 Width (in)   | 90.5 | N/A  | X Wa   | lk 2 Width (in)         | N/A  |
|      | X Walk 1 Slope (%)    | 0.9  |      | X Wa   | lk 2 Slope (%)          | N/A  |
|      | X Walk 1 X Slope (%)  | 3.2  |      | X Wa   | lk 2 X Slope (%)        | N/A  |
| N/A  | Ramp inside XWalk1?   | Yes  | N/A  | Ram    | inside XWalk2?          | N/A  |
|      | Road Slope (%)        | N/A  | N/A  | Clear  | Space?                  | N/A  |
|      | Road X Slope (%)      | N/A  | N/A  | Clear  | Space to XWalk (in)     | N/A  |
| N/A  | Any Obstructions?     | N/A  | N/A  | Storn  | n Grate/Utility Hazard? | N/A  |
|      | Obstruction Type      |      |      | Storn  | n Grate/Utility Type    |      |
|      |                       | N/A  |      |        |                         | N/A  |
|      |                       |      | Yes  | Surfa  | ce Condition? (G/P)     | Good |
|      |                       |      | Yes  | Surfa  | ce Condition? (G/P)     | C    |