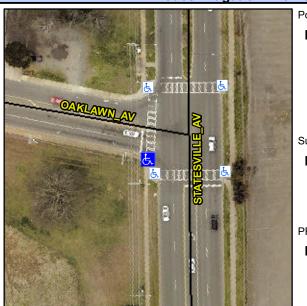

## Access Compliance Report Public Rights-of-Way (Curb Ramps)

Intersection ID: 10205Main Street:STATESVILLE\_AVCross Street:OAKLAWN\_AVLocation:SWADA ID: 979C3891C8C2Ramp Type:PerpInitial Pass/Fail:FailOverall Compliance:NoSeverity Score:10

## Field Measurements/Component Compliance

Street 1 Name
OAKLAWN AV
Stop Condition-Street 2
Signal
Street 2 Name
N/A
Stop Condition-Street 1
N/A

| ossible Solution              |      |
|-------------------------------|------|
| Possible Solutions:           | Comp |
| Remove & Replace Entire Ramp. | N/A  |
| ·                             | No   |
|                               | N/A  |
|                               | N/A  |
|                               | N/A  |
|                               | N/A  |
| Surveyor Notes:               | N/A  |
| N/A                           | N/A  |
|                               | N/A  |
|                               | N/A  |
|                               | N/A  |
| PROW/ADA:                     | N/A  |
| Not Found, R304.5.1           | N/A  |
|                               | N/A  |
|                               | N/A  |
|                               | N/A  |
|                               |      |