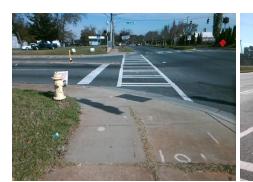

## Access Compliance Report Public Rights-of-Way (Curb Ramps)

Intersection ID: 10205Main Street:STATESVILLE\_AVCross Street:OAKLAWN\_AVLocation:SWADA ID: 979C3891C8C2Ramp Type:PerpInitial Pass/Fail:FailOverall Compliance:NoSeverity Score:10

## Field Measurements/Component Compliance

Street 1 Name
OAKLAWN AV
Stop Condition-Street 2
Signal
Street 2 Name
N/A
Stop Condition-Street 1
N/A

| ossible Solution              |      |
|-------------------------------|------|
| Possible Solutions:           | Comp |
| Remove & Replace Entire Ramp. | N/A  |
| ·                             | No   |
|                               | N/A  |
|                               | N/A  |
|                               | N/A  |
|                               | N/A  |
| Surveyor Notes:               | N/A  |
| N/A                           | N/A  |
|                               | N/A  |
|                               | N/A  |
|                               | N/A  |
| PROW/ADA:                     | N/A  |
| Not Found, R304.5.1           | N/A  |
|                               | N/A  |
|                               | N/A  |
|                               | N/A  |
|                               |      |

| 8 | 4 |      |  |
|---|---|------|--|
| + |   | la m |  |
| 1 |   | Í    |  |
| 4 |   |      |  |

Total Cost:

1850.00

| Comp | liance Description    | Data | Comp | liance | Description             | Data |
|------|-----------------------|------|------|--------|-------------------------|------|
| N/A  | Ramp Length (in)      | 49.0 | Yes  | Ramp   | Slope (%)               | 7.3  |
| No   | Ramp Width (in)       | 47.5 | Yes  | Ramp   | XSlope (%)              | 3.2  |
| N/A  | Flare Type LT         | N/A  | N/A  | Flare  | Type RT                 | N/A  |
| N/A  | Flare Slope LT (%)    | N/A  | N/A  | Flare  | Slope RT (%)            | N/A  |
| N/A  | Flare Traversable LT? | N/A  | N/A  | Flare  | Traversable RT?         | N/A  |
| N/A  | Landing Length (in)   | N/A  | N/A  | DWS    | Provided?               | N/A  |
| N/A  | Landing Width (in)    | N/A  | N/A  | DWS    | Contrast?               | N/A  |
| N/A  | Landing Slope (%)     | N/A  | N/A  | DWS    | Length (in)             | N/A  |
| N/A  | Landing X Slope (%)   | N/A  | N/A  | DWS    | Full Width?             | N/A  |
| N/A  | Landing Curb? (Y/N)   | N/A  | N/A  | DWS    | Offset (in)             | N/A  |
| N/A  | Shared Landing?       | N/A  |      |        |                         |      |
| N/A  | Gutter Ponding?       | N/A  | N/A  | Gutte  | r Slope (%)             | N/A  |
| N/A  | Gutter Lip Ht (in)    | N/A  | N/A  | Gutte  | r X Slope (%)           | N/A  |
| N/A  | Painted X Walk1?      | Yes  | N/A  | Paint  | ed X Walk2?             | N/A  |
|      | X Walk 1 Direction    | To N |      | X Wa   | lk 2 Direction          | N/A  |
| N/A  | X Walk 1 Width (in)   | 90.5 | N/A  | X Wa   | lk 2 Width (in)         | N/A  |
|      | X Walk 1 Slope (%)    | 0.9  |      | X Wa   | lk 2 Slope (%)          | N/A  |
|      | X Walk 1 X Slope (%)  | 3.2  |      | X Wa   | lk 2 X Slope (%)        | N/A  |
| N/A  | Ramp inside XWalk1?   | Yes  | N/A  | Ram    | inside XWalk2?          | N/A  |
|      | Road Slope (%)        | N/A  | N/A  | Clear  | Space?                  | N/A  |
|      | Road X Slope (%)      | N/A  | N/A  | Clear  | Space to XWalk (in)     | N/A  |
| N/A  | Any Obstructions?     | N/A  | N/A  | Storn  | n Grate/Utility Hazard? | N/A  |
|      | Obstruction Type      |      |      | Storn  | n Grate/Utility Type    |      |
|      |                       | N/A  |      |        |                         | N/A  |
|      |                       |      | Yes  | Surfa  | ce Condition? (G/P)     | Good |
|      |                       |      | Yes  | Surfa  | ce Condition? (G/P)     | C    |