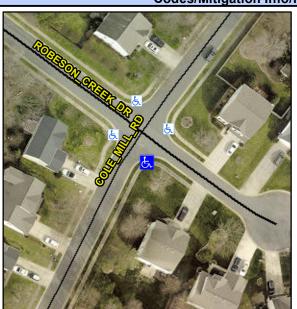

## Access Compliance Report Public Rights-of-Way (Curb Ramps)

Intersection ID: 29713 Main Street: COLE\_MILL\_RD Cross Street: ROBESON\_CREEK\_DR Location: S

ADA ID: 979F764EA5EC Ramp Type: BlendTrans1 Initial Pass/Fail: Fail Overall Compliance: No Severity Score: 8.75

## Field Measurements/Component Compliance

Street 1 Name
Stop Condition-Street 1
Street 2 Name
Stop Condition-Street 2

ROBESON CREEK DR None COLE MILL RD StopSign Possible Solutions:

Remove & Replace Curb Ramp With Two New Directional Ramps or Equivalent.