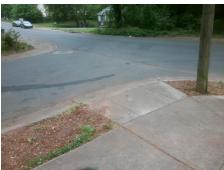

## Field Measurements/Component Compliance

Street 1 Name
Stop Condition-Street 2
Street 2 Name
Stop Condition-Street 1

MAYFAIR AV None CRADDOCK AV StopSign Possible Solutions:

Remove & Replace Curb Ramp With
Two New Directional Ramps or
Equivalent.

Surveyor Notes:

N/A

PROW/ADA:

Not Found, R304.5.1

Total Cost: \$ 3200.00

| Field Measurements/Component Compilance |                       |      |                        |                             |      |
|-----------------------------------------|-----------------------|------|------------------------|-----------------------------|------|
| Compliance Description                  |                       | Data | Compliance Description |                             | Data |
| N/A                                     | Ramp Length (in)      | 50.0 | Yes                    | Ramp Slope (%)              | 5.5  |
| No                                      | Ramp Width (in)       | 41.5 | Yes                    | Ramp XSlope (%)             | 1.2  |
| N/A                                     | Flare Type LT         | N/A  | N/A                    | Flare Type RT               | N/A  |
| N/A                                     | Flare Slope LT (%)    | N/A  | N/A                    | Flare Slope RT (%)          | N/A  |
| N/A                                     | Flare Traversable LT? | N/A  | N/A                    | Flare Traversable RT?       | N/A  |
| N/A                                     | Landing Length (in)   | N/A  | N/A                    | DWS Provided?               | N/A  |
| N/A                                     | Landing Width (in)    | N/A  | N/A                    | DWS Contrast?               | N/A  |
| N/A                                     | Landing Slope (%)     | N/A  | N/A                    | DWS Length (in)             | N/A  |
| N/A                                     | Landing X Slope (%)   | N/A  | N/A                    | DWS Full Width?             | N/A  |
| N/A                                     | Landing Curb? (Y/N)   | N/A  | N/A                    | DWS Offset (in)             | N/A  |
| N/A                                     | Shared Landing?       | N/A  |                        |                             |      |
| N/A                                     | Gutter Ponding?       | N/A  | N/A                    | Gutter Slope (%)            | N/A  |
| N/A                                     | Gutter Lip Ht (in)    | N/A  | N/A                    | Gutter X Slope (%)          | N/A  |
| N/A                                     | Painted X Walk1?      | No   | N/A                    | Painted X Walk2?            | No   |
|                                         | X Walk 1 Direction    | To W |                        | X Walk 2 Direction          | To S |
| N/A                                     | X Walk 1 Width (in)   | N/A  | N/A                    | X Walk 2 Width (in)         | N/A  |
|                                         | X Walk 1 Slope (%)    | 2.8  |                        | X Walk 2 Slope (%)          | 1.7  |
|                                         | X Walk 1 X Slope (%)  | 0.5  |                        | X Walk 2 X Slope (%)        | 5.6  |
| N/A                                     | Ramp inside XWalk1?   | N/A  | N/A                    | Ramp inside XWalk2?         | N/A  |
|                                         | Road Slope (%)        | 4.0  | N/A                    | Clear Space?                | N/A  |
|                                         | Road X Slope (%)      | 2.6  | N/A                    | Clear Space to XWalk (in)   | N/A  |
| N/A                                     | Any Obstructions?     | N/A  | N/A                    | Storm Grate/Utility Hazard? | N/A  |
|                                         | Obstruction Type      |      |                        | Storm Grate/Utility Type    |      |
|                                         |                       | N/A  |                        |                             | N/A  |
|                                         |                       |      | Yes                    | Surface Condition? (G/P)    | Good |