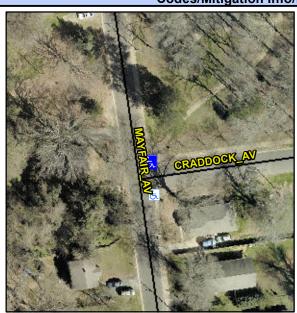

## Access Compliance Report Public Rights-of-Way (Curb Ramps)

Intersection ID: 13706 Main Street: CRADDOCK\_AV Cross Street: MAYFAIR\_AV Location: NE

ADA ID: 97A1D8DD4326 Ramp Type: PerpDiag Initial Pass/Fail: Fail Overall Compliance: No Severity Score: 8.75