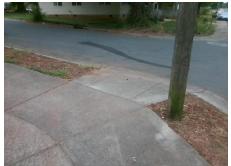

## Field Measurements/Component Compliance

Street 1 Name
Stop Condition-Street 2
Street 2 Name
Stop Condition-Street 1

MAYFAIR AV None CRADDOCK AV StopSign Possible Solutions:

Remove & Replace Curb Ramp With
Two New Directional Ramps or
Equivalent.

Surveyor Notes:

N/A

PROW/ADA:

Not Found, R304.5.1

Total Cost: \$ 3200.00

| Field Measurements/Component Compilance |                       |      |                        |                             |      |
|-----------------------------------------|-----------------------|------|------------------------|-----------------------------|------|
| Compliance Description                  |                       | Data | Compliance Description |                             | Data |
| N/A                                     | Ramp Length (in)      | 50.0 | Yes                    | Ramp Slope (%)              | 5.5  |
| No                                      | Ramp Width (in)       | 41.5 | Yes                    | Ramp XSlope (%)             | 1.2  |
| N/A                                     | Flare Type LT         | N/A  | N/A                    | Flare Type RT               | N/A  |
| N/A                                     | Flare Slope LT (%)    | N/A  | N/A                    | Flare Slope RT (%)          | N/A  |
| N/A                                     | Flare Traversable LT? | N/A  | N/A                    | Flare Traversable RT?       | N/A  |
| N/A                                     | Landing Length (in)   | N/A  | N/A                    | DWS Provided?               | N/A  |
| N/A                                     | Landing Width (in)    | N/A  | N/A                    | DWS Contrast?               | N/A  |
| N/A                                     | Landing Slope (%)     | N/A  | N/A                    | DWS Length (in)             | N/A  |
| N/A                                     | Landing X Slope (%)   | N/A  | N/A                    | DWS Full Width?             | N/A  |
| N/A                                     | Landing Curb? (Y/N)   | N/A  | N/A                    | DWS Offset (in)             | N/A  |
| N/A                                     | Shared Landing?       | N/A  |                        |                             |      |
| N/A                                     | Gutter Ponding?       | N/A  | N/A                    | Gutter Slope (%)            | N/A  |
| N/A                                     | Gutter Lip Ht (in)    | N/A  | N/A                    | Gutter X Slope (%)          | N/A  |
| N/A                                     | Painted X Walk1?      | No   | N/A                    | Painted X Walk2?            | No   |
|                                         | X Walk 1 Direction    | To W |                        | X Walk 2 Direction          | To S |
| N/A                                     | X Walk 1 Width (in)   | N/A  | N/A                    | X Walk 2 Width (in)         | N/A  |
|                                         | X Walk 1 Slope (%)    | 2.8  |                        | X Walk 2 Slope (%)          | 1.7  |
|                                         | X Walk 1 X Slope (%)  | 0.5  |                        | X Walk 2 X Slope (%)        | 5.6  |
| N/A                                     | Ramp inside XWalk1?   | N/A  | N/A                    | Ramp inside XWalk2?         | N/A  |
|                                         | Road Slope (%)        | 4.0  | N/A                    | Clear Space?                | N/A  |
|                                         | Road X Slope (%)      | 2.6  | N/A                    | Clear Space to XWalk (in)   | N/A  |
| N/A                                     | Any Obstructions?     | N/A  | N/A                    | Storm Grate/Utility Hazard? | N/A  |
|                                         | Obstruction Type      |      |                        | Storm Grate/Utility Type    |      |
|                                         |                       | N/A  |                        |                             | N/A  |
|                                         |                       |      | Yes                    | Surface Condition? (G/P)    | Good |