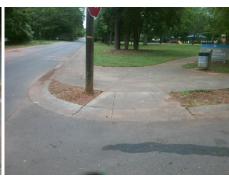

## Field Measurements/Component Compliance

Street 1 Name
Stop Condition-Street 2
Street 2 Name
Stop Condition-Street 1

MAYFAIR AV None CRADDOCK AV StopSign Possible Solutions:

Remove & Replace Curb Ramp With
Two New Directional Ramps or
Equivalent.

Surveyor Notes:

N/A

PROW/ADA:

Not Found, R304.5.1

Total Cost: \$ 3200.00

| Field Measurements/Component Compilance |                       |      |                        |                             |      |
|-----------------------------------------|-----------------------|------|------------------------|-----------------------------|------|
| Compliance Description                  |                       | Data | Compliance Description |                             | Data |
| N/A                                     | Ramp Length (in)      | 50.0 | Yes                    | Ramp Slope (%)              | 5.5  |
| No                                      | Ramp Width (in)       | 41.5 | Yes                    | Ramp XSlope (%)             | 1.2  |
| N/A                                     | Flare Type LT         | N/A  | N/A                    | Flare Type RT               | N/A  |
| N/A                                     | Flare Slope LT (%)    | N/A  | N/A                    | Flare Slope RT (%)          | N/A  |
| N/A                                     | Flare Traversable LT? | N/A  | N/A                    | Flare Traversable RT?       | N/A  |
| N/A                                     | Landing Length (in)   | N/A  | N/A                    | DWS Provided?               | N/A  |
| N/A                                     | Landing Width (in)    | N/A  | N/A                    | DWS Contrast?               | N/A  |
| N/A                                     | Landing Slope (%)     | N/A  | N/A                    | DWS Length (in)             | N/A  |
| N/A                                     | Landing X Slope (%)   | N/A  | N/A                    | DWS Full Width?             | N/A  |
| N/A                                     | Landing Curb? (Y/N)   | N/A  | N/A                    | DWS Offset (in)             | N/A  |
| N/A                                     | Shared Landing?       | N/A  |                        |                             |      |
| N/A                                     | Gutter Ponding?       | N/A  | N/A                    | Gutter Slope (%)            | N/A  |
| N/A                                     | Gutter Lip Ht (in)    | N/A  | N/A                    | Gutter X Slope (%)          | N/A  |
| N/A                                     | Painted X Walk1?      | No   | N/A                    | Painted X Walk2?            | No   |
|                                         | X Walk 1 Direction    | To W |                        | X Walk 2 Direction          | To S |
| N/A                                     | X Walk 1 Width (in)   | N/A  | N/A                    | X Walk 2 Width (in)         | N/A  |
|                                         | X Walk 1 Slope (%)    | 2.8  |                        | X Walk 2 Slope (%)          | 1.7  |
|                                         | X Walk 1 X Slope (%)  | 0.5  |                        | X Walk 2 X Slope (%)        | 5.6  |
| N/A                                     | Ramp inside XWalk1?   | N/A  | N/A                    | Ramp inside XWalk2?         | N/A  |
|                                         | Road Slope (%)        | 4.0  | N/A                    | Clear Space?                | N/A  |
|                                         | Road X Slope (%)      | 2.6  | N/A                    | Clear Space to XWalk (in)   | N/A  |
| N/A                                     | Any Obstructions?     | N/A  | N/A                    | Storm Grate/Utility Hazard? | N/A  |
|                                         | Obstruction Type      |      |                        | Storm Grate/Utility Type    |      |
|                                         |                       | N/A  |                        |                             | N/A  |
|                                         |                       |      | Yes                    | Surface Condition? (G/P)    | Good |