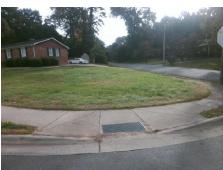

## Access Compliance Report Public Rights-of-Way (Curb Ramps)

Intersection ID: 15645Main Street:PIERSON\_DRCross Street:KISTLER AVLocation:NEADA ID: 97A725B26500Ramp Type:PerpDiagInitial Pass/Fail:FailOverall Compliance:NoSeverity Score:22.5

Codes/Mitigation Info/Possible Solution

Field Measurements/Component Compliance

Street 1 Name
Stop Condition-Street 2
Street 2 Name
Stop Condition-Street 1

PIERSON DR None KISTLER AV StopSign Remove & Replace Curb Ramp With Two New Directional Ramps or Equivalent.

Surveyor Notes:

Possible Solutions:

N/A

PROW/ADA:

Not Found, R304.5.1, R304.2.2, R304.5.3

Total Cost: \$ 3200.00

| Compliance Description Date |                       | Data  |     | liance Description          | Data  |
|-----------------------------|-----------------------|-------|-----|-----------------------------|-------|
| N/A                         | Ramp Length (in)      | 83.0  | No  | Ramp Slope (%)              | 8.8   |
| No                          | Ramp Width (in)       | 44.0  | No  | Ramp XSlope (%)             | 4.0   |
| N/A                         | Flare Type LT         | N/A   | N/A | Flare Type RT               | N/A   |
| N/A                         | Flare Slope LT (%)    | N/A   | N/A | Flare Slope RT (%)          | N/A   |
| N/A                         | Flare Traversable LT? | N/A   | N/A | Flare Traversable RT?       | N/A   |
| N/A                         | Landing Length (in)   | N/A   | N/A | DWS Provided?               | N/A   |
| N/A                         | Landing Width (in)    | N/A   | N/A | DWS Contrast?               | N/A   |
| N/A                         | Landing Slope (%)     | N/A   | N/A | DWS Length (in)             | N/A   |
| N/A                         | Landing X Slope (%)   | N/A   | N/A | DWS Full Width?             | N/A   |
| N/A                         | Landing Curb? (Y/N)   | N/A   | N/A | DWS Offset (in)             | N/A   |
| N/A                         | Shared Landing?       | N/A   |     |                             |       |
| N/A                         | Gutter Ponding?       | N/A   | N/A | Gutter Slope (%)            | N/A   |
| N/A                         | Gutter Lip Ht (in)    | N/A   | N/A | Gutter X Slope (%)          | N/A   |
| N/A                         | Painted X Walk1?      | No    | N/A | Painted X Walk2?            | No    |
|                             | X Walk 1 Direction    | To NW |     | X Walk 2 Direction          | To SW |
| N/A                         | X Walk 1 Width (in)   | N/A   | N/A | X Walk 2 Width (in)         | N/A   |
|                             | X Walk 1 Slope (%)    | 0.7   |     | X Walk 2 Slope (%)          | 5.4   |
|                             | X Walk 1 X Slope (%)  | 5.0   |     | X Walk 2 X Slope (%)        | 0.5   |
| N/A                         | Ramp inside XWalk1?   | N/A   | N/A | Ramp inside XWalk2?         | N/A   |
|                             | Road Slope (%)        | 3.5   | N/A | Clear Space?                | N/A   |
|                             | Road X Slope (%)      | 1.3   | N/A | Clear Space to XWalk (in)   | N/A   |
| N/A                         | Any Obstructions?     | N/A   | N/A | Storm Grate/Utility Hazard? | N/A   |
|                             | Obstruction Type      |       |     | Storm Grate/Utility Type    |       |
|                             |                       | N/A   |     |                             | N/A   |
|                             |                       |       | Yes | Surface Condition? (G/P)    | Good  |