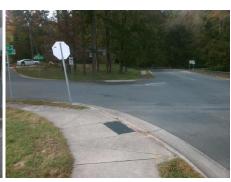

## Access Compliance Report Public Rights-of-Way (Curb Ramps)

Intersection ID: 15645Main Street:PIERSON\_DRCross Street:KISTLER AVLocation:NEADA ID: 97A725B26500Ramp Type:PerpDiagInitial Pass/Fail:FailOverall Compliance:NoSeverity Score:22.5

Codes/Mitigation Info/Possible Solution

Field Measurements/Component Compliance

Street 1 Name
Stop Condition-Street 2
Street 2 Name
Stop Condition-Street 1

PIERSON DR None KISTLER AV StopSign Remove & Replace Curb Ramp With Two New Directional Ramps or Equivalent.

Surveyor Notes:

Possible Solutions:

N/A

PROW/ADA:

Not Found, R304.5.1, R304.2.2, R304.5.3

Total Cost: \$ 3200.00

| Compliance Description Date |                       | Data  |     | liance Description          | Data  |
|-----------------------------|-----------------------|-------|-----|-----------------------------|-------|
| N/A                         | Ramp Length (in)      | 83.0  | No  | Ramp Slope (%)              | 8.8   |
| No                          | Ramp Width (in)       | 44.0  | No  | Ramp XSlope (%)             | 4.0   |
| N/A                         | Flare Type LT         | N/A   | N/A | Flare Type RT               | N/A   |
| N/A                         | Flare Slope LT (%)    | N/A   | N/A | Flare Slope RT (%)          | N/A   |
| N/A                         | Flare Traversable LT? | N/A   | N/A | Flare Traversable RT?       | N/A   |
| N/A                         | Landing Length (in)   | N/A   | N/A | DWS Provided?               | N/A   |
| N/A                         | Landing Width (in)    | N/A   | N/A | DWS Contrast?               | N/A   |
| N/A                         | Landing Slope (%)     | N/A   | N/A | DWS Length (in)             | N/A   |
| N/A                         | Landing X Slope (%)   | N/A   | N/A | DWS Full Width?             | N/A   |
| N/A                         | Landing Curb? (Y/N)   | N/A   | N/A | DWS Offset (in)             | N/A   |
| N/A                         | Shared Landing?       | N/A   |     |                             |       |
| N/A                         | Gutter Ponding?       | N/A   | N/A | Gutter Slope (%)            | N/A   |
| N/A                         | Gutter Lip Ht (in)    | N/A   | N/A | Gutter X Slope (%)          | N/A   |
| N/A                         | Painted X Walk1?      | No    | N/A | Painted X Walk2?            | No    |
|                             | X Walk 1 Direction    | To NW |     | X Walk 2 Direction          | To SW |
| N/A                         | X Walk 1 Width (in)   | N/A   | N/A | X Walk 2 Width (in)         | N/A   |
|                             | X Walk 1 Slope (%)    | 0.7   |     | X Walk 2 Slope (%)          | 5.4   |
|                             | X Walk 1 X Slope (%)  | 5.0   |     | X Walk 2 X Slope (%)        | 0.5   |
| N/A                         | Ramp inside XWalk1?   | N/A   | N/A | Ramp inside XWalk2?         | N/A   |
|                             | Road Slope (%)        | 3.5   | N/A | Clear Space?                | N/A   |
|                             | Road X Slope (%)      | 1.3   | N/A | Clear Space to XWalk (in)   | N/A   |
| N/A                         | Any Obstructions?     | N/A   | N/A | Storm Grate/Utility Hazard? | N/A   |
|                             | Obstruction Type      |       |     | Storm Grate/Utility Type    |       |
|                             |                       | N/A   |     |                             | N/A   |
|                             |                       |       | Yes | Surface Condition? (G/P)    | Good  |