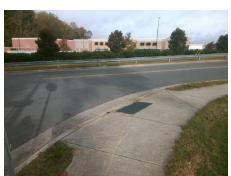

## Access Compliance Report Public Rights-of-Way (Curb Ramps)

Intersection ID: 15645Main Street:PIERSON\_DRCross Street:KISTLER AVLocation:NEADA ID: 97A725B26500Ramp Type:PerpDiagInitial Pass/Fail:FailOverall Compliance:NoSeverity Score:22.5

Codes/Mitigation Info/Possible Solution

Field Measurements/Component Compliance

Street 1 Name
Stop Condition-Street 2
Street 2 Name
Stop Condition-Street 1

PIERSON DR None KISTLER AV StopSign Remove & Replace Curb Ramp With Two New Directional Ramps or Equivalent.

Surveyor Notes:

Possible Solutions:

N/A

PROW/ADA:

Not Found, R304.5.1, R304.2.2, R304.5.3

Total Cost: \$ 3200.00

| Compliance Description Date |                       | Data  |     | liance Description          | Data  |
|-----------------------------|-----------------------|-------|-----|-----------------------------|-------|
| N/A                         | Ramp Length (in)      | 83.0  | No  | Ramp Slope (%)              | 8.8   |
| No                          | Ramp Width (in)       | 44.0  | No  | Ramp XSlope (%)             | 4.0   |
| N/A                         | Flare Type LT         | N/A   | N/A | Flare Type RT               | N/A   |
| N/A                         | Flare Slope LT (%)    | N/A   | N/A | Flare Slope RT (%)          | N/A   |
| N/A                         | Flare Traversable LT? | N/A   | N/A | Flare Traversable RT?       | N/A   |
| N/A                         | Landing Length (in)   | N/A   | N/A | DWS Provided?               | N/A   |
| N/A                         | Landing Width (in)    | N/A   | N/A | DWS Contrast?               | N/A   |
| N/A                         | Landing Slope (%)     | N/A   | N/A | DWS Length (in)             | N/A   |
| N/A                         | Landing X Slope (%)   | N/A   | N/A | DWS Full Width?             | N/A   |
| N/A                         | Landing Curb? (Y/N)   | N/A   | N/A | DWS Offset (in)             | N/A   |
| N/A                         | Shared Landing?       | N/A   |     |                             |       |
| N/A                         | Gutter Ponding?       | N/A   | N/A | Gutter Slope (%)            | N/A   |
| N/A                         | Gutter Lip Ht (in)    | N/A   | N/A | Gutter X Slope (%)          | N/A   |
| N/A                         | Painted X Walk1?      | No    | N/A | Painted X Walk2?            | No    |
|                             | X Walk 1 Direction    | To NW |     | X Walk 2 Direction          | To SW |
| N/A                         | X Walk 1 Width (in)   | N/A   | N/A | X Walk 2 Width (in)         | N/A   |
|                             | X Walk 1 Slope (%)    | 0.7   |     | X Walk 2 Slope (%)          | 5.4   |
|                             | X Walk 1 X Slope (%)  | 5.0   |     | X Walk 2 X Slope (%)        | 0.5   |
| N/A                         | Ramp inside XWalk1?   | N/A   | N/A | Ramp inside XWalk2?         | N/A   |
|                             | Road Slope (%)        | 3.5   | N/A | Clear Space?                | N/A   |
|                             | Road X Slope (%)      | 1.3   | N/A | Clear Space to XWalk (in)   | N/A   |
| N/A                         | Any Obstructions?     | N/A   | N/A | Storm Grate/Utility Hazard? | N/A   |
|                             | Obstruction Type      |       |     | Storm Grate/Utility Type    |       |
|                             |                       | N/A   |     |                             | N/A   |
|                             |                       |       | Yes | Surface Condition? (G/P)    | Good  |