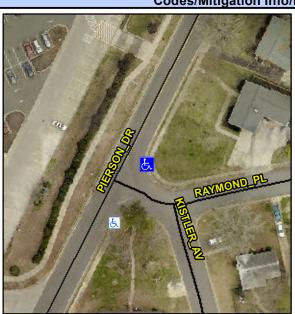

## Access Compliance Report Public Rights-of-Way (Curb Ramps)

Intersection ID: 15645Main Street:PIERSON\_DRCross Street:KISTLER AVLocation:NEADA ID: 97A725B26500Ramp Type:PerpDiagInitial Pass/Fail:FailOverall Compliance:NoSeverity Score:22.5

Codes/Mitigation Info/Possible Solution

Field Measurements/Component Compliance

Street 1 Name
Stop Condition-Street 2
Street 2 Name
Stop Condition-Street 1

PIERSON DR None KISTLER AV StopSign Remove & Replace Curb Ramp With Two New Directional Ramps or Equivalent.