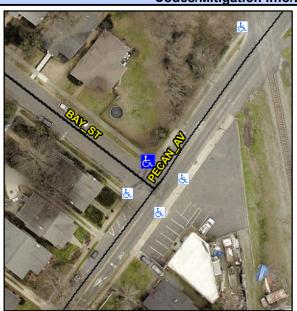

## Access Compliance Report Public Rights-of-Way (Curb Ramps)

Intersection ID: 13684 Main Street: BAY\_ST Cross Street: PECAN\_AV Location: N

ADA ID: 97A7ABDB457A Ramp Type: BlendTrans2 Initial Pass/Fail: Fail Overall Compliance: No Severity Score: 8.75

## Field Measurements/Component Compliance

Street 1 Name
Stop Condition-Street 1
Street 2 Name
Stop Condition-Street 2

BAY ST StopSign PECAN AV None Possible Solutions:

Remove & Replace Curb Ramp With Two New Directional Ramps or Equivalent.