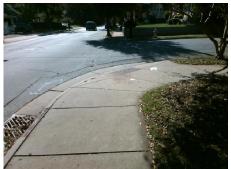

## Field Measurements/Component Compliance

Street 1 Name
Stop Condition-Street 1
Street 2 Name
Stop Condition-Street 2

BAY ST StopSign PECAN AV None Possible Solutions:

Remove & Replace Curb Ramp With Two New Directional Ramps or Equivalent.

Surveyor Notes:

GTR GAP 1.0

PROW/ADA:

Not Found, R304.5.1

Total Cost: \$ 3200.00

| Field Measurements/Component Compnance |                       |       |      |                             |       |
|----------------------------------------|-----------------------|-------|------|-----------------------------|-------|
| Compliance Description                 |                       | Data  | Comp | liance Description          | Data  |
| N/A                                    | Ramp Length (in)      | 98.0  | Yes  | BlendTrans Slope (%)        | 4.0   |
| No                                     | Ramp Width (in)       | 47.0  | Yes  | BlendTrans XSlope (%)       | 1.3   |
| N/A                                    | Flare Type LT         | N/A   | N/A  | Flare Type RT               | N/A   |
| N/A                                    | Flare Slope LT (%)    | N/A   | N/A  | Flare Slope RT (%)          | N/A   |
| N/A                                    | Flare Traversable LT? | N/A   | N/A  | Flare Traversable RT?       | N/A   |
| N/A                                    | Landing Length (in)   | N/A   | N/A  | DWS Provided?               | N/A   |
| N/A                                    | Landing Width (in)    | N/A   | N/A  | DWS Contrast?               | N/A   |
| N/A                                    | Landing Slope (%)     | N/A   | N/A  | DWS Length (in)             | N/A   |
| N/A                                    | Landing X Slope (%)   | N/A   | N/A  | DWS Full Width?             | N/A   |
| N/A                                    | Landing Curb? (Y/N)   | N/A   | N/A  | DWS Offset (in)             | N/A   |
| N/A                                    | Shared Landing?       | N/A   |      |                             |       |
| N/A                                    | Gutter Ponding?       | N/A   | N/A  | Gutter Slope (%)            | N/A   |
| N/A                                    | Gutter Lip Ht (in)    | N/A   | N/A  | Gutter X Slope (%)          | N/A   |
| N/A                                    | Painted X Walk1?      | No    | N/A  | Painted X Walk2?            | No    |
|                                        | X Walk 1 Direction    | To SW |      | X Walk 2 Direction          | To SE |
|                                        | X Walk 1 Width (in)   | N/A   |      | X Walk 2 Width (in)         | N/A   |
|                                        | X Walk 1 Slope (%)    | 4.9   |      | X Walk 2 Slope (%)          | 3.7   |
|                                        | X Walk 1 X Slope (%)  | 1.6   |      | X Walk 2 X Slope (%)        | 3.5   |
| N/A                                    | Ramp inside XWalk1?   | N/A   | N/A  | Ramp inside XWalk2?         | N/A   |
|                                        | Road Slope (%)        | 0.3   |      | Clear Space?                | N/A   |
|                                        | Road X Slope (%)      | 9.6   | N/A  | Clear Space to XWalk (in)   | N/A   |
| N/A                                    | Any Obstructions?     | N/A   | N/A  | Storm Grate/Utility Hazard? | N/A   |