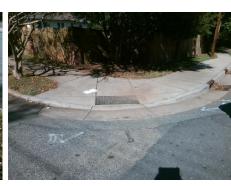

## Field Measurements/Component Compliance

Street 1 Name
Stop Condition-Street 1
Street 2 Name
Stop Condition-Street 2

BAY ST StopSign PECAN AV None Possible Solutions:

Remove & Replace Curb Ramp With Two New Directional Ramps or Equivalent.

Surveyor Notes:

GTR GAP 1.0

PROW/ADA:

Not Found, R304.5.1

Total Cost: \$ 3200.00

| Field Measurements/Component Compnance |                       |       |      |                             |       |
|----------------------------------------|-----------------------|-------|------|-----------------------------|-------|
| Compliance Description                 |                       | Data  | Comp | liance Description          | Data  |
| N/A                                    | Ramp Length (in)      | 98.0  | Yes  | BlendTrans Slope (%)        | 4.0   |
| No                                     | Ramp Width (in)       | 47.0  | Yes  | BlendTrans XSlope (%)       | 1.3   |
| N/A                                    | Flare Type LT         | N/A   | N/A  | Flare Type RT               | N/A   |
| N/A                                    | Flare Slope LT (%)    | N/A   | N/A  | Flare Slope RT (%)          | N/A   |
| N/A                                    | Flare Traversable LT? | N/A   | N/A  | Flare Traversable RT?       | N/A   |
| N/A                                    | Landing Length (in)   | N/A   | N/A  | DWS Provided?               | N/A   |
| N/A                                    | Landing Width (in)    | N/A   | N/A  | DWS Contrast?               | N/A   |
| N/A                                    | Landing Slope (%)     | N/A   | N/A  | DWS Length (in)             | N/A   |
| N/A                                    | Landing X Slope (%)   | N/A   | N/A  | DWS Full Width?             | N/A   |
| N/A                                    | Landing Curb? (Y/N)   | N/A   | N/A  | DWS Offset (in)             | N/A   |
| N/A                                    | Shared Landing?       | N/A   |      |                             |       |
| N/A                                    | Gutter Ponding?       | N/A   | N/A  | Gutter Slope (%)            | N/A   |
| N/A                                    | Gutter Lip Ht (in)    | N/A   | N/A  | Gutter X Slope (%)          | N/A   |
| N/A                                    | Painted X Walk1?      | No    | N/A  | Painted X Walk2?            | No    |
|                                        | X Walk 1 Direction    | To SW |      | X Walk 2 Direction          | To SE |
|                                        | X Walk 1 Width (in)   | N/A   |      | X Walk 2 Width (in)         | N/A   |
|                                        | X Walk 1 Slope (%)    | 4.9   |      | X Walk 2 Slope (%)          | 3.7   |
|                                        | X Walk 1 X Slope (%)  | 1.6   |      | X Walk 2 X Slope (%)        | 3.5   |
| N/A                                    | Ramp inside XWalk1?   | N/A   | N/A  | Ramp inside XWalk2?         | N/A   |
|                                        | Road Slope (%)        | 0.3   |      | Clear Space?                | N/A   |
|                                        | Road X Slope (%)      | 9.6   | N/A  | Clear Space to XWalk (in)   | N/A   |
| N/A                                    | Any Obstructions?     | N/A   | N/A  | Storm Grate/Utility Hazard? | N/A   |