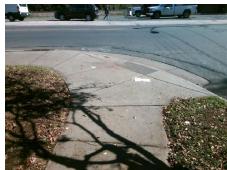

## Field Measurements/Component Compliance

Street 1 Name
Stop Condition-Street 1
Street 2 Name
Stop Condition-Street 2

BAY ST StopSign PECAN AV None Possible Solutions:

Remove & Replace Curb Ramp With Two New Directional Ramps or Equivalent.

Surveyor Notes:

GTR GAP 1.0

PROW/ADA:

Not Found, R304.5.1

Total Cost: \$ 3200.00

| Field Measurements/Component Compnance |                       |       |      |                             |       |
|----------------------------------------|-----------------------|-------|------|-----------------------------|-------|
| Compliance Description                 |                       | Data  | Comp | liance Description          | Data  |
| N/A                                    | Ramp Length (in)      | 98.0  | Yes  | BlendTrans Slope (%)        | 4.0   |
| No                                     | Ramp Width (in)       | 47.0  | Yes  | BlendTrans XSlope (%)       | 1.3   |
| N/A                                    | Flare Type LT         | N/A   | N/A  | Flare Type RT               | N/A   |
| N/A                                    | Flare Slope LT (%)    | N/A   | N/A  | Flare Slope RT (%)          | N/A   |
| N/A                                    | Flare Traversable LT? | N/A   | N/A  | Flare Traversable RT?       | N/A   |
| N/A                                    | Landing Length (in)   | N/A   | N/A  | DWS Provided?               | N/A   |
| N/A                                    | Landing Width (in)    | N/A   | N/A  | DWS Contrast?               | N/A   |
| N/A                                    | Landing Slope (%)     | N/A   | N/A  | DWS Length (in)             | N/A   |
| N/A                                    | Landing X Slope (%)   | N/A   | N/A  | DWS Full Width?             | N/A   |
| N/A                                    | Landing Curb? (Y/N)   | N/A   | N/A  | DWS Offset (in)             | N/A   |
| N/A                                    | Shared Landing?       | N/A   |      |                             |       |
| N/A                                    | Gutter Ponding?       | N/A   | N/A  | Gutter Slope (%)            | N/A   |
| N/A                                    | Gutter Lip Ht (in)    | N/A   | N/A  | Gutter X Slope (%)          | N/A   |
| N/A                                    | Painted X Walk1?      | No    | N/A  | Painted X Walk2?            | No    |
|                                        | X Walk 1 Direction    | To SW |      | X Walk 2 Direction          | To SE |
|                                        | X Walk 1 Width (in)   | N/A   |      | X Walk 2 Width (in)         | N/A   |
|                                        | X Walk 1 Slope (%)    | 4.9   |      | X Walk 2 Slope (%)          | 3.7   |
|                                        | X Walk 1 X Slope (%)  | 1.6   |      | X Walk 2 X Slope (%)        | 3.5   |
| N/A                                    | Ramp inside XWalk1?   | N/A   | N/A  | Ramp inside XWalk2?         | N/A   |
|                                        | Road Slope (%)        | 0.3   |      | Clear Space?                | N/A   |
|                                        | Road X Slope (%)      | 9.6   | N/A  | Clear Space to XWalk (in)   | N/A   |
| N/A                                    | Any Obstructions?     | N/A   | N/A  | Storm Grate/Utility Hazard? | N/A   |