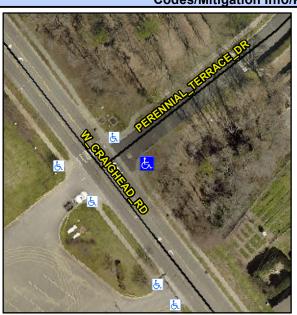

## Access Compliance Report Public Rights-of-Way (Curb Ramps)

Intersection ID: 45198 Main Street: PERENNIAL\_TERRACE\_DR Cross Street: W\_CRAIGHEAD\_RD Location: SE

ADA ID: 97ADBA62DDEC Ramp Type: PerpDiag Initial Pass/Fail: Fail Overall Compliance: No Severity Score: 22.5