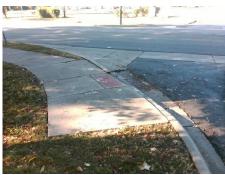

## Field Measurements/Component Compliance

Street 1 Name
Stop Condition-Street 2
Street 2 Name
Stop Condition-Street 1

PERENNIAL TERRACE DR
StopSign
W CRAIGHEAD RD
None

Possible Solutions:

Remove & Replace Curb Ramp With
Two New Directional Ramps or
Equivalent.

Surveyor Notes:
N/A

PROW/ADA:
Not Found, R304.5.1, R304.2.2,
R304.5.3

Total Cost: \$ 3200.00

| Field Measurements/Component Compnance |                       |       |                        |                             |       |
|----------------------------------------|-----------------------|-------|------------------------|-----------------------------|-------|
| Compliance Description                 |                       | Data  | Compliance Description |                             | Data  |
| N/A                                    | Ramp Length (in)      | 23.5  | No                     | Ramp Slope (%)              | 9.4   |
| No                                     | Ramp Width (in)       | 46.0  | No                     | Ramp XSlope (%)             | 5.0   |
| N/A                                    | Flare Type LT         | N/A   | N/A                    | Flare Type RT               | N/A   |
| N/A                                    | Flare Slope LT (%)    | N/A   | N/A                    | Flare Slope RT (%)          | N/A   |
| N/A                                    | Flare Traversable LT? | N/A   | N/A                    | Flare Traversable RT?       | N/A   |
| N/A                                    | Landing Length (in)   | N/A   | N/A                    | DWS Provided?               | N/A   |
| N/A                                    | Landing Width (in)    | N/A   | N/A                    | DWS Contrast?               | N/A   |
| N/A                                    | Landing Slope (%)     | N/A   | N/A                    | DWS Length (in)             | N/A   |
| N/A                                    | Landing X Slope (%)   | N/A   | N/A                    | DWS Full Width?             | N/A   |
| N/A                                    | Landing Curb? (Y/N)   | N/A   | N/A                    | DWS Offset (in)             | N/A   |
| N/A                                    | Shared Landing?       | N/A   |                        |                             |       |
| N/A                                    | Gutter Ponding?       | Yes   | N/A                    | Gutter Slope (%)            | N/A   |
| N/A                                    | Gutter Lip Ht (in)    | 0.5   | N/A                    | Gutter X Slope (%)          | N/A   |
| N/A                                    | Painted X Walk1?      | No    | N/A                    | Painted X Walk2?            | No    |
|                                        | X Walk 1 Direction    | To NW |                        | X Walk 2 Direction          | To SW |
| N/A                                    | X Walk 1 Width (in)   | N/A   | N/A                    | X Walk 2 Width (in)         | N/A   |
|                                        | X Walk 1 Slope (%)    | 1.1   |                        | X Walk 2 Slope (%)          | 0.6   |
|                                        | X Walk 1 X Slope (%)  | 4.0   |                        | X Walk 2 X Slope (%)        | 1.5   |
| N/A                                    | Ramp inside XWalk1?   | N/A   | N/A                    | Ramp inside XWalk2?         | N/A   |
|                                        | Road Slope (%)        | 3.1   | N/A                    | Clear Space?                | N/A   |
|                                        | Road X Slope (%)      | 2.2   | N/A                    | Clear Space to XWalk (in)   | N/A   |
| N/A                                    | Any Obstructions?     | N/A   | N/A                    | Storm Grate/Utility Hazard? | N/A   |
|                                        | Obstruction Type      |       |                        | Storm Grate/Utility Type    |       |
|                                        |                       | N/A   |                        |                             | N/A   |
|                                        |                       |       | Yes                    | Surface Condition? (G/P)    | Good  |