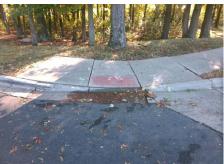

## Field Measurements/Component Compliance

Street 1 Name
Stop Condition-Street 2
Street 2 Name
Stop Condition-Street 1

PERENNIAL TERRACE DR
StopSign
W CRAIGHEAD RD
None

Possible Solutions:

Remove & Replace Curb Ramp With
Two New Directional Ramps or
Equivalent.

Surveyor Notes:
N/A

PROW/ADA:
Not Found, R304.5.1, R304.2.2,
R304.5.3

Total Cost: \$ 3200.00

| Field Measurements/Component Compnance |                       |       |                        |                             |       |
|----------------------------------------|-----------------------|-------|------------------------|-----------------------------|-------|
| Compliance Description                 |                       | Data  | Compliance Description |                             | Data  |
| N/A                                    | Ramp Length (in)      | 23.5  | No                     | Ramp Slope (%)              | 9.4   |
| No                                     | Ramp Width (in)       | 46.0  | No                     | Ramp XSlope (%)             | 5.0   |
| N/A                                    | Flare Type LT         | N/A   | N/A                    | Flare Type RT               | N/A   |
| N/A                                    | Flare Slope LT (%)    | N/A   | N/A                    | Flare Slope RT (%)          | N/A   |
| N/A                                    | Flare Traversable LT? | N/A   | N/A                    | Flare Traversable RT?       | N/A   |
| N/A                                    | Landing Length (in)   | N/A   | N/A                    | DWS Provided?               | N/A   |
| N/A                                    | Landing Width (in)    | N/A   | N/A                    | DWS Contrast?               | N/A   |
| N/A                                    | Landing Slope (%)     | N/A   | N/A                    | DWS Length (in)             | N/A   |
| N/A                                    | Landing X Slope (%)   | N/A   | N/A                    | DWS Full Width?             | N/A   |
| N/A                                    | Landing Curb? (Y/N)   | N/A   | N/A                    | DWS Offset (in)             | N/A   |
| N/A                                    | Shared Landing?       | N/A   |                        |                             |       |
| N/A                                    | Gutter Ponding?       | Yes   | N/A                    | Gutter Slope (%)            | N/A   |
| N/A                                    | Gutter Lip Ht (in)    | 0.5   | N/A                    | Gutter X Slope (%)          | N/A   |
| N/A                                    | Painted X Walk1?      | No    | N/A                    | Painted X Walk2?            | No    |
|                                        | X Walk 1 Direction    | To NW |                        | X Walk 2 Direction          | To SW |
| N/A                                    | X Walk 1 Width (in)   | N/A   | N/A                    | X Walk 2 Width (in)         | N/A   |
|                                        | X Walk 1 Slope (%)    | 1.1   |                        | X Walk 2 Slope (%)          | 0.6   |
|                                        | X Walk 1 X Slope (%)  | 4.0   |                        | X Walk 2 X Slope (%)        | 1.5   |
| N/A                                    | Ramp inside XWalk1?   | N/A   | N/A                    | Ramp inside XWalk2?         | N/A   |
|                                        | Road Slope (%)        | 3.1   | N/A                    | Clear Space?                | N/A   |
|                                        | Road X Slope (%)      | 2.2   | N/A                    | Clear Space to XWalk (in)   | N/A   |
| N/A                                    | Any Obstructions?     | N/A   | N/A                    | Storm Grate/Utility Hazard? | N/A   |
|                                        | Obstruction Type      |       |                        | Storm Grate/Utility Type    |       |
|                                        |                       | N/A   |                        |                             | N/A   |
|                                        |                       |       | Yes                    | Surface Condition? (G/P)    | Good  |