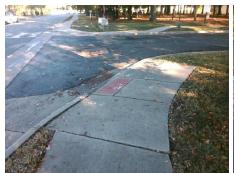

## Field Measurements/Component Compliance

Street 1 Name
Stop Condition-Street 2
Street 2 Name
Stop Condition-Street 1

PERENNIAL TERRACE DR
StopSign
W CRAIGHEAD RD
None

Possible Solutions:

Remove & Replace Curb Ramp With
Two New Directional Ramps or
Equivalent.

Surveyor Notes:
N/A

PROW/ADA:
Not Found, R304.5.1, R304.2.2,
R304.5.3

Total Cost: \$ 3200.00

| Field Measurements/Component Compnance |                       |       |                        |                             |       |
|----------------------------------------|-----------------------|-------|------------------------|-----------------------------|-------|
| Compliance Description                 |                       | Data  | Compliance Description |                             | Data  |
| N/A                                    | Ramp Length (in)      | 23.5  | No                     | Ramp Slope (%)              | 9.4   |
| No                                     | Ramp Width (in)       | 46.0  | No                     | Ramp XSlope (%)             | 5.0   |
| N/A                                    | Flare Type LT         | N/A   | N/A                    | Flare Type RT               | N/A   |
| N/A                                    | Flare Slope LT (%)    | N/A   | N/A                    | Flare Slope RT (%)          | N/A   |
| N/A                                    | Flare Traversable LT? | N/A   | N/A                    | Flare Traversable RT?       | N/A   |
| N/A                                    | Landing Length (in)   | N/A   | N/A                    | DWS Provided?               | N/A   |
| N/A                                    | Landing Width (in)    | N/A   | N/A                    | DWS Contrast?               | N/A   |
| N/A                                    | Landing Slope (%)     | N/A   | N/A                    | DWS Length (in)             | N/A   |
| N/A                                    | Landing X Slope (%)   | N/A   | N/A                    | DWS Full Width?             | N/A   |
| N/A                                    | Landing Curb? (Y/N)   | N/A   | N/A                    | DWS Offset (in)             | N/A   |
| N/A                                    | Shared Landing?       | N/A   |                        |                             |       |
| N/A                                    | Gutter Ponding?       | Yes   | N/A                    | Gutter Slope (%)            | N/A   |
| N/A                                    | Gutter Lip Ht (in)    | 0.5   | N/A                    | Gutter X Slope (%)          | N/A   |
| N/A                                    | Painted X Walk1?      | No    | N/A                    | Painted X Walk2?            | No    |
|                                        | X Walk 1 Direction    | To NW |                        | X Walk 2 Direction          | To SW |
| N/A                                    | X Walk 1 Width (in)   | N/A   | N/A                    | X Walk 2 Width (in)         | N/A   |
|                                        | X Walk 1 Slope (%)    | 1.1   |                        | X Walk 2 Slope (%)          | 0.6   |
|                                        | X Walk 1 X Slope (%)  | 4.0   |                        | X Walk 2 X Slope (%)        | 1.5   |
| N/A                                    | Ramp inside XWalk1?   | N/A   | N/A                    | Ramp inside XWalk2?         | N/A   |
|                                        | Road Slope (%)        | 3.1   | N/A                    | Clear Space?                | N/A   |
|                                        | Road X Slope (%)      | 2.2   | N/A                    | Clear Space to XWalk (in)   | N/A   |
| N/A                                    | Any Obstructions?     | N/A   | N/A                    | Storm Grate/Utility Hazard? | N/A   |
|                                        | Obstruction Type      |       |                        | Storm Grate/Utility Type    |       |
|                                        |                       | N/A   |                        |                             | N/A   |
|                                        |                       |       | Yes                    | Surface Condition? (G/P)    | Good  |