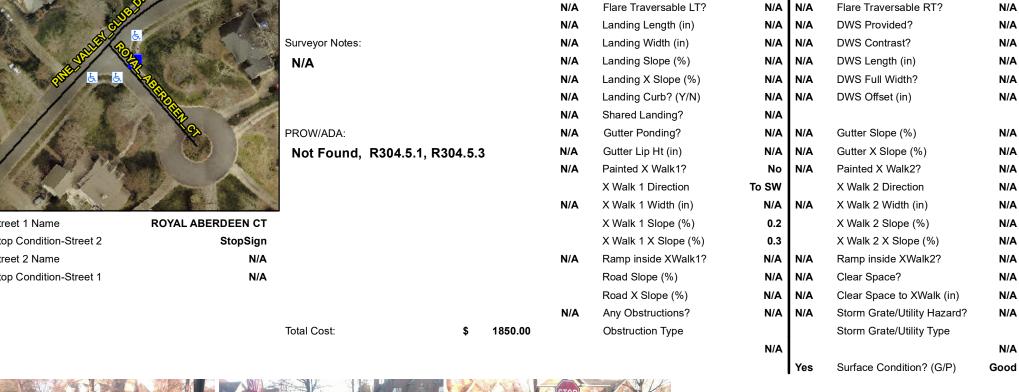

## **Access Compliance Report Public Rights-of-Way** (Curb Ramps)

Data

6.5

2.3

N/A

N/A

Main Street: PINE VALLEY CLUB DR Intersection ID: 27962 Cross Street: ROYAL ABERDEEN CT Location: SE **Overall Compliance: No** 10 ADA ID: 97B4E4A34503 Ramp Type: Perp Initial Pass/Fail: Fail **Severity Score:** 

## Field Measurements/Component Compliance

Yes

No

N/A

N/A

Compliance Description

Ramp Slope (%)

Flare Type RT

Ramp XSlope (%)

Flare Slope RT (%)

Data

96.0

43.0

N/A

N/A

Street 1 Name Stop Condition-Street 2 Street 2 Name Stop Condition-Street 1

| Possible Solutions:           | Compli | ance                                           | Description      |
|-------------------------------|--------|------------------------------------------------|------------------|
| Remove & Replace Entire Ramp. | N/A    | Ramp Length (in) Ramp Width (in) Flare Type LT |                  |
| •                             | No     |                                                |                  |
|                               | N/A    |                                                |                  |
|                               | N/A    | Flare                                          | Slope LT (%)     |
|                               | N/A    | Flare                                          | Traversable LT   |
|                               | N/A    | Land                                           | ing Length (in)  |
| Surveyor Notes:               | N/A    | Land                                           | ing Width (in)   |
| N/A                           | N/A    | Land                                           | ing Slope (%)    |
|                               | N/A    | Land                                           | ing X Slope (%   |
|                               | N/A    | Land                                           | ing Curb? (Y/N   |
|                               | N/A    | Share                                          | ed Landing?      |
| PROW/ADA:                     | N/A    | Gutte                                          | er Ponding?      |
| Not Found, R304.5.1, R304.5.3 | N/A    | Gutte                                          | er Lip Ht (in)   |
|                               | N/A    | Paint                                          | ed X Walk1?      |
|                               |        | X Wa                                           | lk 1 Direction   |
|                               | N/A    | X Wa                                           | lk 1 Width (in)  |
|                               |        | X Wa                                           | lk 1 Slope (%)   |
|                               |        | X Wa                                           | ılk 1 X Slope (% |