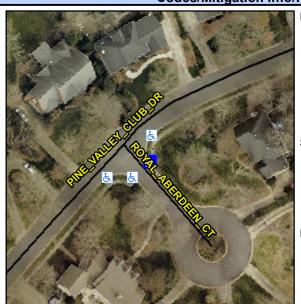

## **Access Compliance Report Public Rights-of-Way** (Curb Ramps)

Data

6.5

2.3

N/A

N/A

Main Street: PINE VALLEY CLUB DR Intersection ID: 27962 Cross Street: ROYAL ABERDEEN CT Location: SE **Overall Compliance: No** 10 ADA ID: 97B4E4A34503 Ramp Type: Perp Initial Pass/Fail: Fail **Severity Score:** 