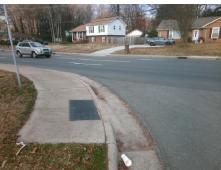

## **Access Compliance Report Public Rights-of-Way** (Curb Ramps)

Intersection ID: 16874 Main Street: IDLEWILD RD **Cross Street: LYNFIELD DR** Location: ADA ID: 97B4FA625B0E Ramp Type: PerpDiag Initial Pass/Fail: Fail **Overall Compliance: No** Severity Score: 13.75

Total Cost: 3200.00

| Field Measurements/Component Compliance |     |                       |       |                    |                             |       |
|-----------------------------------------|-----|-----------------------|-------|--------------------|-----------------------------|-------|
| Compliance Description                  |     | Data                  | Comp  | liance Description | Data                        |       |
| N                                       | N/A | Ramp Length (in)      | 60.0  | No                 | Ramp Slope (%)              | 9.1   |
| Υ                                       | es/ | Ramp Width (in)       | 48.0  | No                 | Ramp XSlope (%)             | 3.9   |
| N                                       | I/A | Flare Type LT         | N/A   | N/A                | Flare Type RT               | N/A   |
| N                                       | N/A | Flare Slope LT (%)    | N/A   | N/A                | Flare Slope RT (%)          | N/A   |
| N                                       | N/A | Flare Traversable LT? | N/A   | N/A                | Flare Traversable RT?       | N/A   |
| N                                       | N/A | Landing Length (in)   | N/A   | N/A                | DWS Provided?               | N/A   |
| N                                       | N/A | Landing Width (in)    | N/A   | N/A                | DWS Contrast?               | N/A   |
| N                                       | N/A | Landing Slope (%)     | N/A   | N/A                | DWS Length (in)             | N/A   |
| N                                       | N/A | Landing X Slope (%)   | N/A   | N/A                | DWS Full Width?             | N/A   |
| N                                       | N/A | Landing Curb? (Y/N)   | N/A   | N/A                | DWS Offset (in)             | N/A   |
| N                                       | N/A | Shared Landing?       | N/A   |                    |                             |       |
| N                                       | N/A | Gutter Ponding?       | N/A   | N/A                | Gutter Slope (%)            | N/A   |
| N                                       | I/A | Gutter Lip Ht (in)    | N/A   | N/A                | Gutter X Slope (%)          | N/A   |
| N                                       | N/A | Painted X Walk1?      | No    | N/A                | Painted X Walk2?            | No    |
|                                         |     | X Walk 1 Direction    | To NE |                    | X Walk 2 Direction          | To NW |
| N                                       | N/A | X Walk 1 Width (in)   | N/A   | N/A                | X Walk 2 Width (in)         | N/A   |
|                                         |     | X Walk 1 Slope (%)    | 0.9   |                    | X Walk 2 Slope (%)          | 3.0   |
|                                         |     | X Walk 1 X Slope (%)  | 4.5   |                    | X Walk 2 X Slope (%)        | 0.7   |
| N                                       | N/A | Ramp inside XWalk1?   | N/A   | N/A                | Ramp inside XWalk2?         | N/A   |
|                                         |     | Road Slope (%)        | 4.3   | N/A                | Clear Space?                | N/A   |
|                                         |     | Road X Slope (%)      | 6.8   | N/A                | Clear Space to XWalk (in)   | N/A   |
| 1                                       | N/A | Any Obstructions?     | N/A   | N/A                | Storm Grate/Utility Hazard? | N/A   |
|                                         |     | Obstruction Type      |       |                    | Storm Grate/Utility Type    |       |
|                                         |     |                       | N/A   |                    |                             | N/A   |
|                                         |     |                       |       | Yes                | Surface Condition? (G/P)    | Good  |
|                                         |     | 1/1                   |       |                    |                             |       |