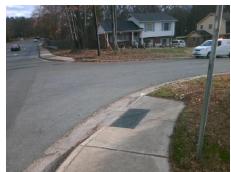

## **Access Compliance Report Public Rights-of-Way** (Curb Ramps)

Intersection ID: 16874 Main Street: IDLEWILD RD **Cross Street: LYNFIELD DR** Location: ADA ID: 97B4FA625B0E Ramp Type: PerpDiag Initial Pass/Fail: Fail **Overall Compliance: No** Severity Score: 13.75

Total Cost: 3200.00

| Field Measurements/Component Compliance |     |                       |       |                    |                             |       |
|-----------------------------------------|-----|-----------------------|-------|--------------------|-----------------------------|-------|
| Compliance Description                  |     | Data                  | Comp  | liance Description | Data                        |       |
| N                                       | N/A | Ramp Length (in)      | 60.0  | No                 | Ramp Slope (%)              | 9.1   |
| Υ                                       | es/ | Ramp Width (in)       | 48.0  | No                 | Ramp XSlope (%)             | 3.9   |
| N                                       | I/A | Flare Type LT         | N/A   | N/A                | Flare Type RT               | N/A   |
| N                                       | N/A | Flare Slope LT (%)    | N/A   | N/A                | Flare Slope RT (%)          | N/A   |
| N                                       | N/A | Flare Traversable LT? | N/A   | N/A                | Flare Traversable RT?       | N/A   |
| N                                       | N/A | Landing Length (in)   | N/A   | N/A                | DWS Provided?               | N/A   |
| N                                       | N/A | Landing Width (in)    | N/A   | N/A                | DWS Contrast?               | N/A   |
| N                                       | N/A | Landing Slope (%)     | N/A   | N/A                | DWS Length (in)             | N/A   |
| N                                       | N/A | Landing X Slope (%)   | N/A   | N/A                | DWS Full Width?             | N/A   |
| N                                       | N/A | Landing Curb? (Y/N)   | N/A   | N/A                | DWS Offset (in)             | N/A   |
| N                                       | N/A | Shared Landing?       | N/A   |                    |                             |       |
| N                                       | N/A | Gutter Ponding?       | N/A   | N/A                | Gutter Slope (%)            | N/A   |
| N                                       | I/A | Gutter Lip Ht (in)    | N/A   | N/A                | Gutter X Slope (%)          | N/A   |
| N                                       | N/A | Painted X Walk1?      | No    | N/A                | Painted X Walk2?            | No    |
|                                         |     | X Walk 1 Direction    | To NE |                    | X Walk 2 Direction          | To NW |
| N                                       | N/A | X Walk 1 Width (in)   | N/A   | N/A                | X Walk 2 Width (in)         | N/A   |
|                                         |     | X Walk 1 Slope (%)    | 0.9   |                    | X Walk 2 Slope (%)          | 3.0   |
|                                         |     | X Walk 1 X Slope (%)  | 4.5   |                    | X Walk 2 X Slope (%)        | 0.7   |
| N                                       | N/A | Ramp inside XWalk1?   | N/A   | N/A                | Ramp inside XWalk2?         | N/A   |
|                                         |     | Road Slope (%)        | 4.3   | N/A                | Clear Space?                | N/A   |
|                                         |     | Road X Slope (%)      | 6.8   | N/A                | Clear Space to XWalk (in)   | N/A   |
| 1                                       | N/A | Any Obstructions?     | N/A   | N/A                | Storm Grate/Utility Hazard? | N/A   |
|                                         |     | Obstruction Type      |       |                    | Storm Grate/Utility Type    |       |
|                                         |     |                       | N/A   |                    |                             | N/A   |
|                                         |     |                       |       | Yes                | Surface Condition? (G/P)    | Good  |
|                                         |     | 1/1                   |       |                    |                             |       |