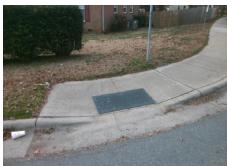

## **Access Compliance Report Public Rights-of-Way** (Curb Ramps)

Intersection ID: 16874 Main Street: IDLEWILD RD **Cross Street: LYNFIELD DR** Location: ADA ID: 97B4FA625B0E Ramp Type: PerpDiag Initial Pass/Fail: Fail **Overall Compliance: No** Severity Score: 13.75

Total Cost: 3200.00

| Field Measurements/Component Compliance |     |                       |       |                    |                             |       |
|-----------------------------------------|-----|-----------------------|-------|--------------------|-----------------------------|-------|
| Compliance Description                  |     | Data                  | Comp  | liance Description | Data                        |       |
| N                                       | N/A | Ramp Length (in)      | 60.0  | No                 | Ramp Slope (%)              | 9.1   |
| Υ                                       | es/ | Ramp Width (in)       | 48.0  | No                 | Ramp XSlope (%)             | 3.9   |
| N                                       | I/A | Flare Type LT         | N/A   | N/A                | Flare Type RT               | N/A   |
| N                                       | N/A | Flare Slope LT (%)    | N/A   | N/A                | Flare Slope RT (%)          | N/A   |
| N                                       | N/A | Flare Traversable LT? | N/A   | N/A                | Flare Traversable RT?       | N/A   |
| N                                       | N/A | Landing Length (in)   | N/A   | N/A                | DWS Provided?               | N/A   |
| N                                       | N/A | Landing Width (in)    | N/A   | N/A                | DWS Contrast?               | N/A   |
| N                                       | N/A | Landing Slope (%)     | N/A   | N/A                | DWS Length (in)             | N/A   |
| N                                       | N/A | Landing X Slope (%)   | N/A   | N/A                | DWS Full Width?             | N/A   |
| N                                       | N/A | Landing Curb? (Y/N)   | N/A   | N/A                | DWS Offset (in)             | N/A   |
| N                                       | N/A | Shared Landing?       | N/A   |                    |                             |       |
| N                                       | N/A | Gutter Ponding?       | N/A   | N/A                | Gutter Slope (%)            | N/A   |
| N                                       | I/A | Gutter Lip Ht (in)    | N/A   | N/A                | Gutter X Slope (%)          | N/A   |
| N                                       | N/A | Painted X Walk1?      | No    | N/A                | Painted X Walk2?            | No    |
|                                         |     | X Walk 1 Direction    | To NE |                    | X Walk 2 Direction          | To NW |
| N                                       | N/A | X Walk 1 Width (in)   | N/A   | N/A                | X Walk 2 Width (in)         | N/A   |
|                                         |     | X Walk 1 Slope (%)    | 0.9   |                    | X Walk 2 Slope (%)          | 3.0   |
|                                         |     | X Walk 1 X Slope (%)  | 4.5   |                    | X Walk 2 X Slope (%)        | 0.7   |
| N                                       | N/A | Ramp inside XWalk1?   | N/A   | N/A                | Ramp inside XWalk2?         | N/A   |
|                                         |     | Road Slope (%)        | 4.3   | N/A                | Clear Space?                | N/A   |
|                                         |     | Road X Slope (%)      | 6.8   | N/A                | Clear Space to XWalk (in)   | N/A   |
| 1                                       | N/A | Any Obstructions?     | N/A   | N/A                | Storm Grate/Utility Hazard? | N/A   |
|                                         |     | Obstruction Type      |       |                    | Storm Grate/Utility Type    |       |
|                                         |     |                       | N/A   |                    |                             | N/A   |
|                                         |     |                       |       | Yes                | Surface Condition? (G/P)    | Good  |
|                                         |     | 1/1                   |       |                    |                             |       |