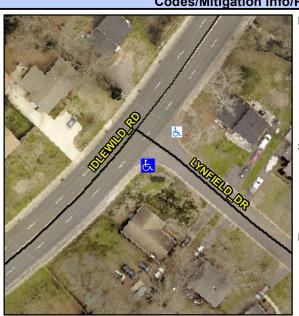

## **Access Compliance Report Public Rights-of-Way** (Curb Ramps)

Intersection ID: 16874 Main Street: IDLEWILD RD **Cross Street: LYNFIELD DR** Location: ADA ID: 97B4FA625B0E Ramp Type: PerpDiag Initial Pass/Fail: Fail **Overall Compliance: No** Severity Score: 13.75

**Codes/Mitigation Info/Possible Solution** 

Street 1 Name Stop Condition-Street 2 Street 2 Name Stop Condition-Street 1 LYNFIELD DR StopSign **IDLEWILD RD** None

Possible Solutions: Remove & Replace Curb Ramp With Two New Directional Ramps or Equivalent. Surveyor Notes: N/A PROW/ADA: Not Found, R304.2.2, R304.5.3