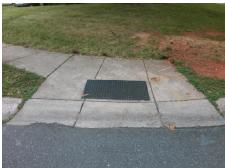

## **Access Compliance Report Public Rights-of-Way** (Curb Ramps)

Intersection ID: 7400 Main Street: PONDELLA DR Cross Street: SPRING\_GARDEN\_LN Location: Ε ADA ID: 97C07408FEBB Ramp Type: PerpDiag Initial Pass/Fail: Fail **Overall Compliance: No Severity Score:** 35

**Codes/Mitigation Info/Possible Solution** 

Street 1 Name Stop Condition-Street 2 Street 2 Name Stop Condition-Street 1

**PONDELLA DR** None **SPRING GARDEN LN** StopSign

Possible Solutions: Remove & Replace Curb Ramp With Two New Directional Ramps or Equivalent. Surveyor Notes: N/A PROW/ADA: Not Found, R304.5.1, R304.2.2, R304.5.3

Total Cost: 3200.00

| Field Measurements/Component Compliance |                       |       |      |        |                         |       |
|-----------------------------------------|-----------------------|-------|------|--------|-------------------------|-------|
| Compliance Description                  |                       | Data  | Comp | liance | Description             | Data  |
| N/A                                     | Ramp Length (in)      | 25.5  | No   | Ramp   | Slope (%)               | 12.1  |
| No                                      | Ramp Width (in)       | 46.0  | No   | Ramp   | XSlope (%)              | 3.9   |
| N/A                                     | Flare Type LT         | N/A   | N/A  | Flare  | Type RT                 | N/A   |
| N/A                                     | Flare Slope LT (%)    | N/A   | N/A  | Flare  | Slope RT (%)            | N/A   |
| N/A                                     | Flare Traversable LT? | N/A   | N/A  | Flare  | Traversable RT?         | N/A   |
| N/A                                     | Landing Length (in)   | N/A   | N/A  | DWS    | Provided?               | N/A   |
| N/A                                     | Landing Width (in)    | N/A   | N/A  | DWS    | Contrast?               | N/A   |
| N/A                                     | Landing Slope (%)     | N/A   | N/A  | DWS    | Length (in)             | N/A   |
| N/A                                     | Landing X Slope (%)   | N/A   | N/A  | DWS    | Full Width?             | N/A   |
| N/A                                     | Landing Curb? (Y/N)   | N/A   | N/A  | DWS    | Offset (in)             | N/A   |
| N/A                                     | Shared Landing?       | N/A   |      |        |                         |       |
| N/A                                     | Gutter Ponding?       | N/A   | N/A  | Gutte  | r Slope (%)             | N/A   |
| N/A                                     | Gutter Lip Ht (in)    | N/A   | N/A  | Gutte  | r X Slope (%)           | N/A   |
| N/A                                     | Painted X Walk1?      | No    | N/A  | Paint  | ed X Walk2?             | No    |
|                                         | X Walk 1 Direction    | To NW |      | X Wa   | lk 2 Direction          | To SW |
| N/A                                     | X Walk 1 Width (in)   | N/A   | N/A  | X Wa   | lk 2 Width (in)         | N/A   |
|                                         | X Walk 1 Slope (%)    | 4.7   |      | X Wa   | lk 2 Slope (%)          | 0.9   |
|                                         | X Walk 1 X Slope (%)  | 1.2   |      | X Wa   | lk 2 X Slope (%)        | 2.1   |
| N/A                                     | Ramp inside XWalk1?   | N/A   | N/A  | Ram    | inside XWalk2?          | N/A   |
|                                         | Road Slope (%)        | 1.4   | N/A  | Clear  | Space?                  | N/A   |
|                                         | Road X Slope (%)      | 0.7   | N/A  | Clear  | Space to XWalk (in)     | N/A   |
| N/A                                     | Any Obstructions?     | N/A   | N/A  | Storn  | n Grate/Utility Hazard? | N/A   |
|                                         | Obstruction Type      |       |      | Storn  | n Grate/Utility Type    |       |
|                                         |                       | N/A   |      |        |                         | N/A   |
|                                         |                       |       | Yes  | Surfa  | ce Condition? (G/P)     | Good  |
|                                         | to the second         |       |      |        |                         |       |