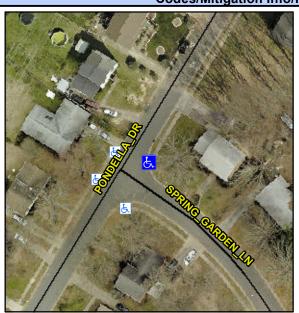

## **Access Compliance Report Public Rights-of-Way** (Curb Ramps)

Intersection ID: 7400 Main Street: PONDELLA DR Cross Street: SPRING\_GARDEN\_LN Location: Ε ADA ID: 97C07408FEBB Ramp Type: PerpDiag Initial Pass/Fail: Fail **Overall Compliance: No Severity Score:** 35

**Codes/Mitigation Info/Possible Solution** 

Street 1 Name Stop Condition-Street 2 Street 2 Name Stop Condition-Street 1

**PONDELLA DR** None **SPRING GARDEN LN** StopSign

Possible Solutions: Remove & Replace Curb Ramp With Two New Directional Ramps or Equivalent. Surveyor Notes: N/A PROW/ADA: Not Found, R304.5.1, R304.2.2, R304.5.3