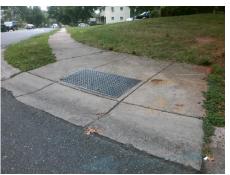

## **Access Compliance Report Public Rights-of-Way** (Curb Ramps)

Intersection ID: 7400 Main Street: PONDELLA DR Cross Street: SPRING\_GARDEN\_LN Location: Ε ADA ID: 97C07408FEBB Ramp Type: PerpDiag Initial Pass/Fail: Fail **Overall Compliance: No Severity Score:** 35

**Codes/Mitigation Info/Possible Solution** 

Street 1 Name Stop Condition-Street 2 Street 2 Name Stop Condition-Street 1

**PONDELLA DR** None **SPRING GARDEN LN** StopSign

Possible Solutions: Remove & Replace Curb Ramp With Two New Directional Ramps or Equivalent. Surveyor Notes: N/A PROW/ADA: Not Found, R304.5.1, R304.2.2, R304.5.3

Total Cost: 3200.00

| Field Measurements/Component Compliance |                       |       |      |        |                         |       |
|-----------------------------------------|-----------------------|-------|------|--------|-------------------------|-------|
| Compliance Description                  |                       | Data  | Comp | liance | Description             | Data  |
| N/A                                     | Ramp Length (in)      | 25.5  | No   | Ramp   | Slope (%)               | 12.1  |
| No                                      | Ramp Width (in)       | 46.0  | No   | Ramp   | XSlope (%)              | 3.9   |
| N/A                                     | Flare Type LT         | N/A   | N/A  | Flare  | Type RT                 | N/A   |
| N/A                                     | Flare Slope LT (%)    | N/A   | N/A  | Flare  | Slope RT (%)            | N/A   |
| N/A                                     | Flare Traversable LT? | N/A   | N/A  | Flare  | Traversable RT?         | N/A   |
| N/A                                     | Landing Length (in)   | N/A   | N/A  | DWS    | Provided?               | N/A   |
| N/A                                     | Landing Width (in)    | N/A   | N/A  | DWS    | Contrast?               | N/A   |
| N/A                                     | Landing Slope (%)     | N/A   | N/A  | DWS    | Length (in)             | N/A   |
| N/A                                     | Landing X Slope (%)   | N/A   | N/A  | DWS    | Full Width?             | N/A   |
| N/A                                     | Landing Curb? (Y/N)   | N/A   | N/A  | DWS    | Offset (in)             | N/A   |
| N/A                                     | Shared Landing?       | N/A   |      |        |                         |       |
| N/A                                     | Gutter Ponding?       | N/A   | N/A  | Gutte  | r Slope (%)             | N/A   |
| N/A                                     | Gutter Lip Ht (in)    | N/A   | N/A  | Gutte  | r X Slope (%)           | N/A   |
| N/A                                     | Painted X Walk1?      | No    | N/A  | Paint  | ed X Walk2?             | No    |
|                                         | X Walk 1 Direction    | To NW |      | X Wa   | lk 2 Direction          | To SW |
| N/A                                     | X Walk 1 Width (in)   | N/A   | N/A  | X Wa   | lk 2 Width (in)         | N/A   |
|                                         | X Walk 1 Slope (%)    | 4.7   |      | X Wa   | lk 2 Slope (%)          | 0.9   |
|                                         | X Walk 1 X Slope (%)  | 1.2   |      | X Wa   | lk 2 X Slope (%)        | 2.1   |
| N/A                                     | Ramp inside XWalk1?   | N/A   | N/A  | Ram    | inside XWalk2?          | N/A   |
|                                         | Road Slope (%)        | 1.4   | N/A  | Clear  | Space?                  | N/A   |
|                                         | Road X Slope (%)      | 0.7   | N/A  | Clear  | Space to XWalk (in)     | N/A   |
| N/A                                     | Any Obstructions?     | N/A   | N/A  | Storn  | n Grate/Utility Hazard? | N/A   |
|                                         | Obstruction Type      |       |      | Storn  | n Grate/Utility Type    |       |
|                                         |                       | N/A   |      |        |                         | N/A   |
|                                         |                       |       | Yes  | Surfa  | ce Condition? (G/P)     | Good  |
|                                         | to the second         |       |      |        |                         |       |