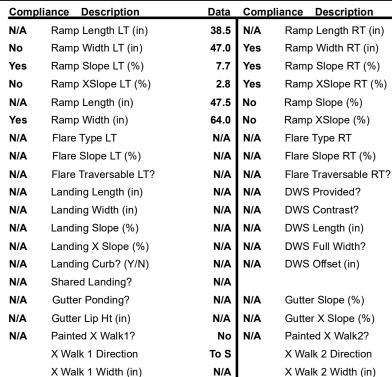

## Access Compliance Report Public Rights-of-Way (Curb Ramps)

Data

38.5

48.0

8.2

0.3

13.6

7.8

N/A

No

To E

N/A

1.5

5.5

N/A

N/A

6.0

3.8

N/A

X Walk 1 Slope (%)

X Walk 1 X Slope (%)

Ramp inside XWalk1?

Road Slope (%)

N/A

3200.00

N/A Clear Space to XWalk (in) N/A N/A Any Obstruction? N/A **Obstruction Type** N/A N/A Storm Grate/Utility Hazard? N/A Storm Grate/Utility Type N/A Yes Surface Condition? (G/P) Good 10.1 Curb Slope (%)

X Walk 2 Slope (%)

X Walk 2 X Slope (%)

Ramp inside XWalk2?

Clear Space?