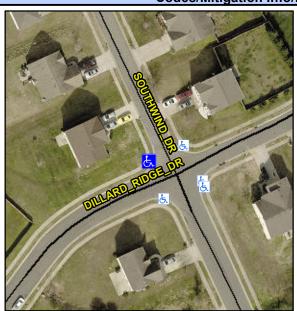

Intersection ID: 30033 Main Street: DILLARD\_RIDGE\_DR Cross Street: SOUTHWIND\_DR Location: NW
ADA ID: 97C0D6F71D29 Ramp Type: Combination1Diag Initial Pass/Fail: Fail Overall Compliance: No Severity Score: 0