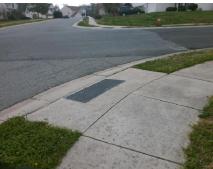

Intersection ID: 30033 Main Street: DILLARD\_RIDGE\_DR Cross Street: SOUTHWIND\_DR Location: NW
ADA ID: 97C0D6F71D29 Ramp Type: Combination1Diag Initial Pass/Fail: Fail Overall Compliance: No Severity Score: 0

## Field Measurements/Component Compliance

Street 1 Name
Stop Condition-Street 1
Street 2 Name
Stop Condition-Street 2

StopSign
DILLARD RIDGE DR
None
SOUTHWIND DR

Possible Solutions:

Remove & Replace Curb Ramp With Two New Directional Ramps or Equivalent.