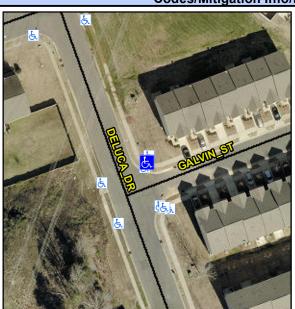

N/A

No

To S

N/A

8.2

4.2

Intersection ID: N/A Main Street: DELUCA DR **Cross Street: GALVIN ST** Location: NE Initial Pass/Fail: Fail **Overall Compliance: No Severity Score:** 0 ADA ID: 97C348FC0206 Ramp Type: Combination1Diag

0.7

7.8

Street 1 Name Stop Condition-Street 1 Street 2 Name Stop Condition-Street 2

None **GALVIN ST** StopSign **DULCA DR**  Possible Solutions: Remove & Replace Curb Ramp With Two New Directional Ramps or Equivalent. Surveyor Notes: N/A PROW/ADA: Not Found, R304.5.3, R304.3.2