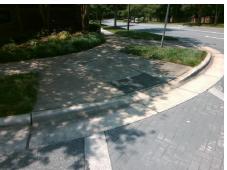

N/A

PROW/ADA:

R304.5.1, R304.5.3

Total Cost: \$ 1850.00

| Field Measurements/Component Compliance |                       |       |                        |                             |      |
|-----------------------------------------|-----------------------|-------|------------------------|-----------------------------|------|
| Compliance Description                  |                       | Data  | Compliance Description |                             | Data |
| N/A                                     | Ramp Length (in)      | 86.0  | Yes                    | Ramp Slope (%)              | 7.8  |
| No                                      | Ramp Width (in)       | 44.0  | No                     | Ramp XSlope (%)             | 3.2  |
| N/A                                     | Flare Type LT         | N/A   | N/A                    | Flare Type RT               | N/A  |
| N/A                                     | Flare Slope LT (%)    | N/A   | N/A                    | Flare Slope RT (%)          | N/A  |
| N/A                                     | Flare Traversable LT? | N/A   | N/A                    | Flare Traversable RT?       | N/A  |
| N/A                                     | Landing Length (in)   | N/A   | N/A                    | DWS Provided?               | N/A  |
| N/A                                     | Landing Width (in)    | N/A   | N/A                    | DWS Contrast?               | N/A  |
| N/A                                     | Landing Slope (%)     | N/A   | N/A                    | DWS Length (in)             | N/A  |
| N/A                                     | Landing X Slope (%)   | N/A   | N/A                    | DWS Full Width?             | N/A  |
| N/A                                     | Landing Curb? (Y/N)   | N/A   | N/A                    | DWS Offset (in)             | N/A  |
| N/A                                     | Shared Landing?       | N/A   |                        |                             |      |
| N/A                                     | Gutter Ponding?       | N/A   | N/A                    | Gutter Slope (%)            | N/A  |
| N/A                                     | Gutter Lip Ht (in)    | N/A   | N/A                    | Gutter X Slope (%)          | N/A  |
| N/A                                     | Painted X Walk1?      | Yes   | N/A                    | Painted X Walk2?            | N/A  |
|                                         | X Walk 1 Direction    | To NE |                        | X Walk 2 Direction          | N/A  |
| N/A                                     | X Walk 1 Width (in)   | 96.0  | N/A                    | X Walk 2 Width (in)         | N/A  |
|                                         | X Walk 1 Slope (%)    | 0.2   |                        | X Walk 2 Slope (%)          | N/A  |
|                                         | X Walk 1 X Slope (%)  | 0.6   |                        | X Walk 2 X Slope (%)        | N/A  |
| N/A                                     | Ramp inside XWalk1?   | Yes   | N/A                    | Ramp inside XWalk2?         | N/A  |
|                                         | Road Slope (%)        | N/A   | N/A                    | Clear Space?                | N/A  |
|                                         | Road X Slope (%)      | N/A   | N/A                    | Clear Space to XWalk (in)   | N/A  |
| N/A                                     | Any Obstructions?     | N/A   | N/A                    | Storm Grate/Utility Hazard? | N/A  |
|                                         | Obstruction Type      |       |                        | Storm Grate/Utility Type    |      |
|                                         |                       | N/A   |                        |                             | N/A  |
|                                         |                       |       | Yes                    | Surface Condition? (G/P)    | Good |
| A REPORT OF                             |                       |       |                        |                             |      |