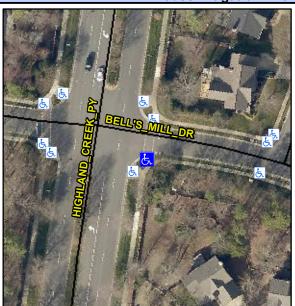

## Access Compliance Report Public Rights-of-Way (Curb Ramps)

Intersection ID: 2743Main Street:BELL'S\_MILL\_DRCross Street:HIGHLAND\_CREEK\_PYLocation:SEADA ID: 97C4FA12D943Ramp Type:PerpInitial Pass/Fail:FailOverall Compliance:NoSeverity Score:10

Codes/Mitigation Info/Possible Solution

Street 1 Name HIGHLAND CREEK PY
Stop Condition-Street 2 StopSign
Street 2 Name N/A
Stop Condition-Street 1 N/A

Possible Solutions:

Remove & Replace Entire Ramp.

Surveyor Notes: