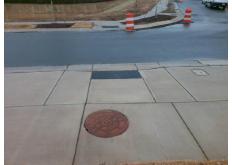

Total Cost: 1850.00

| Field Measurements/Component Compliance |                       |       |      |                             |      |
|-----------------------------------------|-----------------------|-------|------|-----------------------------|------|
| Compliance Description                  |                       | Data  | Comp | liance Description          | Data |
| N/A                                     | Ramp Length (in)      | 72.5  | Yes  | Ramp Slope (%)              | 7.6  |
| No                                      | Ramp Width (in)       | 46.0  | Yes  | Ramp XSlope (%)             | 3.2  |
| N/A                                     | Flare Type LT         | N/A   | N/A  | Flare Type RT               | N/A  |
| N/A                                     | Flare Slope LT (%)    | N/A   | N/A  | Flare Slope RT (%)          | N/A  |
| N/A                                     | Flare Traversable LT? | N/A   | N/A  | Flare Traversable RT?       | N/A  |
| N/A                                     | Landing Length (in)   | N/A   | N/A  | DWS Provided?               | N/A  |
| N/A                                     | Landing Width (in)    | N/A   | N/A  | DWS Contrast?               | N/A  |
| N/A                                     | Landing Slope (%)     | N/A   | N/A  | DWS Length (in)             | N/A  |
| N/A                                     | Landing X Slope (%)   | N/A   | N/A  | DWS Full Width?             | N/A  |
| N/A                                     | Landing Curb? (Y/N)   | N/A   | N/A  | DWS Offset (in)             | N/A  |
| N/A                                     | Shared Landing?       | N/A   |      |                             |      |
| N/A                                     | Gutter Ponding?       | N/A   | N/A  | Gutter Slope (%)            | N/A  |
| N/A                                     | Gutter Lip Ht (in)    | N/A   | N/A  | Gutter X Slope (%)          | N/A  |
| N/A                                     | Painted X Walk1?      | No    | N/A  | Painted X Walk2?            | N/A  |
|                                         | X Walk 1 Direction    | To NE |      | X Walk 2 Direction          | N/A  |
| N/A                                     | X Walk 1 Width (in)   | N/A   | N/A  | X Walk 2 Width (in)         | N/A  |
|                                         | X Walk 1 Slope (%)    | 1.5   |      | X Walk 2 Slope (%)          | N/A  |
|                                         | X Walk 1 X Slope (%)  | 5.7   |      | X Walk 2 X Slope (%)        | N/A  |
| N/A                                     | Ramp inside XWalk1?   | N/A   | N/A  | Ramp inside XWalk2?         | N/A  |
|                                         | Road Slope (%)        | N/A   | N/A  | Clear Space?                | N/A  |
|                                         | Road X Slope (%)      | N/A   | N/A  | Clear Space to XWalk (in)   | N/A  |
| N/A                                     | Any Obstructions?     | N/A   | N/A  | Storm Grate/Utility Hazard? | N/A  |
|                                         | Obstruction Type      |       |      | Storm Grate/Utility Type    |      |
|                                         |                       | N/A   |      |                             | N/A  |
|                                         |                       |       | Yes  | Surface Condition? (G/P)    | Good |
|                                         |                       |       |      |                             |      |