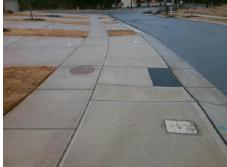

Total Cost: 1850.00

| Field Measurements/Component Compliance |                       |       |      |                             |      |
|-----------------------------------------|-----------------------|-------|------|-----------------------------|------|
| Compliance Description                  |                       | Data  | Comp | liance Description          | Data |
| N/A                                     | Ramp Length (in)      | 72.5  | Yes  | Ramp Slope (%)              | 7.6  |
| No                                      | Ramp Width (in)       | 46.0  | Yes  | Ramp XSlope (%)             | 3.2  |
| N/A                                     | Flare Type LT         | N/A   | N/A  | Flare Type RT               | N/A  |
| N/A                                     | Flare Slope LT (%)    | N/A   | N/A  | Flare Slope RT (%)          | N/A  |
| N/A                                     | Flare Traversable LT? | N/A   | N/A  | Flare Traversable RT?       | N/A  |
| N/A                                     | Landing Length (in)   | N/A   | N/A  | DWS Provided?               | N/A  |
| N/A                                     | Landing Width (in)    | N/A   | N/A  | DWS Contrast?               | N/A  |
| N/A                                     | Landing Slope (%)     | N/A   | N/A  | DWS Length (in)             | N/A  |
| N/A                                     | Landing X Slope (%)   | N/A   | N/A  | DWS Full Width?             | N/A  |
| N/A                                     | Landing Curb? (Y/N)   | N/A   | N/A  | DWS Offset (in)             | N/A  |
| N/A                                     | Shared Landing?       | N/A   |      |                             |      |
| N/A                                     | Gutter Ponding?       | N/A   | N/A  | Gutter Slope (%)            | N/A  |
| N/A                                     | Gutter Lip Ht (in)    | N/A   | N/A  | Gutter X Slope (%)          | N/A  |
| N/A                                     | Painted X Walk1?      | No    | N/A  | Painted X Walk2?            | N/A  |
|                                         | X Walk 1 Direction    | To NE |      | X Walk 2 Direction          | N/A  |
| N/A                                     | X Walk 1 Width (in)   | N/A   | N/A  | X Walk 2 Width (in)         | N/A  |
|                                         | X Walk 1 Slope (%)    | 1.5   |      | X Walk 2 Slope (%)          | N/A  |
|                                         | X Walk 1 X Slope (%)  | 5.7   |      | X Walk 2 X Slope (%)        | N/A  |
| N/A                                     | Ramp inside XWalk1?   | N/A   | N/A  | Ramp inside XWalk2?         | N/A  |
|                                         | Road Slope (%)        | N/A   | N/A  | Clear Space?                | N/A  |
|                                         | Road X Slope (%)      | N/A   | N/A  | Clear Space to XWalk (in)   | N/A  |
| N/A                                     | Any Obstructions?     | N/A   | N/A  | Storm Grate/Utility Hazard? | N/A  |
|                                         | Obstruction Type      |       |      | Storm Grate/Utility Type    |      |
|                                         |                       | N/A   |      |                             | N/A  |
|                                         |                       |       | Yes  | Surface Condition? (G/P)    | Good |
|                                         |                       |       |      |                             |      |