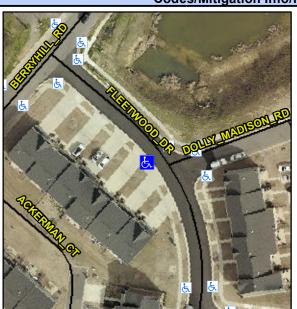

## **Access Compliance Report Public Rights-of-Way** (Curb Ramps)

Intersection ID: 53236 Main Street: FLEETWOOD DR **Cross Street: DOLLY MADISON RD** Location: W ADA ID: 97CA3CF7E08E Ramp Type: Perp Initial Pass/Fail: Fail **Overall Compliance: No Severity Score:** 10

**Codes/Mitigation Info/Possible Solution** 

FLEETWOOD DR Street 1 Name Stop Condition-Street 2 None Street 2 Name N/A Stop Condition-Street 1 N/A

Possible Solutions: Remove & Replace Entire Ramp. Surveyor Notes: N/A PROW/ADA: R304.5.1