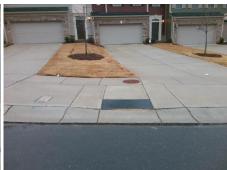

Total Cost: 1850.00

| Field Measurements/Component Compliance |                       |       |      |                             |      |
|-----------------------------------------|-----------------------|-------|------|-----------------------------|------|
| Compliance Description                  |                       | Data  | Comp | liance Description          | Data |
| N/A                                     | Ramp Length (in)      | 72.5  | Yes  | Ramp Slope (%)              | 7.6  |
| No                                      | Ramp Width (in)       | 46.0  | Yes  | Ramp XSlope (%)             | 3.2  |
| N/A                                     | Flare Type LT         | N/A   | N/A  | Flare Type RT               | N/A  |
| N/A                                     | Flare Slope LT (%)    | N/A   | N/A  | Flare Slope RT (%)          | N/A  |
| N/A                                     | Flare Traversable LT? | N/A   | N/A  | Flare Traversable RT?       | N/A  |
| N/A                                     | Landing Length (in)   | N/A   | N/A  | DWS Provided?               | N/A  |
| N/A                                     | Landing Width (in)    | N/A   | N/A  | DWS Contrast?               | N/A  |
| N/A                                     | Landing Slope (%)     | N/A   | N/A  | DWS Length (in)             | N/A  |
| N/A                                     | Landing X Slope (%)   | N/A   | N/A  | DWS Full Width?             | N/A  |
| N/A                                     | Landing Curb? (Y/N)   | N/A   | N/A  | DWS Offset (in)             | N/A  |
| N/A                                     | Shared Landing?       | N/A   |      |                             |      |
| N/A                                     | Gutter Ponding?       | N/A   | N/A  | Gutter Slope (%)            | N/A  |
| N/A                                     | Gutter Lip Ht (in)    | N/A   | N/A  | Gutter X Slope (%)          | N/A  |
| N/A                                     | Painted X Walk1?      | No    | N/A  | Painted X Walk2?            | N/A  |
|                                         | X Walk 1 Direction    | To NE |      | X Walk 2 Direction          | N/A  |
| N/A                                     | X Walk 1 Width (in)   | N/A   | N/A  | X Walk 2 Width (in)         | N/A  |
|                                         | X Walk 1 Slope (%)    | 1.5   |      | X Walk 2 Slope (%)          | N/A  |
|                                         | X Walk 1 X Slope (%)  | 5.7   |      | X Walk 2 X Slope (%)        | N/A  |
| N/A                                     | Ramp inside XWalk1?   | N/A   | N/A  | Ramp inside XWalk2?         | N/A  |
|                                         | Road Slope (%)        | N/A   | N/A  | Clear Space?                | N/A  |
|                                         | Road X Slope (%)      | N/A   | N/A  | Clear Space to XWalk (in)   | N/A  |
| N/A                                     | Any Obstructions?     | N/A   | N/A  | Storm Grate/Utility Hazard? | N/A  |
|                                         | Obstruction Type      |       |      | Storm Grate/Utility Type    |      |
|                                         |                       | N/A   |      |                             | N/A  |
|                                         |                       |       | Yes  | Surface Condition? (G/P)    | Good |
|                                         |                       |       |      |                             |      |