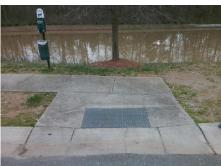

| Field Measurements/Component Compliance |                       |        |      |                             |      |  |
|-----------------------------------------|-----------------------|--------|------|-----------------------------|------|--|
| Compl                                   | iance Description     | Data   | Comp | liance Description          | Data |  |
| N/A                                     | Ramp Length (in)      | 48.0   | Yes  | Ramp Slope (%)              | 5.3  |  |
| Yes                                     | Ramp Width (in)       | 48.0   | No   | Ramp XSlope (%)             | 2.5  |  |
| N/A                                     | Flare Type LT         | Sloped | N/A  | Flare Type RT               | N/A  |  |
| N/A                                     | Flare Slope LT (%)    | 7.3    | Yes  | Flare Slope RT (%)          | 5.5  |  |
| N/A                                     | Flare Traversable LT? | Yes    | N/A  | Flare Traversable RT?       | Yes  |  |
| Yes                                     | Landing Length (in)   | 48.0   | Yes  | DWS Provided?               | Yes  |  |
| Yes                                     | Landing Width (in)    | 48.0   | Yes  | DWS Contrast?               | Yes  |  |
| No                                      | Landing Slope (%)     | 2.7    | Yes  | DWS Length (in)             | 24.0 |  |
| No                                      | Landing X Slope (%)   | 2.8    | No   | DWS Full Width?             | No   |  |
| N/A                                     | Landing Curb? (Y/N)   | No     | Yes  | DWS Offset (in)             | 0.0  |  |
| N/A                                     | Shared Landing?       | No     |      |                             |      |  |
| Yes                                     | Gutter Ponding?       | No     | Yes  | Gutter Slope (%)            | 0.5  |  |
| Yes                                     | Gutter Lip Ht (in)    | 0.0    | Yes  | Gutter X Slope (%)          | 0.8  |  |
| N/A                                     | Painted X Walk1?      | No     | N/A  | Painted X Walk2?            | N/A  |  |
|                                         | X Walk 1 Direction    | To NW  |      | X Walk 2 Direction          | N/A  |  |
| N/A                                     | X Walk 1 Width (in)   | N/A    | N/A  | X Walk 2 Width (in)         | N/A  |  |
|                                         | X Walk 1 Slope (%)    | 3.7    |      | X Walk 2 Slope (%)          | N/A  |  |
|                                         | X Walk 1 X Slope (%)  | 0.2    |      | X Walk 2 X Slope (%)        | N/A  |  |
| N/A                                     | Ramp inside XWalk1?   | N/A    | N/A  | Ramp inside XWalk2?         | N/A  |  |
|                                         | Road Slope (%)        | N/A    | N/A  | Clear Space?                | Yes  |  |
|                                         | Road X Slope (%)      | N/A    | N/A  | Clear Space to XWalk (in)   | N/A  |  |
| Yes                                     | Any Obstructions?     | No     | Yes  | Storm Grate/Utility Hazard? | No   |  |
|                                         | Obstruction Type      |        |      | Storm Grate/Utility Type    |      |  |
|                                         |                       | N/A    |      |                             | N/A  |  |
|                                         |                       |        | Yes  | Surface Condition? (G/P)    | Good |  |