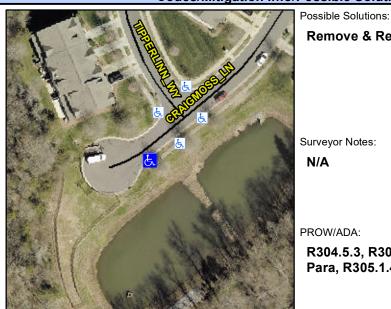

## **Access Compliance Report Public Rights-of-Way** (Curb Ramps)

Main Street: CRAIGMOSS\_LN Intersection ID: 51060 Cross Street: TIPPERLINN\_WY Location: SW **Overall Compliance: No ADA ID: 97CF56FFAABE** Ramp Type: Perp Initial Pass/Fail: Pass **Severity Score:** 2.75

## **Codes/Mitigation Info/Possible Solution**

**CRAIGMOSS LN** Street 1 Name Stop Condition-Street 2 None Street 2 Name N/A Stop Condition-Street 1 N/A

| Remove & Replace Entire Ramp.      |  |  |  |  |  |
|------------------------------------|--|--|--|--|--|
|                                    |  |  |  |  |  |
|                                    |  |  |  |  |  |
|                                    |  |  |  |  |  |
|                                    |  |  |  |  |  |
|                                    |  |  |  |  |  |
| Surveyor Notes:                    |  |  |  |  |  |
| N/A                                |  |  |  |  |  |
| N/A                                |  |  |  |  |  |
|                                    |  |  |  |  |  |
|                                    |  |  |  |  |  |
|                                    |  |  |  |  |  |
| PROW/ADA:                          |  |  |  |  |  |
| R304.5.3, R304.2.2-Perp, R304.3.2- |  |  |  |  |  |
| Para, R305.1.4                     |  |  |  |  |  |
|                                    |  |  |  |  |  |
|                                    |  |  |  |  |  |
|                                    |  |  |  |  |  |
|                                    |  |  |  |  |  |