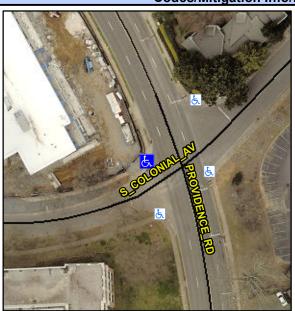

## Access Compliance Report Public Rights-of-Way (Curb Ramps)

Intersection ID: 14566 Main Street: PROVIDENCE\_RD Cross Street: S\_COLONIAL\_AV Location: W

ADA ID: 97DCABA87675 Ramp Type: BlendTrans2 Initial Pass/Fail: Fail Overall Compliance: No Severity Score: 12.5

## Field Measurements/Component Compliance

Street 1 Name
Stop Condition-Street 1
Street 2 Name
Stop Condition-Street 2

S COLONIAL AV
StopSign
PROVIDENCE RD
None

Possible Solutions:

Remove & Replace Curb Ramp With
Two New Directional Ramps or
Equivalent.