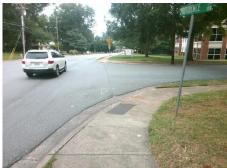

## Access Compliance Report Public Rights-of-Way (Curb Ramps)

Intersection ID: 14566 Main Street: PROVIDENCE\_RD Cross Street: S\_COLONIAL\_AV Location: W

ADA ID: 97DCABA87675 Ramp Type: BlendTrans2 Initial Pass/Fail: Fail Overall Compliance: No Severity Score: 12.5

## Field Measurements/Component Compliance

Street 1 Name
Stop Condition-Street 1
Street 2 Name
Stop Condition-Street 2

S COLONIAL AV
StopSign
PROVIDENCE RD
None

Possible Solutions:

Remove & Replace Curb Ramp With
Two New Directional Ramps or
Equivalent.

Surveyor Notes:
N/A

PROW/ADA:
Not Found, R304.5.3

Total Cost: \$ 3200.00

| Fleid Measurements/Component Compilance |                       |      |                        |                             |       |
|-----------------------------------------|-----------------------|------|------------------------|-----------------------------|-------|
| Compliance Description                  |                       | Data | Compliance Description |                             | Data  |
| N/A                                     | Ramp Length (in)      | 62.0 | Yes                    | BlendTrans Slope (%)        | 4.4   |
| Yes                                     | Ramp Width (in)       | 48.0 | No                     | BlendTrans XSlope (%)       | 6.8   |
| N/A                                     | Flare Type LT         | N/A  | N/A                    | Flare Type RT               | N/A   |
| N/A                                     | Flare Slope LT (%)    | N/A  | N/A                    | Flare Slope RT (%)          | N/A   |
| N/A                                     | Flare Traversable LT? | N/A  | N/A                    | Flare Traversable RT?       | N/A   |
| N/A                                     | Landing Length (in)   | N/A  | N/A                    | DWS Provided?               | N/A   |
| N/A                                     | Landing Width (in)    | N/A  | N/A                    | DWS Contrast?               | N/A   |
| N/A                                     | Landing Slope (%)     | N/A  | N/A                    | DWS Length (in)             | N/A   |
| N/A                                     | Landing X Slope (%)   | N/A  | N/A                    | DWS Full Width?             | N/A   |
| N/A                                     | Landing Curb? (Y/N)   | N/A  | N/A                    | DWS Offset (in)             | N/A   |
| N/A                                     | Shared Landing?       | N/A  |                        |                             |       |
| N/A                                     | Gutter Ponding?       | N/A  | N/A                    | Gutter Slope (%)            | N/A   |
| N/A                                     | Gutter Lip Ht (in)    | N/A  | N/A                    | Gutter X Slope (%)          | N/A   |
| N/A                                     | Painted X Walk1?      | No   | N/A                    | Painted X Walk2?            | No    |
|                                         | X Walk 1 Direction    | To S |                        | X Walk 2 Direction          | To NE |
|                                         | X Walk 1 Width (in)   | N/A  |                        | X Walk 2 Width (in)         | N/A   |
|                                         | X Walk 1 Slope (%)    | 1.3  |                        | X Walk 2 Slope (%)          | 5.2   |
|                                         | X Walk 1 X Slope (%)  | 5.2  |                        | X Walk 2 X Slope (%)        | 0.5   |
| N/A                                     | Ramp inside XWalk1?   | N/A  | N/A                    | Ramp inside XWalk2?         | N/A   |
|                                         | Road Slope (%)        | 3.9  |                        | Clear Space?                | N/A   |
|                                         | Road X Slope (%)      | 5.6  | N/A                    | Clear Space to XWalk (in)   | N/A   |
| N/A                                     | Any Obstructions?     | N/A  | N/A                    | Storm Grate/Utility Hazard? | N/A   |
|                                         | Obstruction Type      |      | l                      | Storm Grate/Utility Type    |       |
|                                         |                       | N/A  | l                      |                             | N/A   |
|                                         |                       |      | Yes                    | Surface Condition? (G/P)    | Good  |
| 4                                       |                       |      | No                     | Curb Slope (%)              | 15.6  |
|                                         |                       |      |                        |                             |       |