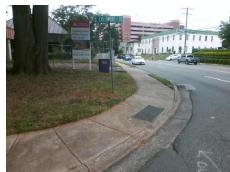

## Access Compliance Report Public Rights-of-Way (Curb Ramps)

Intersection ID: 14566 Main Street: PROVIDENCE\_RD Cross Street: S\_COLONIAL\_AV Location: W

ADA ID: 97DCABA87675 Ramp Type: BlendTrans2 Initial Pass/Fail: Fail Overall Compliance: No Severity Score: 12.5

## Field Measurements/Component Compliance

Street 1 Name
Stop Condition-Street 1
Street 2 Name
Stop Condition-Street 2

S COLONIAL AV
StopSign
PROVIDENCE RD
None

Possible Solutions:

Remove & Replace Curb Ramp With
Two New Directional Ramps or
Equivalent.

Surveyor Notes:
N/A

PROW/ADA:
Not Found, R304.5.3

Total Cost: \$ 3200.00

| Fleid Measurements/Component Compilance |                       |      |                        |                             |       |
|-----------------------------------------|-----------------------|------|------------------------|-----------------------------|-------|
| Compliance Description                  |                       | Data | Compliance Description |                             | Data  |
| N/A                                     | Ramp Length (in)      | 62.0 | Yes                    | BlendTrans Slope (%)        | 4.4   |
| Yes                                     | Ramp Width (in)       | 48.0 | No                     | BlendTrans XSlope (%)       | 6.8   |
| N/A                                     | Flare Type LT         | N/A  | N/A                    | Flare Type RT               | N/A   |
| N/A                                     | Flare Slope LT (%)    | N/A  | N/A                    | Flare Slope RT (%)          | N/A   |
| N/A                                     | Flare Traversable LT? | N/A  | N/A                    | Flare Traversable RT?       | N/A   |
| N/A                                     | Landing Length (in)   | N/A  | N/A                    | DWS Provided?               | N/A   |
| N/A                                     | Landing Width (in)    | N/A  | N/A                    | DWS Contrast?               | N/A   |
| N/A                                     | Landing Slope (%)     | N/A  | N/A                    | DWS Length (in)             | N/A   |
| N/A                                     | Landing X Slope (%)   | N/A  | N/A                    | DWS Full Width?             | N/A   |
| N/A                                     | Landing Curb? (Y/N)   | N/A  | N/A                    | DWS Offset (in)             | N/A   |
| N/A                                     | Shared Landing?       | N/A  |                        |                             |       |
| N/A                                     | Gutter Ponding?       | N/A  | N/A                    | Gutter Slope (%)            | N/A   |
| N/A                                     | Gutter Lip Ht (in)    | N/A  | N/A                    | Gutter X Slope (%)          | N/A   |
| N/A                                     | Painted X Walk1?      | No   | N/A                    | Painted X Walk2?            | No    |
|                                         | X Walk 1 Direction    | To S |                        | X Walk 2 Direction          | To NE |
|                                         | X Walk 1 Width (in)   | N/A  |                        | X Walk 2 Width (in)         | N/A   |
|                                         | X Walk 1 Slope (%)    | 1.3  |                        | X Walk 2 Slope (%)          | 5.2   |
|                                         | X Walk 1 X Slope (%)  | 5.2  |                        | X Walk 2 X Slope (%)        | 0.5   |
| N/A                                     | Ramp inside XWalk1?   | N/A  | N/A                    | Ramp inside XWalk2?         | N/A   |
|                                         | Road Slope (%)        | 3.9  |                        | Clear Space?                | N/A   |
|                                         | Road X Slope (%)      | 5.6  | N/A                    | Clear Space to XWalk (in)   | N/A   |
| N/A                                     | Any Obstructions?     | N/A  | N/A                    | Storm Grate/Utility Hazard? | N/A   |
|                                         | Obstruction Type      |      | l                      | Storm Grate/Utility Type    |       |
|                                         |                       | N/A  | l                      |                             | N/A   |
|                                         |                       |      | Yes                    | Surface Condition? (G/P)    | Good  |
| 4                                       |                       |      | No                     | Curb Slope (%)              | 15.6  |
|                                         |                       |      |                        |                             |       |