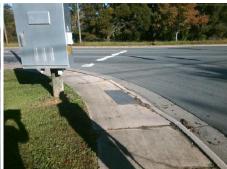

## Field Measurements/Component Compliance

**CHINA GROVE CHURCH RD** Street 1 Name Stop Condition-Street 2 **E WESTINGHOUSE BV** Street 2 Name Stop Condition-Street 1

Remove & Replace Curb Ramp With Two New Directional Ramps or Equivalent.

Total Cost: 3200.00

| Compliance Description Data Compliance Description Data |     |                       |       |     |                             |       |  |
|---------------------------------------------------------|-----|-----------------------|-------|-----|-----------------------------|-------|--|
|                                                         | N/A | Ramp Length (in)      | 62.0  | No  | Ramp Slope (%)              | 10.7  |  |
|                                                         | Yes | Ramp Width (in)       | 48.0  | Yes | Ramp XSlope (%)             | 2.5   |  |
|                                                         | N/A | Flare Type LT         | N/A   | N/A | Flare Type RT               | N/A   |  |
|                                                         | N/A | Flare Slope LT (%)    | N/A   | N/A | Flare Slope RT (%)          | N/A   |  |
|                                                         | N/A | Flare Traversable LT? | N/A   | N/A | Flare Traversable RT?       | N/A   |  |
|                                                         | N/A | Landing Length (in)   | N/A   | N/A | DWS Provided?               | N/A   |  |
|                                                         | N/A | Landing Width (in)    | N/A   | N/A | DWS Contrast?               | N/A   |  |
|                                                         | N/A | Landing Slope (%)     | N/A   | N/A | DWS Length (in)             | N/A   |  |
|                                                         | N/A | Landing X Slope (%)   | N/A   | N/A | DWS Full Width?             | N/A   |  |
|                                                         | N/A | Landing Curb? (Y/N)   | N/A   | N/A | DWS Offset (in)             | N/A   |  |
|                                                         | N/A | Shared Landing?       | N/A   |     |                             |       |  |
|                                                         | N/A | Gutter Ponding?       | N/A   | N/A | Gutter Slope (%)            | N/A   |  |
|                                                         | N/A | Gutter Lip Ht (in)    | N/A   | N/A | Gutter X Slope (%)          | N/A   |  |
|                                                         | N/A | Painted X Walk1?      | No    | N/A | Painted X Walk2?            | No    |  |
|                                                         |     | X Walk 1 Direction    | To NE |     | X Walk 2 Direction          | To NE |  |
|                                                         | N/A | X Walk 1 Width (in)   | N/A   | N/A | X Walk 2 Width (in)         | N/A   |  |
|                                                         |     | X Walk 1 Slope (%)    | 5.0   |     | X Walk 2 Slope (%)          | 1.0   |  |
|                                                         |     | X Walk 1 X Slope (%)  | 2.2   |     | X Walk 2 X Slope (%)        | 3.8   |  |
|                                                         | N/A | Ramp inside XWalk1?   | N/A   | N/A | Ramp inside XWalk2?         | N/A   |  |
|                                                         |     | Road Slope (%)        | 3.8   | N/A | Clear Space?                | N/A   |  |
|                                                         |     | Road X Slope (%)      | 2.4   | N/A | Clear Space to XWalk (in)   | N/A   |  |
|                                                         | N/A | Any Obstructions?     | N/A   | N/A | Storm Grate/Utility Hazard? | N/A   |  |
|                                                         |     | Obstruction Type      |       |     | Storm Grate/Utility Type    |       |  |
|                                                         |     |                       | N/A   |     |                             | N/A   |  |
|                                                         |     |                       |       | Yes | Surface Condition? (G/P)    | Good  |  |
| 19                                                      |     |                       |       |     |                             |       |  |