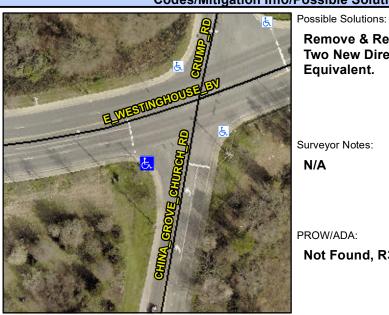

## **Access Compliance Report Public Rights-of-Way** (Curb Ramps)

Intersection ID: 23717 Main Street: E WESTINGHOUSE BV **Cross Street: CHINA GROVE CHURCH RD** Location: SW **ADA ID: 97DDCA503A70** Ramp Type: PerpDiag Initial Pass/Fail: Fail **Overall Compliance: No** Severity Score: 13.75

## Field Measurements/Component Compliance

**CHINA GROVE CHURCH RD** Street 1 Name Stop Condition-Street 2 **E WESTINGHOUSE BV** Street 2 Name Stop Condition-Street 1

Remove & Replace Curb Ramp With Two New Directional Ramps or Equivalent.