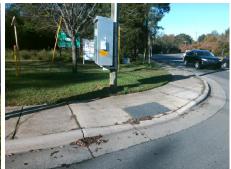

## Field Measurements/Component Compliance

**CHINA GROVE CHURCH RD** Street 1 Name Stop Condition-Street 2 **E WESTINGHOUSE BV** Street 2 Name Stop Condition-Street 1

Remove & Replace Curb Ramp With Two New Directional Ramps or Equivalent.

Total Cost: 3200.00

| Compliance Description Data Compliance Description Data |     |                       |       |     |                             |       |  |
|---------------------------------------------------------|-----|-----------------------|-------|-----|-----------------------------|-------|--|
|                                                         | N/A | Ramp Length (in)      | 62.0  | No  | Ramp Slope (%)              | 10.7  |  |
|                                                         | Yes | Ramp Width (in)       | 48.0  | Yes | Ramp XSlope (%)             | 2.5   |  |
|                                                         | N/A | Flare Type LT         | N/A   | N/A | Flare Type RT               | N/A   |  |
|                                                         | N/A | Flare Slope LT (%)    | N/A   | N/A | Flare Slope RT (%)          | N/A   |  |
|                                                         | N/A | Flare Traversable LT? | N/A   | N/A | Flare Traversable RT?       | N/A   |  |
|                                                         | N/A | Landing Length (in)   | N/A   | N/A | DWS Provided?               | N/A   |  |
|                                                         | N/A | Landing Width (in)    | N/A   | N/A | DWS Contrast?               | N/A   |  |
|                                                         | N/A | Landing Slope (%)     | N/A   | N/A | DWS Length (in)             | N/A   |  |
|                                                         | N/A | Landing X Slope (%)   | N/A   | N/A | DWS Full Width?             | N/A   |  |
|                                                         | N/A | Landing Curb? (Y/N)   | N/A   | N/A | DWS Offset (in)             | N/A   |  |
|                                                         | N/A | Shared Landing?       | N/A   |     |                             |       |  |
|                                                         | N/A | Gutter Ponding?       | N/A   | N/A | Gutter Slope (%)            | N/A   |  |
|                                                         | N/A | Gutter Lip Ht (in)    | N/A   | N/A | Gutter X Slope (%)          | N/A   |  |
|                                                         | N/A | Painted X Walk1?      | No    | N/A | Painted X Walk2?            | No    |  |
|                                                         |     | X Walk 1 Direction    | To NE |     | X Walk 2 Direction          | To NE |  |
|                                                         | N/A | X Walk 1 Width (in)   | N/A   | N/A | X Walk 2 Width (in)         | N/A   |  |
|                                                         |     | X Walk 1 Slope (%)    | 5.0   |     | X Walk 2 Slope (%)          | 1.0   |  |
|                                                         |     | X Walk 1 X Slope (%)  | 2.2   |     | X Walk 2 X Slope (%)        | 3.8   |  |
|                                                         | N/A | Ramp inside XWalk1?   | N/A   | N/A | Ramp inside XWalk2?         | N/A   |  |
|                                                         |     | Road Slope (%)        | 3.8   | N/A | Clear Space?                | N/A   |  |
|                                                         |     | Road X Slope (%)      | 2.4   | N/A | Clear Space to XWalk (in)   | N/A   |  |
|                                                         | N/A | Any Obstructions?     | N/A   | N/A | Storm Grate/Utility Hazard? | N/A   |  |
|                                                         |     | Obstruction Type      |       |     | Storm Grate/Utility Type    |       |  |
|                                                         |     |                       | N/A   |     |                             | N/A   |  |
|                                                         |     |                       |       | Yes | Surface Condition? (G/P)    | Good  |  |
| 19                                                      |     |                       |       |     |                             |       |  |