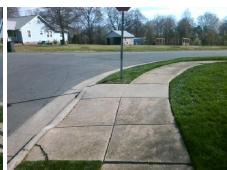

## Field Measurements/Component Compliance

Street 1 Name GREENCREEK RD
Stop Condition-Street 2 StopSign
Street 2 Name N/A
Stop Condition-Street 1 N/A

Total Cost: \$ 1850.00

| Field Measurements/Component Compliance |                       |       |                        |                             |      |
|-----------------------------------------|-----------------------|-------|------------------------|-----------------------------|------|
| Compliance Description                  |                       | Data  | Compliance Description |                             | Data |
| N/A                                     | Ramp Length (in)      | 48.0  | No                     | Ramp Slope (%)              | 14.7 |
| Yes                                     | Ramp Width (in)       | 48.0  | No                     | Ramp XSlope (%)             | 14.9 |
| N/A                                     | Flare Type LT         | N/A   | N/A                    | Flare Type RT               | N/A  |
| N/A                                     | Flare Slope LT (%)    | N/A   | N/A                    | Flare Slope RT (%)          | N/A  |
| N/A                                     | Flare Traversable LT? | N/A   | N/A                    | Flare Traversable RT?       | N/A  |
| N/A                                     | Landing Length (in)   | N/A   | N/A                    | DWS Provided?               | N/A  |
| N/A                                     | Landing Width (in)    | N/A   | N/A                    | DWS Contrast?               | N/A  |
| N/A                                     | Landing Slope (%)     | N/A   | N/A                    | DWS Length (in)             | N/A  |
| N/A                                     | Landing X Slope (%)   | N/A   | N/A                    | DWS Full Width?             | N/A  |
| N/A                                     | Landing Curb? (Y/N)   | N/A   | N/A                    | DWS Offset (in)             | N/A  |
| N/A                                     | Shared Landing?       | N/A   |                        |                             |      |
| N/A                                     | Gutter Ponding?       | N/A   | N/A                    | Gutter Slope (%)            | N/A  |
| N/A                                     | Gutter Lip Ht (in)    | N/A   | N/A                    | Gutter X Slope (%)          | N/A  |
| N/A                                     | Painted X Walk1?      | No    | N/A                    | Painted X Walk2?            | N/A  |
|                                         | X Walk 1 Direction    | To NW |                        | X Walk 2 Direction          | N/A  |
| N/A                                     | X Walk 1 Width (in)   | N/A   | N/A                    | X Walk 2 Width (in)         | N/A  |
|                                         | X Walk 1 Slope (%)    | 5.1   |                        | X Walk 2 Slope (%)          | N/A  |
|                                         | X Walk 1 X Slope (%)  | 3.6   |                        | X Walk 2 X Slope (%)        | N/A  |
| N/A                                     | Ramp inside XWalk1?   | N/A   | N/A                    | Ramp inside XWalk2?         | N/A  |
|                                         | Road Slope (%)        | N/A   | N/A                    | Clear Space?                | N/A  |
|                                         | Road X Slope (%)      | N/A   | N/A                    | Clear Space to XWalk (in)   | N/A  |
| N/A                                     | Any Obstructions?     | N/A   | N/A                    | Storm Grate/Utility Hazard? | N/A  |
|                                         | Obstruction Type      |       |                        | Storm Grate/Utility Type    |      |
|                                         |                       | N/A   |                        |                             | N/A  |
|                                         |                       |       | Yes                    | Surface Condition? (G/P)    | Good |