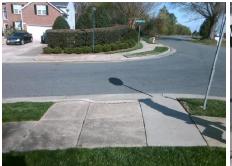

## Field Measurements/Component Compliance

Street 1 Name GREENCREEK RD
Stop Condition-Street 2 StopSign
Street 2 Name N/A
Stop Condition-Street 1 N/A

Total Cost: \$ 1850.00

| Field Measurements/Component Compliance |                       |       |                        |                             |      |
|-----------------------------------------|-----------------------|-------|------------------------|-----------------------------|------|
| Compliance Description                  |                       | Data  | Compliance Description |                             | Data |
| N/A                                     | Ramp Length (in)      | 48.0  | No                     | Ramp Slope (%)              | 14.7 |
| Yes                                     | Ramp Width (in)       | 48.0  | No                     | Ramp XSlope (%)             | 14.9 |
| N/A                                     | Flare Type LT         | N/A   | N/A                    | Flare Type RT               | N/A  |
| N/A                                     | Flare Slope LT (%)    | N/A   | N/A                    | Flare Slope RT (%)          | N/A  |
| N/A                                     | Flare Traversable LT? | N/A   | N/A                    | Flare Traversable RT?       | N/A  |
| N/A                                     | Landing Length (in)   | N/A   | N/A                    | DWS Provided?               | N/A  |
| N/A                                     | Landing Width (in)    | N/A   | N/A                    | DWS Contrast?               | N/A  |
| N/A                                     | Landing Slope (%)     | N/A   | N/A                    | DWS Length (in)             | N/A  |
| N/A                                     | Landing X Slope (%)   | N/A   | N/A                    | DWS Full Width?             | N/A  |
| N/A                                     | Landing Curb? (Y/N)   | N/A   | N/A                    | DWS Offset (in)             | N/A  |
| N/A                                     | Shared Landing?       | N/A   |                        |                             |      |
| N/A                                     | Gutter Ponding?       | N/A   | N/A                    | Gutter Slope (%)            | N/A  |
| N/A                                     | Gutter Lip Ht (in)    | N/A   | N/A                    | Gutter X Slope (%)          | N/A  |
| N/A                                     | Painted X Walk1?      | No    | N/A                    | Painted X Walk2?            | N/A  |
|                                         | X Walk 1 Direction    | To NW |                        | X Walk 2 Direction          | N/A  |
| N/A                                     | X Walk 1 Width (in)   | N/A   | N/A                    | X Walk 2 Width (in)         | N/A  |
|                                         | X Walk 1 Slope (%)    | 5.1   |                        | X Walk 2 Slope (%)          | N/A  |
|                                         | X Walk 1 X Slope (%)  | 3.6   |                        | X Walk 2 X Slope (%)        | N/A  |
| N/A                                     | Ramp inside XWalk1?   | N/A   | N/A                    | Ramp inside XWalk2?         | N/A  |
|                                         | Road Slope (%)        | N/A   | N/A                    | Clear Space?                | N/A  |
|                                         | Road X Slope (%)      | N/A   | N/A                    | Clear Space to XWalk (in)   | N/A  |
| N/A                                     | Any Obstructions?     | N/A   | N/A                    | Storm Grate/Utility Hazard? | N/A  |
|                                         | Obstruction Type      |       |                        | Storm Grate/Utility Type    |      |
|                                         |                       | N/A   |                        |                             | N/A  |
|                                         |                       |       | Yes                    | Surface Condition? (G/P)    | Good |