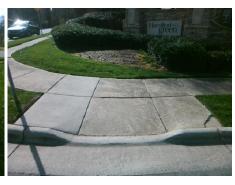

## Field Measurements/Component Compliance

Street 1 Name GREENCREEK RD
Stop Condition-Street 2 StopSign
Street 2 Name N/A
Stop Condition-Street 1 N/A

Total Cost: \$ 1850.00

| Field Measurements/Component Compliance |                       |       |                        |                             |      |
|-----------------------------------------|-----------------------|-------|------------------------|-----------------------------|------|
| Compliance Description                  |                       | Data  | Compliance Description |                             | Data |
| N/A                                     | Ramp Length (in)      | 48.0  | No                     | Ramp Slope (%)              | 14.7 |
| Yes                                     | Ramp Width (in)       | 48.0  | No                     | Ramp XSlope (%)             | 14.9 |
| N/A                                     | Flare Type LT         | N/A   | N/A                    | Flare Type RT               | N/A  |
| N/A                                     | Flare Slope LT (%)    | N/A   | N/A                    | Flare Slope RT (%)          | N/A  |
| N/A                                     | Flare Traversable LT? | N/A   | N/A                    | Flare Traversable RT?       | N/A  |
| N/A                                     | Landing Length (in)   | N/A   | N/A                    | DWS Provided?               | N/A  |
| N/A                                     | Landing Width (in)    | N/A   | N/A                    | DWS Contrast?               | N/A  |
| N/A                                     | Landing Slope (%)     | N/A   | N/A                    | DWS Length (in)             | N/A  |
| N/A                                     | Landing X Slope (%)   | N/A   | N/A                    | DWS Full Width?             | N/A  |
| N/A                                     | Landing Curb? (Y/N)   | N/A   | N/A                    | DWS Offset (in)             | N/A  |
| N/A                                     | Shared Landing?       | N/A   |                        |                             |      |
| N/A                                     | Gutter Ponding?       | N/A   | N/A                    | Gutter Slope (%)            | N/A  |
| N/A                                     | Gutter Lip Ht (in)    | N/A   | N/A                    | Gutter X Slope (%)          | N/A  |
| N/A                                     | Painted X Walk1?      | No    | N/A                    | Painted X Walk2?            | N/A  |
|                                         | X Walk 1 Direction    | To NW |                        | X Walk 2 Direction          | N/A  |
| N/A                                     | X Walk 1 Width (in)   | N/A   | N/A                    | X Walk 2 Width (in)         | N/A  |
|                                         | X Walk 1 Slope (%)    | 5.1   |                        | X Walk 2 Slope (%)          | N/A  |
|                                         | X Walk 1 X Slope (%)  | 3.6   |                        | X Walk 2 X Slope (%)        | N/A  |
| N/A                                     | Ramp inside XWalk1?   | N/A   | N/A                    | Ramp inside XWalk2?         | N/A  |
|                                         | Road Slope (%)        | N/A   | N/A                    | Clear Space?                | N/A  |
|                                         | Road X Slope (%)      | N/A   | N/A                    | Clear Space to XWalk (in)   | N/A  |
| N/A                                     | Any Obstructions?     | N/A   | N/A                    | Storm Grate/Utility Hazard? | N/A  |
|                                         | Obstruction Type      |       |                        | Storm Grate/Utility Type    |      |
|                                         |                       | N/A   |                        |                             | N/A  |
|                                         |                       |       | Yes                    | Surface Condition? (G/P)    | Good |