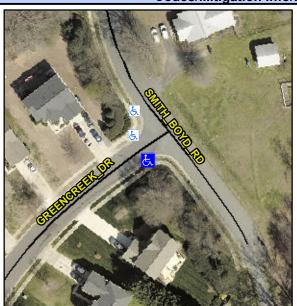

## Access Compliance Report Public Rights-of-Way (Curb Ramps)

Intersection ID: 30554Main Street: GREENCREEK\_DRCross Street: SMITH\_BOYD\_RDLocation: SWADA ID: 97DFF4B99751Ramp Type: PerpInitial Pass/Fail: FailOverall Compliance: NoSeverity Score: 50