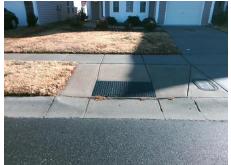

N

PROW/ADA:

R304.5.1, R304.2.2

N

Total Cost: \$ 1850.00

| Field Measurements/Component Compliance |                       |      |                        |                             |      |
|-----------------------------------------|-----------------------|------|------------------------|-----------------------------|------|
| Compliance Description                  |                       | Data | Compliance Description |                             | Data |
| N/A                                     | Ramp Length (in)      | 71.0 | No                     | Ramp Slope (%)              | 11.3 |
| No                                      | Ramp Width (in)       | 47.5 | Yes                    | Ramp XSlope (%)             | 0.7  |
| N/A                                     | Flare Type LT         | N/A  | N/A                    | Flare Type RT               | N/A  |
| N/A                                     | Flare Slope LT (%)    | N/A  | N/A                    | Flare Slope RT (%)          | N/A  |
| N/A                                     | Flare Traversable LT? | N/A  | N/A                    | Flare Traversable RT?       | N/A  |
| N/A                                     | Landing Length (in)   | N/A  | N/A                    | DWS Provided?               | N/A  |
| N/A                                     | Landing Width (in)    | N/A  | N/A                    | DWS Contrast?               | N/A  |
| N/A                                     | Landing Slope (%)     | N/A  | N/A                    | DWS Length (in)             | N/A  |
| N/A                                     | Landing X Slope (%)   | N/A  | N/A                    | DWS Full Width?             | N/A  |
| N/A                                     | Landing Curb? (Y/N)   | N/A  | N/A                    | DWS Offset (in)             | N/A  |
| N/A                                     | Shared Landing?       | N/A  |                        |                             |      |
| N/A                                     | Gutter Ponding?       | N/A  | N/A                    | Gutter Slope (%)            | N/A  |
| N/A                                     | Gutter Lip Ht (in)    | N/A  | N/A                    | Gutter X Slope (%)          | N/A  |
| N/A                                     | Painted X Walk1?      | No   | N/A                    | Painted X Walk2?            | N/A  |
|                                         | X Walk 1 Direction    | To W |                        | X Walk 2 Direction          | N/A  |
| N/A                                     | X Walk 1 Width (in)   | N/A  | N/A                    | X Walk 2 Width (in)         | N/A  |
|                                         | X Walk 1 Slope (%)    | 5.5  |                        | X Walk 2 Slope (%)          | N/A  |
|                                         | X Walk 1 X Slope (%)  | 1.9  |                        | X Walk 2 X Slope (%)        | N/A  |
| N/A                                     | Ramp inside XWalk1?   | N/A  | N/A                    | Ramp inside XWalk2?         | N/A  |
|                                         | Road Slope (%)        | N/A  | N/A                    | Clear Space?                | N/A  |
|                                         | Road X Slope (%)      | N/A  | N/A                    | Clear Space to XWalk (in)   | N/A  |
| N/A                                     | Any Obstructions?     | N/A  | N/A                    | Storm Grate/Utility Hazard? | N/A  |
|                                         | Obstruction Type      |      |                        | Storm Grate/Utility Type    |      |
|                                         |                       | N/A  |                        |                             | N/A  |
|                                         |                       |      | Yes                    | Surface Condition? (G/P)    | Good |
|                                         | THE                   |      |                        |                             |      |