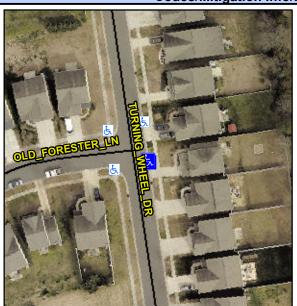

## Access Compliance Report Public Rights-of-Way (Curb Ramps)

Intersection ID: 48774 Main Street: TURNING\_WHEEL\_DR Cross Street: OLD\_FORESTER\_LN Location: SE

ADA ID: 97E02602C3C8 Ramp Type: Perp Initial Pass/Fail: Fail Overall Compliance: No Severity Score: 21.25

## Field Measurements/Component Compliance

Street 1 Name

TURNING WHEEL DR

Stop Condition-Street 2

None

Street 2 Name

N/A

Stop Condition-Street 1