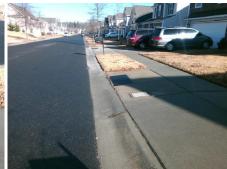

N

PROW/ADA:

R304.5.1, R304.2.2

N

Total Cost: \$ 1850.00

| Field Measurements/Component Compliance |                       |      |                        |                             |      |
|-----------------------------------------|-----------------------|------|------------------------|-----------------------------|------|
| Compliance Description                  |                       | Data | Compliance Description |                             | Data |
| N/A                                     | Ramp Length (in)      | 71.0 | No                     | Ramp Slope (%)              | 11.3 |
| No                                      | Ramp Width (in)       | 47.5 | Yes                    | Ramp XSlope (%)             | 0.7  |
| N/A                                     | Flare Type LT         | N/A  | N/A                    | Flare Type RT               | N/A  |
| N/A                                     | Flare Slope LT (%)    | N/A  | N/A                    | Flare Slope RT (%)          | N/A  |
| N/A                                     | Flare Traversable LT? | N/A  | N/A                    | Flare Traversable RT?       | N/A  |
| N/A                                     | Landing Length (in)   | N/A  | N/A                    | DWS Provided?               | N/A  |
| N/A                                     | Landing Width (in)    | N/A  | N/A                    | DWS Contrast?               | N/A  |
| N/A                                     | Landing Slope (%)     | N/A  | N/A                    | DWS Length (in)             | N/A  |
| N/A                                     | Landing X Slope (%)   | N/A  | N/A                    | DWS Full Width?             | N/A  |
| N/A                                     | Landing Curb? (Y/N)   | N/A  | N/A                    | DWS Offset (in)             | N/A  |
| N/A                                     | Shared Landing?       | N/A  |                        |                             |      |
| N/A                                     | Gutter Ponding?       | N/A  | N/A                    | Gutter Slope (%)            | N/A  |
| N/A                                     | Gutter Lip Ht (in)    | N/A  | N/A                    | Gutter X Slope (%)          | N/A  |
| N/A                                     | Painted X Walk1?      | No   | N/A                    | Painted X Walk2?            | N/A  |
|                                         | X Walk 1 Direction    | To W |                        | X Walk 2 Direction          | N/A  |
| N/A                                     | X Walk 1 Width (in)   | N/A  | N/A                    | X Walk 2 Width (in)         | N/A  |
|                                         | X Walk 1 Slope (%)    | 5.5  |                        | X Walk 2 Slope (%)          | N/A  |
|                                         | X Walk 1 X Slope (%)  | 1.9  |                        | X Walk 2 X Slope (%)        | N/A  |
| N/A                                     | Ramp inside XWalk1?   | N/A  | N/A                    | Ramp inside XWalk2?         | N/A  |
|                                         | Road Slope (%)        | N/A  | N/A                    | Clear Space?                | N/A  |
|                                         | Road X Slope (%)      | N/A  | N/A                    | Clear Space to XWalk (in)   | N/A  |
| N/A                                     | Any Obstructions?     | N/A  | N/A                    | Storm Grate/Utility Hazard? | N/A  |
|                                         | Obstruction Type      |      |                        | Storm Grate/Utility Type    |      |
|                                         |                       | N/A  |                        |                             | N/A  |
|                                         |                       |      | Yes                    | Surface Condition? (G/P)    | Good |
|                                         | THE                   |      |                        |                             |      |