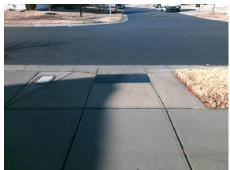

N

PROW/ADA:

R304.5.1, R304.2.2

N

Total Cost: \$ 1850.00

| Field Measurements/Component Compliance |                       |      |                        |                             |      |
|-----------------------------------------|-----------------------|------|------------------------|-----------------------------|------|
| Compliance Description                  |                       | Data | Compliance Description |                             | Data |
| N/A                                     | Ramp Length (in)      | 71.0 | No                     | Ramp Slope (%)              | 11.3 |
| No                                      | Ramp Width (in)       | 47.5 | Yes                    | Ramp XSlope (%)             | 0.7  |
| N/A                                     | Flare Type LT         | N/A  | N/A                    | Flare Type RT               | N/A  |
| N/A                                     | Flare Slope LT (%)    | N/A  | N/A                    | Flare Slope RT (%)          | N/A  |
| N/A                                     | Flare Traversable LT? | N/A  | N/A                    | Flare Traversable RT?       | N/A  |
| N/A                                     | Landing Length (in)   | N/A  | N/A                    | DWS Provided?               | N/A  |
| N/A                                     | Landing Width (in)    | N/A  | N/A                    | DWS Contrast?               | N/A  |
| N/A                                     | Landing Slope (%)     | N/A  | N/A                    | DWS Length (in)             | N/A  |
| N/A                                     | Landing X Slope (%)   | N/A  | N/A                    | DWS Full Width?             | N/A  |
| N/A                                     | Landing Curb? (Y/N)   | N/A  | N/A                    | DWS Offset (in)             | N/A  |
| N/A                                     | Shared Landing?       | N/A  |                        |                             |      |
| N/A                                     | Gutter Ponding?       | N/A  | N/A                    | Gutter Slope (%)            | N/A  |
| N/A                                     | Gutter Lip Ht (in)    | N/A  | N/A                    | Gutter X Slope (%)          | N/A  |
| N/A                                     | Painted X Walk1?      | No   | N/A                    | Painted X Walk2?            | N/A  |
|                                         | X Walk 1 Direction    | To W |                        | X Walk 2 Direction          | N/A  |
| N/A                                     | X Walk 1 Width (in)   | N/A  | N/A                    | X Walk 2 Width (in)         | N/A  |
|                                         | X Walk 1 Slope (%)    | 5.5  |                        | X Walk 2 Slope (%)          | N/A  |
|                                         | X Walk 1 X Slope (%)  | 1.9  |                        | X Walk 2 X Slope (%)        | N/A  |
| N/A                                     | Ramp inside XWalk1?   | N/A  | N/A                    | Ramp inside XWalk2?         | N/A  |
|                                         | Road Slope (%)        | N/A  | N/A                    | Clear Space?                | N/A  |
|                                         | Road X Slope (%)      | N/A  | N/A                    | Clear Space to XWalk (in)   | N/A  |
| N/A                                     | Any Obstructions?     | N/A  | N/A                    | Storm Grate/Utility Hazard? | N/A  |
|                                         | Obstruction Type      |      |                        | Storm Grate/Utility Type    |      |
|                                         |                       | N/A  |                        |                             | N/A  |
|                                         |                       |      | Yes                    | Surface Condition? (G/P)    | Good |
|                                         | THE                   |      |                        |                             |      |