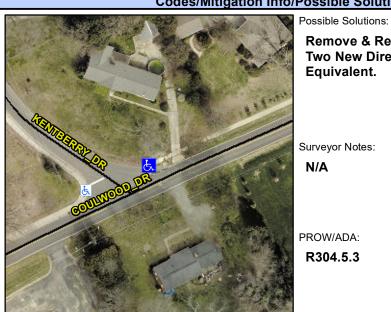

## **Access Compliance Report Public Rights-of-Way** (Curb Ramps)

Intersection ID: 5921 Main Street: COULWOOD\_DR **Cross Street: KENTBERRY DR** Location: **ADA ID: 97E470FCCE64** Ramp Type: BlendTrans2 Initial Pass/Fail: Fail **Overall Compliance: No Severity Score:** 1.25

**Codes/Mitigation Info/Possible Solution** 

**KENTBERRY DR** Street 1 Name Stop Condition-Street 1 StopSign Street 2 Name N/A Remove & Replace Curb Ramp With Two New Directional Ramps or Equivalent.

Surveyor Notes: