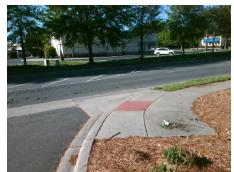

## **Access Compliance Report Public Rights-of-Way** (Curb Ramps)

Intersection ID: 10041619 Main Street: WHITEHALL COMMONS CENTERS IS treet: N/A Location: NW

ADA ID: 97F10412BC16 Ramp Type: PerpDiag Initial Pass/Fail: Fail **Overall Compliance: No** Severity Score: 48.75

## **Codes/Mitigation Info/Possible Solution**

HALL COMMONS CENTER DR Street 1 Name Stop Condition-Street 2 None Street 2 Name **ENTRANCE** Stop Condition-Street 1 None

Possible Solutions: **Remove & Replace Curb Ramp With Two New Directional Ramps or** Equivalent. Surveyor Notes: N/A PROW/ADA: Not Found, R304.5.1, R304.2.2, R304.5.3

Total Cost: 3200.00

| Field Measurements/Component Compliance |                       |      |      |                             |      |
|-----------------------------------------|-----------------------|------|------|-----------------------------|------|
| Compliance Description                  |                       | Data | Comp | liance Description          | Data |
| N/A                                     | Ramp Length (in)      | 41.0 | No   | Ramp Slope (%)              | 9.3  |
| No                                      | Ramp Width (in)       | 29.0 | No   | Ramp XSlope (%)             | 2.6  |
| N/A                                     | Flare Type LT         | N/A  | N/A  | Flare Type RT               | N/A  |
| N/A                                     | Flare Slope LT (%)    | N/A  | N/A  | Flare Slope RT (%)          | N/A  |
| N/A                                     | Flare Traversable LT? | N/A  | N/A  | Flare Traversable RT?       | N/A  |
| N/A                                     | Landing Length (in)   | N/A  | N/A  | DWS Provided?               | N/A  |
| N/A                                     | Landing Width (in)    | N/A  | N/A  | DWS Contrast?               | N/A  |
| N/A                                     | Landing Slope (%)     | N/A  | N/A  | DWS Length (in)             | N/A  |
| N/A                                     | Landing X Slope (%)   | N/A  | N/A  | DWS Full Width?             | N/A  |
| N/A                                     | Landing Curb? (Y/N)   | N/A  | N/A  | DWS Offset (in)             | N/A  |
| N/A                                     | Shared Landing?       | N/A  |      |                             |      |
| N/A                                     | Gutter Ponding?       | N/A  | N/A  | Gutter Slope (%)            | N/A  |
| N/A                                     | Gutter Lip Ht (in)    | N/A  | N/A  | Gutter X Slope (%)          | N/A  |
| N/A                                     | Painted X Walk1?      | No   | N/A  | Painted X Walk2?            | No   |
|                                         | X Walk 1 Direction    | To S |      | X Walk 2 Direction          | To E |
| N/A                                     | X Walk 1 Width (in)   | N/A  | N/A  | X Walk 2 Width (in)         | N/A  |
|                                         | X Walk 1 Slope (%)    | 6.4  |      | X Walk 2 Slope (%)          | 0.0  |
|                                         | X Walk 1 X Slope (%)  | 1.2  |      | X Walk 2 X Slope (%)        | 5.3  |
| N/A                                     | Ramp inside XWalk1?   | N/A  | N/A  | Ramp inside XWalk2?         | N/A  |
|                                         | Road Slope (%)        | 2.5  | N/A  | Clear Space?                | N/A  |
|                                         | Road X Slope (%)      | 4.2  | N/A  | Clear Space to XWalk (in)   | N/A  |
| N/A                                     | Any Obstructions?     | N/A  | N/A  | Storm Grate/Utility Hazard? | N/A  |
|                                         | Obstruction Type      |      |      | Storm Grate/Utility Type    |      |
|                                         |                       | N/A  |      |                             | N/A  |
|                                         |                       |      | Yes  | Surface Condition? (G/P)    | Good |
| THE RESERVE                             |                       |      |      |                             |      |