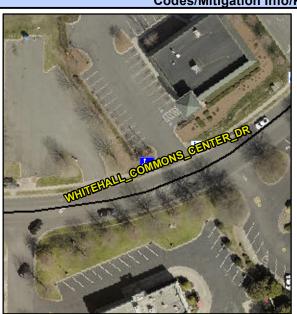

## **Access Compliance Report Public Rights-of-Way** (Curb Ramps)

Intersection ID: 10041619 Main Street: WHITEHALL COMMONS CENTERS IS treet: N/A Location: NW

ADA ID: 97F10412BC16 Ramp Type: PerpDiag Initial Pass/Fail: Fail **Overall Compliance: No** Severity Score: 48.75

## **Codes/Mitigation Info/Possible Solution**

HALL COMMONS CENTER DR Street 1 Name Stop Condition-Street 2 None Street 2 Name **ENTRANCE** Stop Condition-Street 1 None

Possible Solutions: **Remove & Replace Curb Ramp With Two New Directional Ramps or** Equivalent. Surveyor Notes: N/A PROW/ADA: Not Found, R304.5.1, R304.2.2, R304.5.3