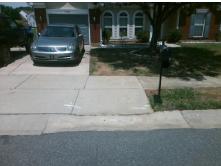

N/A

No

To S

N/A

N/A

**FOREST PATH DR** Street 1 Name Stop Condition-Street 2 None N/A Street 2 Name Stop Condition-Street 1 N/A Possible Solutions: Remove & Replace Entire Ramp. Surveyor Notes: N/A PROW/ADA: R304.2.2