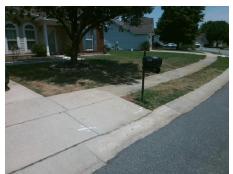

N/A

No

To S

N/A

N/A

**FOREST PATH DR** Street 1 Name Stop Condition-Street 2 None N/A Street 2 Name Stop Condition-Street 1 N/A Possible Solutions: Remove & Replace Entire Ramp. Surveyor Notes: N/A PROW/ADA: R304.2.2