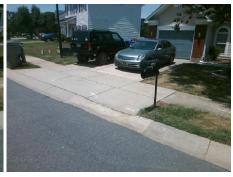

N/A

No

To S

N/A

N/A

**FOREST PATH DR** Street 1 Name Stop Condition-Street 2 None N/A Street 2 Name Stop Condition-Street 1 N/A Possible Solutions: Remove & Replace Entire Ramp. Surveyor Notes: N/A PROW/ADA: R304.2.2