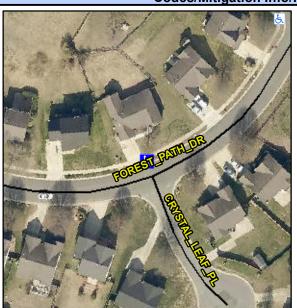

## **Access Compliance Report Public Rights-of-Way** (Curb Ramps)

Data

11.5

2.2

N/A

**Cross Street: FOREST PATH DR** Intersection ID: 2912 Main Street: CRYSTAL LEAF PL Location: Ν

**Overall Compliance: No** ADA ID: 97F779223EE3 Ramp Type: Perp Initial Pass/Fail: Fail Severity Score: 13.75