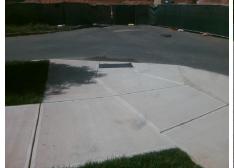

## **Access Compliance Report Public Rights-of-Way** (Curb Ramps)

Intersection ID: 52520 Main Street: VETERAN LN **Cross Street: LORNA\_ST** Location: Ε

**Overall Compliance: No** ADA ID: 97FCA60252C1 Ramp Type: Perp Initial Pass/Fail: Fail **Severity Score:** 8.75

| Compl | iance Description     | Data | Comp | liance | Description             | Data |
|-------|-----------------------|------|------|--------|-------------------------|------|
| N/A   | Ramp Length (in)      | 49.0 | Yes  | Ramp   | Slope (%)               | 6.5  |
| No    | Ramp Width (in)       | 47.5 | Yes  | Ramp   | XSlope (%)              | 0.1  |
| N/A   | Flare Type LT         | N/A  | N/A  | Flare  | Type RT                 | N/A  |
| N/A   | Flare Slope LT (%)    | N/A  | N/A  | Flare  | Slope RT (%)            | N/A  |
| N/A   | Flare Traversable LT? | N/A  | N/A  | Flare  | Traversable RT?         | N/A  |
| N/A   | Landing Length (in)   | N/A  | N/A  | DWS    | Provided?               | N/A  |
| N/A   | Landing Width (in)    | N/A  | N/A  | DWS    | Contrast?               | N/A  |
| N/A   | Landing Slope (%)     | N/A  | N/A  | DWS    | Length (in)             | N/A  |
| N/A   | Landing X Slope (%)   | N/A  | N/A  | DWS    | Full Width?             | N/A  |
| N/A   | Landing Curb? (Y/N)   | N/A  | N/A  | DWS    | Offset (in)             | N/A  |
| N/A   | Shared Landing?       | N/A  |      |        |                         |      |
| N/A   | Gutter Ponding?       | N/A  | N/A  | Gutte  | r Slope (%)             | N/A  |
| N/A   | Gutter Lip Ht (in)    | N/A  | N/A  | Gutte  | r X Slope (%)           | N/A  |
| N/A   | Painted X Walk1?      | No   | N/A  | Paint  | ed X Walk2?             | N/A  |
|       | X Walk 1 Direction    | To W |      | X Wa   | lk 2 Direction          | N/A  |
| N/A   | X Walk 1 Width (in)   | N/A  | N/A  | X Wa   | lk 2 Width (in)         | N/A  |
|       | X Walk 1 Slope (%)    | 7.1  |      | X Wa   | lk 2 Slope (%)          | N/A  |
|       | X Walk 1 X Slope (%)  | 2.1  |      | X Wa   | lk 2 X Slope (%)        | N/A  |
| N/A   | Ramp inside XWalk1?   | N/A  | N/A  | Ramp   | inside XWalk2?          | N/A  |
|       | Road Slope (%)        | N/A  | N/A  | Clear  | Space?                  | N/A  |
|       | Road X Slope (%)      | N/A  | N/A  | Clear  | Space to XWalk (in)     | N/A  |
| N/A   | Any Obstructions?     | N/A  | N/A  | Storm  | n Grate/Utility Hazard? | N/A  |
|       | Obstruction Type      |      |      | Storm  | Grate/Utility Type      |      |
|       |                       | N/A  |      |        |                         | N/A  |
|       |                       |      | Yes  | Surfa  | ce Condition? (G/P)     | Good |