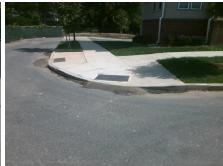

## **Access Compliance Report Public Rights-of-Way** (Curb Ramps)

Intersection ID: 52520 Main Street: VETERAN LN **Cross Street: LORNA\_ST** Location: Ε

**Overall Compliance: No** ADA ID: 97FCA60252C1 Ramp Type: Perp Initial Pass/Fail: Fail **Severity Score:** 8.75

| Compl | iance Description     | Data | Comp | liance | Description             | Data |
|-------|-----------------------|------|------|--------|-------------------------|------|
| N/A   | Ramp Length (in)      | 49.0 | Yes  | Ramp   | Slope (%)               | 6.5  |
| No    | Ramp Width (in)       | 47.5 | Yes  | Ramp   | XSlope (%)              | 0.1  |
| N/A   | Flare Type LT         | N/A  | N/A  | Flare  | Type RT                 | N/A  |
| N/A   | Flare Slope LT (%)    | N/A  | N/A  | Flare  | Slope RT (%)            | N/A  |
| N/A   | Flare Traversable LT? | N/A  | N/A  | Flare  | Traversable RT?         | N/A  |
| N/A   | Landing Length (in)   | N/A  | N/A  | DWS    | Provided?               | N/A  |
| N/A   | Landing Width (in)    | N/A  | N/A  | DWS    | Contrast?               | N/A  |
| N/A   | Landing Slope (%)     | N/A  | N/A  | DWS    | Length (in)             | N/A  |
| N/A   | Landing X Slope (%)   | N/A  | N/A  | DWS    | Full Width?             | N/A  |
| N/A   | Landing Curb? (Y/N)   | N/A  | N/A  | DWS    | Offset (in)             | N/A  |
| N/A   | Shared Landing?       | N/A  |      |        |                         |      |
| N/A   | Gutter Ponding?       | N/A  | N/A  | Gutte  | r Slope (%)             | N/A  |
| N/A   | Gutter Lip Ht (in)    | N/A  | N/A  | Gutte  | r X Slope (%)           | N/A  |
| N/A   | Painted X Walk1?      | No   | N/A  | Paint  | ed X Walk2?             | N/A  |
|       | X Walk 1 Direction    | To W |      | X Wa   | lk 2 Direction          | N/A  |
| N/A   | X Walk 1 Width (in)   | N/A  | N/A  | X Wa   | lk 2 Width (in)         | N/A  |
|       | X Walk 1 Slope (%)    | 7.1  |      | X Wa   | lk 2 Slope (%)          | N/A  |
|       | X Walk 1 X Slope (%)  | 2.1  |      | X Wa   | lk 2 X Slope (%)        | N/A  |
| N/A   | Ramp inside XWalk1?   | N/A  | N/A  | Ramp   | inside XWalk2?          | N/A  |
|       | Road Slope (%)        | N/A  | N/A  | Clear  | Space?                  | N/A  |
|       | Road X Slope (%)      | N/A  | N/A  | Clear  | Space to XWalk (in)     | N/A  |
| N/A   | Any Obstructions?     | N/A  | N/A  | Storm  | n Grate/Utility Hazard? | N/A  |
|       | Obstruction Type      |      |      | Storm  | Grate/Utility Type      |      |
|       |                       | N/A  |      |        |                         | N/A  |
|       |                       |      | Yes  | Surfa  | ce Condition? (G/P)     | Good |