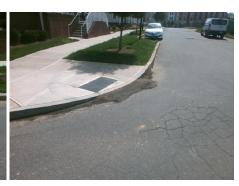

## **Access Compliance Report Public Rights-of-Way** (Curb Ramps)

Intersection ID: 52520 Main Street: VETERAN LN **Cross Street: LORNA\_ST** Location: Ε

**Overall Compliance: No** ADA ID: 97FCA60252C1 Ramp Type: Perp Initial Pass/Fail: Fail **Severity Score:** 8.75

| Compl | iance Description     | Data | Comp | liance | Description             | Data |
|-------|-----------------------|------|------|--------|-------------------------|------|
| N/A   | Ramp Length (in)      | 49.0 | Yes  | Ramp   | Slope (%)               | 6.5  |
| No    | Ramp Width (in)       | 47.5 | Yes  | Ramp   | XSlope (%)              | 0.1  |
| N/A   | Flare Type LT         | N/A  | N/A  | Flare  | Type RT                 | N/A  |
| N/A   | Flare Slope LT (%)    | N/A  | N/A  | Flare  | Slope RT (%)            | N/A  |
| N/A   | Flare Traversable LT? | N/A  | N/A  | Flare  | Traversable RT?         | N/A  |
| N/A   | Landing Length (in)   | N/A  | N/A  | DWS    | Provided?               | N/A  |
| N/A   | Landing Width (in)    | N/A  | N/A  | DWS    | Contrast?               | N/A  |
| N/A   | Landing Slope (%)     | N/A  | N/A  | DWS    | Length (in)             | N/A  |
| N/A   | Landing X Slope (%)   | N/A  | N/A  | DWS    | Full Width?             | N/A  |
| N/A   | Landing Curb? (Y/N)   | N/A  | N/A  | DWS    | Offset (in)             | N/A  |
| N/A   | Shared Landing?       | N/A  |      |        |                         |      |
| N/A   | Gutter Ponding?       | N/A  | N/A  | Gutte  | r Slope (%)             | N/A  |
| N/A   | Gutter Lip Ht (in)    | N/A  | N/A  | Gutte  | r X Slope (%)           | N/A  |
| N/A   | Painted X Walk1?      | No   | N/A  | Paint  | ed X Walk2?             | N/A  |
|       | X Walk 1 Direction    | To W |      | X Wa   | lk 2 Direction          | N/A  |
| N/A   | X Walk 1 Width (in)   | N/A  | N/A  | X Wa   | lk 2 Width (in)         | N/A  |
|       | X Walk 1 Slope (%)    | 7.1  |      | X Wa   | lk 2 Slope (%)          | N/A  |
|       | X Walk 1 X Slope (%)  | 2.1  |      | X Wa   | lk 2 X Slope (%)        | N/A  |
| N/A   | Ramp inside XWalk1?   | N/A  | N/A  | Ramp   | inside XWalk2?          | N/A  |
|       | Road Slope (%)        | N/A  | N/A  | Clear  | Space?                  | N/A  |
|       | Road X Slope (%)      | N/A  | N/A  | Clear  | Space to XWalk (in)     | N/A  |
| N/A   | Any Obstructions?     | N/A  | N/A  | Storm  | n Grate/Utility Hazard? | N/A  |
|       | Obstruction Type      |      |      | Storm  | Grate/Utility Type      |      |
|       |                       | N/A  |      |        |                         | N/A  |
|       |                       |      | Yes  | Surfa  | ce Condition? (G/P)     | Good |