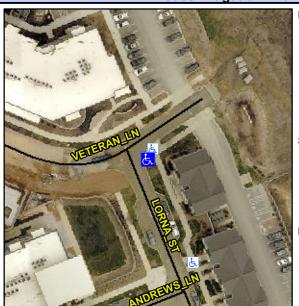

## **Access Compliance Report Public Rights-of-Way** (Curb Ramps)

Intersection ID: 52520 Main Street: VETERAN LN **Cross Street: LORNA\_ST** Location: Ε

**Overall Compliance: No** ADA ID: 97FCA60252C1 Ramp Type: Perp Initial Pass/Fail: Fail **Severity Score:** 8.75

## Field Measurements/Component Compliance

**VETERAN LN** Street 1 Name Stop Condition-Street 2 None Street 2 Name N/A Stop Condition-Street 1 N/A

| Possible Solutions:           | Com |
|-------------------------------|-----|
| Remove & Replace Entire Ramp. | N/A |
| ·                             | No  |
|                               | N/A |
|                               | N/A |
|                               | N/A |
|                               | N/A |
| Surveyor Notes:               | N/A |
| N/A                           | N/A |
|                               | N/A |
|                               | N/A |
|                               | N/A |
| PROW/ADA:                     | N/A |
| Not Found, R304.5.1           | N/A |
|                               | N/A |
|                               | N/A |
|                               | N/A |