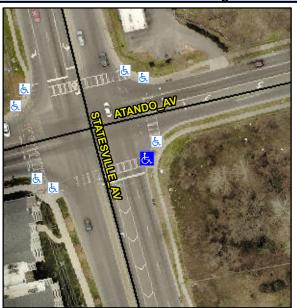

## **Access Compliance Report Public Rights-of-Way** (Curb Ramps)

Intersection ID: 8515 Main Street: ATANDO\_AV Cross Street: STATESVILLE\_AV Location: SE Severity Score: **Overall Compliance: No** ADA ID: 97FD20B6C907 Ramp Type: Perp Initial Pass/Fail: Fail 22.5

**Codes/Mitigation Info/Possible Solution** 

| Street 1 Name           | STATESVILLE AV |
|-------------------------|----------------|
| Stop Condition-Street 2 | Signal         |
| Street 2 Name           | N/A            |
| Stop Condition-Street 1 | N/A            |