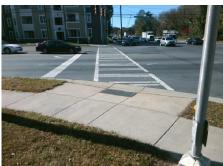

| 4                      | TOURIST CONTROL               |          |
|------------------------|-------------------------------|----------|
|                        | Possible Solutions:           | <u>c</u> |
| - 600                  | Remove & Replace Entire Ramp. | N        |
| ò                      |                               | N        |
| 1                      |                               | N        |
|                        |                               | N        |
| OIL CO                 |                               | N        |
| NAME OF TAXABLE PARTY. |                               | N        |
|                        | Surveyor Notes:               | N        |
| 200                    | N/A                           | N        |
|                        |                               | N        |
| Section.               |                               | N        |
| STATE AND              |                               | N        |
| Saland                 | PROW/ADA:                     | N        |
| 9                      | Not Found, R304.5.1, R304.2.2 | N        |
| 9                      |                               | N        |
| 9                      |                               |          |
|                        |                               | N        |
|                        |                               |          |
|                        |                               |          |
|                        |                               | N        |
|                        |                               |          |

Total Cost:

1850.00

| Field Measurements/Component Compliance |                       |       |      |        |                         |      |  |
|-----------------------------------------|-----------------------|-------|------|--------|-------------------------|------|--|
| Comp                                    | liance Description    | Data  | Comp | liance | Description             | Data |  |
| N/A                                     | Ramp Length (in)      | 60.0  | No   | Ramp   | Slope (%)               | 10.1 |  |
| No                                      | Ramp Width (in)       | 42.0  | Yes  | Ramp   | XSlope (%)              | 2.7  |  |
| N/A                                     | Flare Type LT         | N/A   | N/A  | Flare  | Type RT                 | N/A  |  |
| N/A                                     | Flare Slope LT (%)    | N/A   | N/A  | Flare  | Slope RT (%)            | N/A  |  |
| N/A                                     | Flare Traversable LT? | N/A   | N/A  | Flare  | Traversable RT?         | N/A  |  |
| N/A                                     | Landing Length (in)   | N/A   | N/A  | DWS    | Provided?               | N/A  |  |
| N/A                                     | Landing Width (in)    | N/A   | N/A  | DWS    | Contrast?               | N/A  |  |
| N/A                                     | Landing Slope (%)     | N/A   | N/A  | DWS    | Length (in)             | N/A  |  |
| N/A                                     | Landing X Slope (%)   | N/A   | N/A  | DWS    | Full Width?             | N/A  |  |
| N/A                                     | Landing Curb? (Y/N)   | N/A   | N/A  | DWS    | Offset (in)             | N/A  |  |
| N/A                                     | Shared Landing?       | N/A   |      |        |                         |      |  |
| N/A                                     | Gutter Ponding?       | N/A   | N/A  | Gutte  | r Slope (%)             | N/A  |  |
| N/A                                     | Gutter Lip Ht (in)    | N/A   | N/A  | Gutte  | r X Slope (%)           | N/A  |  |
| N/A                                     | Painted X Walk1?      | Yes   | N/A  | Paint  | ed X Walk2?             | N/A  |  |
|                                         | X Walk 1 Direction    | To W  |      | X Wa   | lk 2 Direction          | N/A  |  |
| N/A                                     | X Walk 1 Width (in)   | 102.0 | N/A  | X Wa   | lk 2 Width (in)         | N/A  |  |
|                                         | X Walk 1 Slope (%)    | 0.2   |      | X Wa   | lk 2 Slope (%)          | N/A  |  |
|                                         | X Walk 1 X Slope (%)  | 4.3   |      | X Wa   | lk 2 X Slope (%)        | N/A  |  |
| N/A                                     | Ramp inside XWalk1?   | Yes   | N/A  | Ramp   | inside XWalk2?          | N/A  |  |
|                                         | Road Slope (%)        | N/A   | N/A  | Clear  | Space?                  | N/A  |  |
|                                         | Road X Slope (%)      | N/A   | N/A  | Clear  | Space to XWalk (in)     | N/A  |  |
| N/A                                     | Any Obstructions?     | N/A   | N/A  | Storm  | n Grate/Utility Hazard? | N/A  |  |
|                                         | Obstruction Type      |       |      | Storm  | Grate/Utility Type      |      |  |
|                                         |                       | N/A   |      |        |                         | N/A  |  |
|                                         |                       |       | Yes  | Surfa  | ce Condition? (G/P)     | Good |  |