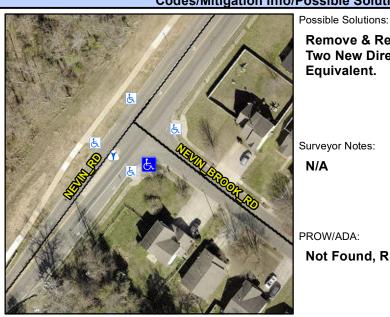

## **Access Compliance Report Public Rights-of-Way** (Curb Ramps)

Data

2.2

4.2

N/A

Good

20.0

Main Street: NEVIN BROOK RD **Cross Street: NEVIN RD** Location: Intersection ID: 29339 S Ramp Type: BlendTrans1 Initial Pass/Fail: Fail **Overall Compliance: No** 1.25 ADA ID: 980413DD816A **Severity Score:** 