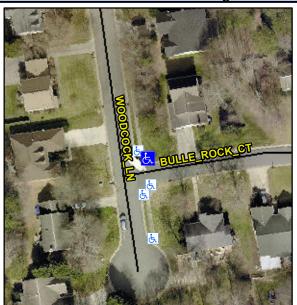

## **Access Compliance Report Public Rights-of-Way** (Curb Ramps)

Intersection ID: 3908 Main Street: BULLE\_ROCK\_CT Cross Street: WOODCOCK\_LN Location: NE **Overall Compliance: No** ADA ID: 980B57A7DC2F Ramp Type: Perp Initial Pass/Fail: Fail **Severity Score:** 22.5